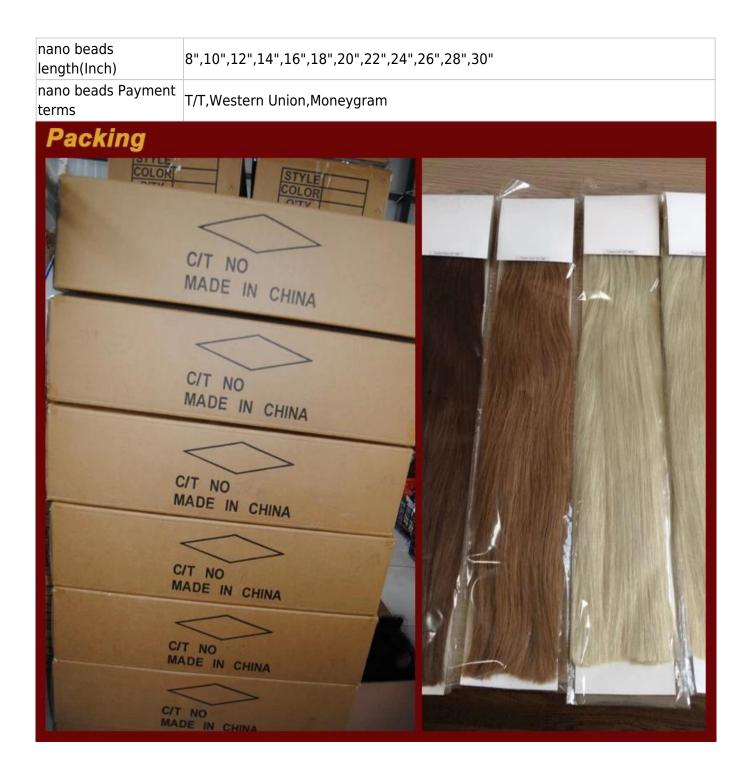

## 2015 High Quality China Hair Factory Hot Sale Brazilian Straight Human Hair Nano Ring Hair Extensions

| nano beads Material           | 100% Virgin remy hair                                                                                                                                                                                                             |
|-------------------------------|-----------------------------------------------------------------------------------------------------------------------------------------------------------------------------------------------------------------------------------|
| nano beads type               | Malaysian hair,Chinese hair,Indian hair,Peruvian hair,Brazilian hair,Cambodian<br>hairetc                                                                                                                                         |
| nano beads Color              | Dark color: #1, #1b,#2,#3,#4,#6,<br>Light color:#8,#10,#12,#14,#16,#30,#33,#130,#350,#530,#99j,#144.<br>#18,#20,#24,#27,#60,#613,#120.<br>Bright color: red, blue, purple, green, yellow, orange, pink,<br>Two tone, mixed color, |
| nano beads Grade              | AAAA and AAAA+++                                                                                                                                                                                                                  |
| nano beads<br>Pattern&Texture | Flat tip,I tip,U tip,V tip,Micro ring,Nano ring,etc<br>Silky straight,,Body wave,Deep wave ,Natural wave,Natural straight, or<br>customized                                                                                       |
| nano beads weight(g)          | 1g/strands,0.8g/strands,,0.5/strands                                                                                                                                                                                              |