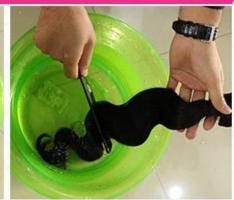

## Cleaning

Fill a basin with cool or lukewarm water.

2Add a dash of mild sham -poo and swish gently.

Shake out do not brush when wet and drip dry.

A Rinse thoroughly in cold water.

O Brush into desired style after hair is completely