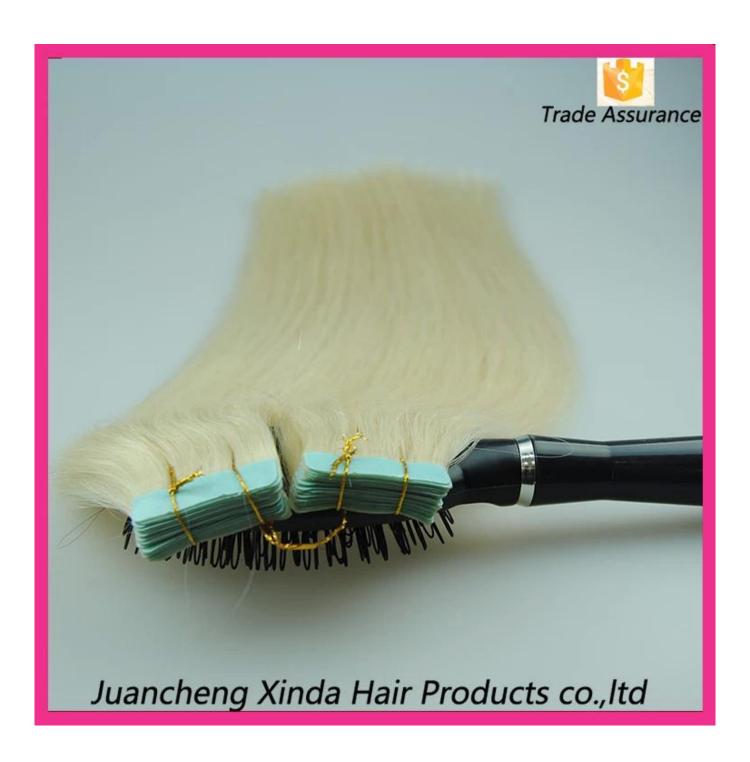

## 2015 best sell 8a 7a 6a quality 100% human hair made in china micro tape and hair extension

| -                |                                                                                                             |
|------------------|-------------------------------------------------------------------------------------------------------------|
| Material         | virgin remy human hair. Full cuticles and in the same direction                                             |
| Hair Length      | 8"32" all are acceptable or customize                                                                       |
| Weight           | 0.3g-3g or cutomize                                                                                         |
| Colors           | Dark color: natural,1#, 1B#, 2#, 3#, 4#, 6#, 8#<br>Light color: All other color.                            |
| MOQ              | 100 strand for sample order, 10 packs for formal order.                                                     |
| Packing          | Inner packing: white card in PVC bag Outer packing: Standard export carton Customized package is acceptable |
| Delivery<br>Time | about 15 working days.                                                                                      |
| Payment<br>Terms | Western Union, Money Gram ,T/T, Escrow.                                                                     |
| Shipping         | DHL, EMS, UPS, TNT, By air cargo, By sea                                                                    |
| Main products    | Hair bulk, Hair weft/weave, Hair extension ( U-tip, I-tip, V-tip, pre-bonded, clip in, micro ring)          |