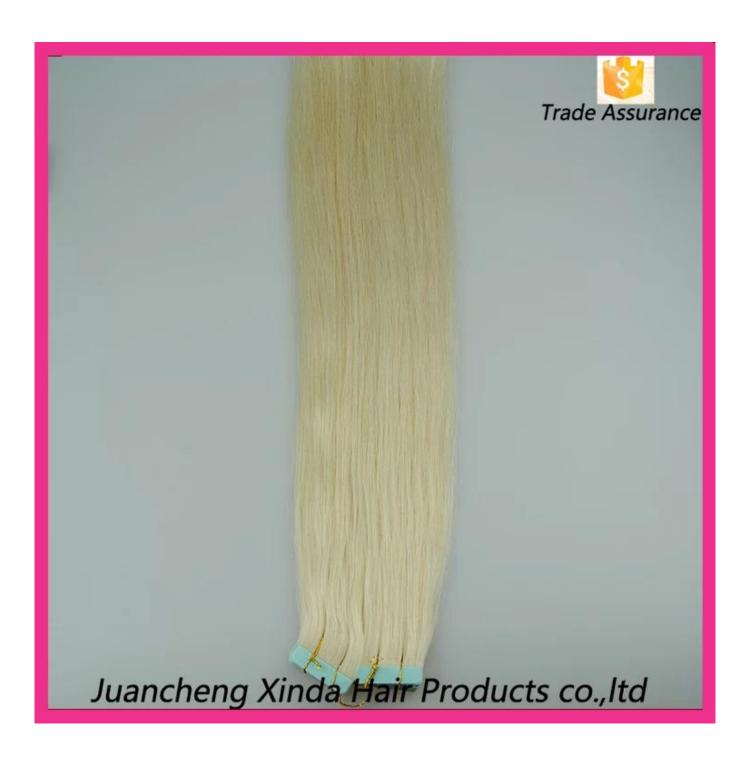

## 2015 best sell 8a 7a 6a quality 100% human hair made in china micro tape and hair extension

| -                |                                                                                                             |
|------------------|-------------------------------------------------------------------------------------------------------------|
| Material         | virgin remy human hair. Full cuticles and in the same direction                                             |
| Hair Length      | 8"32" all are acceptable or customize                                                                       |
| Weight           | 0.3g-3g or cutomize                                                                                         |
| Colors           | Dark color: natural,1#, 1B#, 2#, 3#, 4#, 6#, 8#<br>Light color: All other color.                            |
| MOQ              | 100 strand for sample order, 10 packs for formal order.                                                     |
| Packing          | Inner packing: white card in PVC bag Outer packing: Standard export carton Customized package is acceptable |
| Delivery<br>Time | about 15 working days.                                                                                      |
| Payment<br>Terms | Western Union, Money Gram ,T/T, Escrow.                                                                     |
| Shipping         | DHL, EMS, UPS, TNT, By air cargo, By sea                                                                    |
| Main products    | Hair bulk, Hair weft/weave, Hair extension ( U-tip, I-tip, V-tip, pre-bonded, clip in, micro ring)          |