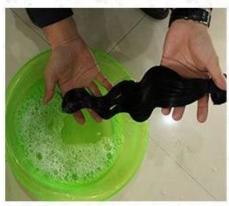

## Cleaning

Fill a basin with cool or lukewarm water.

2Add a dash of mild sham -poo and swish gently.

Shake out do not brush when wet and drip dry.

A Rinse thoroughly in cold water.

O Brush into desired style after hair is completely