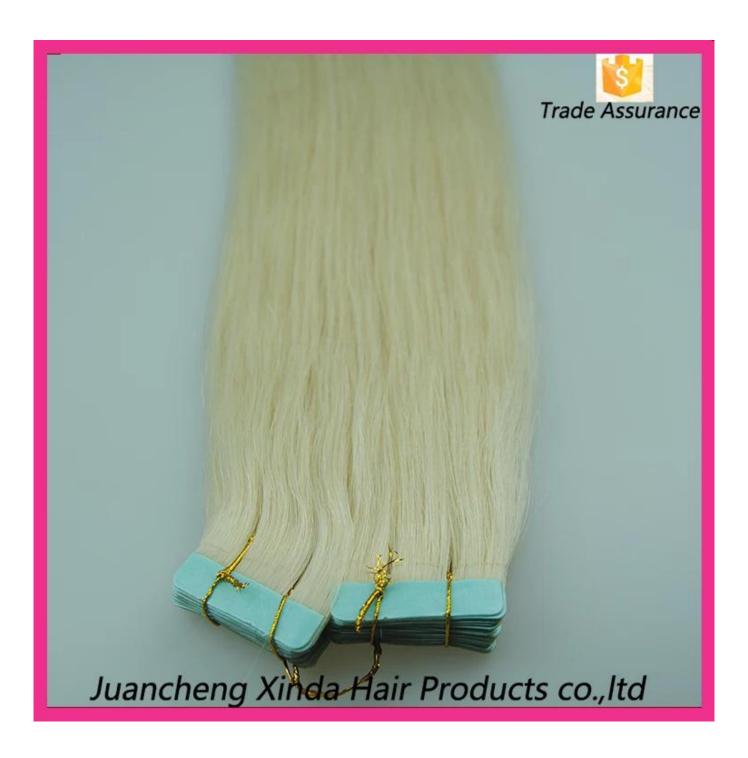

## 2015 best sell 8a 7a 6a quality 100% human hair made in china micro tape and hair extension

| -                |                                                                                                             |
|------------------|-------------------------------------------------------------------------------------------------------------|
| Material         | virgin remy human hair. Full cuticles and in the same direction                                             |
| Hair Length      | 8"32" all are acceptable or customize                                                                       |
| Weight           | 0.3g-3g or cutomize                                                                                         |
| Colors           | Dark color: natural,1#, 1B#, 2#, 3#, 4#, 6#, 8#<br>Light color: All other color.                            |
| MOQ              | 100 strand for sample order, 10 packs for formal order.                                                     |
| Packing          | Inner packing: white card in PVC bag Outer packing: Standard export carton Customized package is acceptable |
| Delivery<br>Time | about 15 working days.                                                                                      |
| Payment<br>Terms | Western Union, Money Gram ,T/T, Escrow.                                                                     |
| Shipping         | DHL, EMS, UPS, TNT, By air cargo, By sea                                                                    |
| Main products    | Hair bulk, Hair weft/weave, Hair extension ( U-tip, I-tip, V-tip, pre-bonded, clip in, micro ring)          |