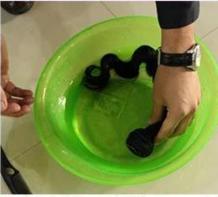

## Cleaning

Fill a basin with cool or lukewarm water.

2Add a dash of mild sham -poo and swish gently.

Shake out do not brush when wet and drip dry.

A Rinse thoroughly in cold water.

O Brush into desired style after hair is completely