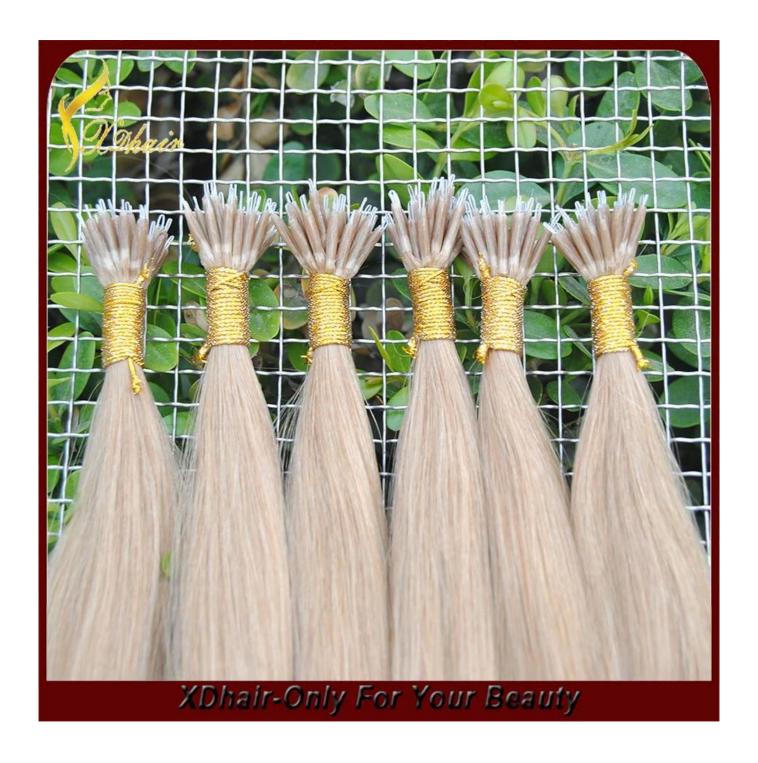

| Products      | nano ring tip hair extensions                                                                                                                                                                                                                                                              |  |  |  |  |
|---------------|--------------------------------------------------------------------------------------------------------------------------------------------------------------------------------------------------------------------------------------------------------------------------------------------|--|--|--|--|
| Hair Material | Brazilian hair, Indian hair, Malaysian hair, Chinese hair, European hair, Peruvian hair, Mongolian hair, Egyptian hair, Cambodian hair,Russian hair,etc.                                                                                                                                   |  |  |  |  |
| Quality Grade | Double Drawn, Single Drawn, Grade 5A/6A/7A/8A                                                                                                                                                                                                                                              |  |  |  |  |
| Hair Grade    | Virgin Remy Human Hair, Virgin Non-Remy Human Hair                                                                                                                                                                                                                                         |  |  |  |  |
| Style         | Straight / Natural wave/curly / Deep Wave / Body Wave / Water Wave / Jerry Curl /Kinky Curly/Yaki/Loose Wave or as your demand                                                                                                                                                             |  |  |  |  |
| Color         | 1) Dark color #1,#1B,#2,#3,#4,#6 2) Medium color#8,#10,#12,#14,#16,#30,#33,#130,#350,#530,#99J,#144 3) Light color#18,#20,#22,#24,#27,#27S,#60,613#,#120 4) Bright colorORANGE,PINK,BURG,RED,YELLOW,PURPLE, Piano colors, ombre color, two tone colors, mix colors, Any color is available |  |  |  |  |
| Length        | 8 inch to 28 inch in stock.                                                                                                                                                                                                                                                                |  |  |  |  |
| Weight        | 100g/piece or as your demand.                                                                                                                                                                                                                                                              |  |  |  |  |
| Payment       | T/T, Western Union, MoneyGram, Paypal, Bank Transfer                                                                                                                                                                                                                                       |  |  |  |  |
| Main Products | Hair Weaving, Hair Bulk, Tape Hair Extension, Pre-Bonded Hair Extensions, Clip in Hair Extensions, Wigs, Toupees                                                                                                                                                                           |  |  |  |  |