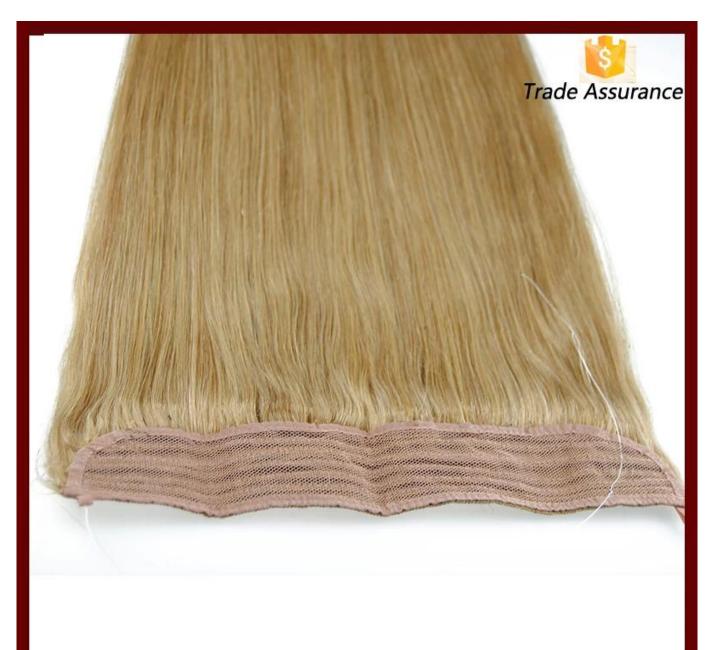

# Best Sellers Fashion 2015 Quality Product Easy To Care flip in hair extensions remy 7a

| Hair Material       | 100%human hair,orangal young girls' head                                                                                                                                                                       |  |  |  |  |  |  |
|---------------------|----------------------------------------------------------------------------------------------------------------------------------------------------------------------------------------------------------------|--|--|--|--|--|--|
| Grade               | Top quality /High quality                                                                                                                                                                                      |  |  |  |  |  |  |
| Hair Length         | 12-32inches most popular ,Other length can also be customized                                                                                                                                                  |  |  |  |  |  |  |
| Hair Style(Texture) | Body ,sliky straight ,natural wave are popular and available.                                                                                                                                                  |  |  |  |  |  |  |
| Hair Colors         | <ol> <li>We have more than 34 kinds of color in our color ring, and can also be customized as your own color ring.</li> <li>Piano color, ombre color, mixed color are all available.</li> </ol>                |  |  |  |  |  |  |
| Hair Weight         | 11og~140g and customized are all available                                                                                                                                                                     |  |  |  |  |  |  |
| Package             | Transparent plactic bag and white cardboard or customized as your requirement.                                                                                                                                 |  |  |  |  |  |  |
| Feature             | <ul><li>1.Thick Full end</li><li>2.The cuticle are intact and are in the same direction.</li><li>3.Feel comfortable and soft</li><li>4.Can be trated as your hair</li><li>5.Can last for a long time</li></ul> |  |  |  |  |  |  |
| Shipping Terms      | DHL/FEDEX/EMS/UPS                                                                                                                                                                                              |  |  |  |  |  |  |
| Payment Terms       | Westen Union, Escrow, Bank Transfer, Secure Payment                                                                                                                                                            |  |  |  |  |  |  |
| Delivery Time       | Stocked: (24hours) Customized: (3~5working days) Bulk order: (7~14working days)                                                                                                                                |  |  |  |  |  |  |