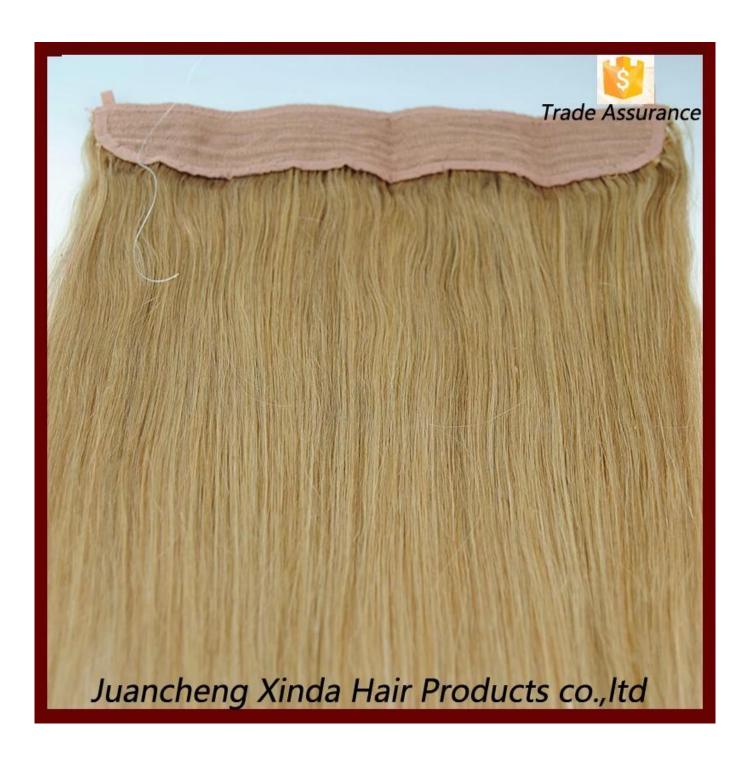

# Best Sellers Fashion 2015 Quality Product Easy To Care flip in hair extensions remy 7a

| Hair Material       | 100%human hair,orangal young girls' head                                                                                                                                                                       |  |  |  |  |  |  |
|---------------------|----------------------------------------------------------------------------------------------------------------------------------------------------------------------------------------------------------------|--|--|--|--|--|--|
| Grade               | Top quality /High quality                                                                                                                                                                                      |  |  |  |  |  |  |
| Hair Length         | 12-32inches most popular ,Other length can also be customized                                                                                                                                                  |  |  |  |  |  |  |
| Hair Style(Texture) | Body ,sliky straight ,natural wave are popular and available.                                                                                                                                                  |  |  |  |  |  |  |
| Hair Colors         | <ol> <li>We have more than 34 kinds of color in our color ring, and can also be customized as your own color ring.</li> <li>Piano color, ombre color, mixed color are all available.</li> </ol>                |  |  |  |  |  |  |
| Hair Weight         | 11og~140g and customized are all available                                                                                                                                                                     |  |  |  |  |  |  |
| Package             | Transparent plactic bag and white cardboard or customized as your requirement.                                                                                                                                 |  |  |  |  |  |  |
| Feature             | <ul><li>1.Thick Full end</li><li>2.The cuticle are intact and are in the same direction.</li><li>3.Feel comfortable and soft</li><li>4.Can be trated as your hair</li><li>5.Can last for a long time</li></ul> |  |  |  |  |  |  |
| Shipping Terms      | DHL/FEDEX/EMS/UPS                                                                                                                                                                                              |  |  |  |  |  |  |
| Payment Terms       | Westen Union, Escrow, Bank Transfer, Secure Payment                                                                                                                                                            |  |  |  |  |  |  |
| Delivery Time       | Stocked: (24hours) Customized: (3~5working days) Bulk order: (7~14working days)                                                                                                                                |  |  |  |  |  |  |