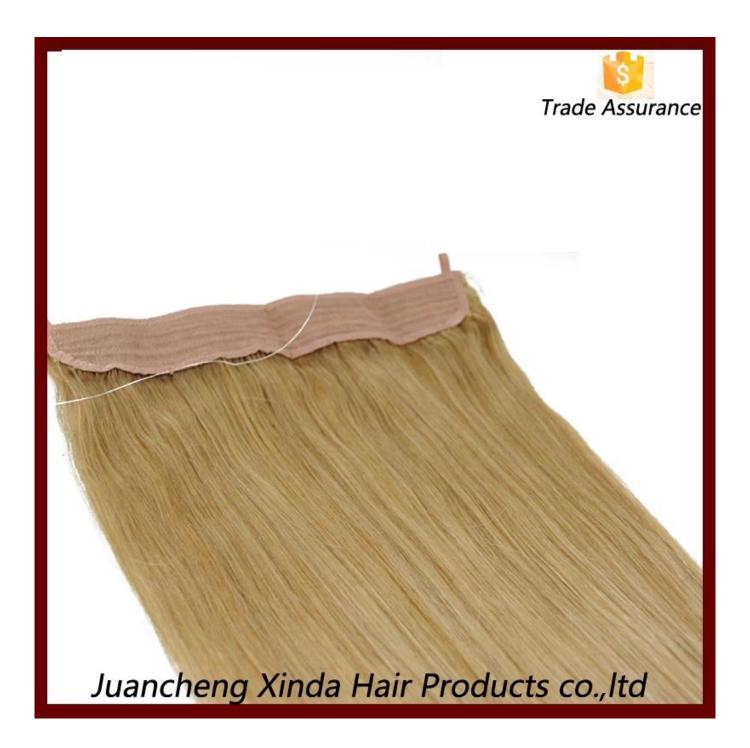

# Best Sellers Fashion 2015 Quality Product Easy To Care flip in hair extensions remy 7a

| Hair Material       | 100%human hair,orangal young girls' head                                                                                                                                                                       |  |  |  |  |  |  |
|---------------------|----------------------------------------------------------------------------------------------------------------------------------------------------------------------------------------------------------------|--|--|--|--|--|--|
| Grade               | Top quality /High quality                                                                                                                                                                                      |  |  |  |  |  |  |
| Hair Length         | 12-32inches most popular ,Other length can also be customized                                                                                                                                                  |  |  |  |  |  |  |
| Hair Style(Texture) | Body ,sliky straight ,natural wave are popular and available.                                                                                                                                                  |  |  |  |  |  |  |
| Hair Colors         | <ol> <li>We have more than 34 kinds of color in our color ring, and can also be customized as your own color ring.</li> <li>Piano color, ombre color, mixed color are all available.</li> </ol>                |  |  |  |  |  |  |
| Hair Weight         | 11og~140g and customized are all available                                                                                                                                                                     |  |  |  |  |  |  |
| Package             | Transparent plactic bag and white cardboard or customized as your requirement.                                                                                                                                 |  |  |  |  |  |  |
| Feature             | <ul><li>1.Thick Full end</li><li>2.The cuticle are intact and are in the same direction.</li><li>3.Feel comfortable and soft</li><li>4.Can be trated as your hair</li><li>5.Can last for a long time</li></ul> |  |  |  |  |  |  |
| Shipping Terms      | DHL/FEDEX/EMS/UPS                                                                                                                                                                                              |  |  |  |  |  |  |
| Payment Terms       | Westen Union, Escrow, Bank Transfer, Secure Payment                                                                                                                                                            |  |  |  |  |  |  |
| Delivery Time       | Stocked: (24hours) Customized: (3~5working days) Bulk order: (7~14working days)                                                                                                                                |  |  |  |  |  |  |