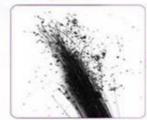

## **Burn Test**

Human hair Chemical fiber hair

Burnig smells like a burnt fragrance, Human hair burns out very quickly, is also easily becomes ash.