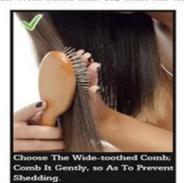

## Q 3: Why Are My Hair Extensions Getting Shedding?

A: Firstly, PLS running the with your finers or Wide-toothed gently, to prevent the shedding. For curly hair, pls don't use the comb.

Secondly, After wash pls nurse the hair with some hair oil, then the hair will be silk and soft.