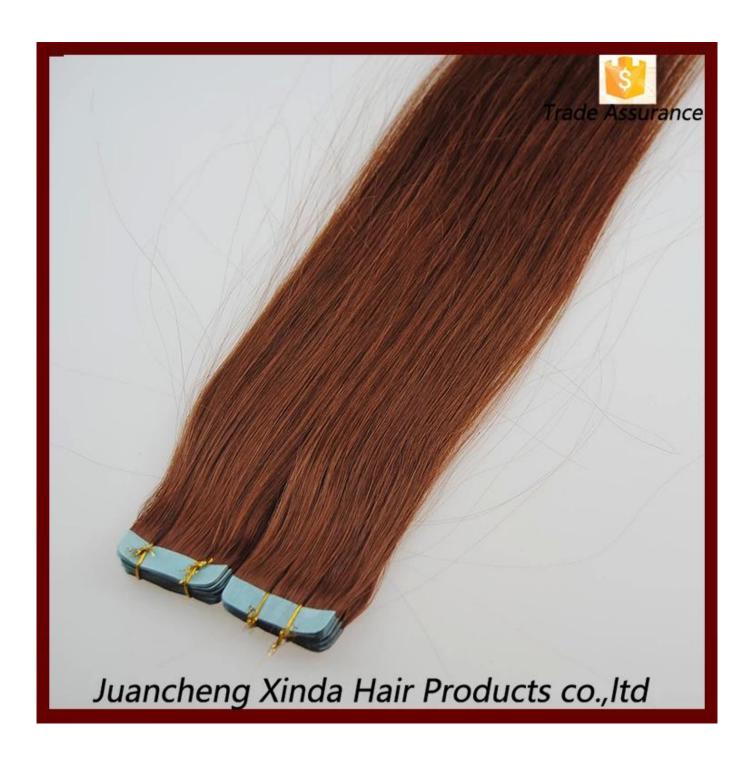

Grade6A Smooth tape hair extension hot selling in hair market double sided adhesive tape hair

| Name     | China distributor factory 100% natural cheap kinds of remy peruvian hair extension |
|----------|------------------------------------------------------------------------------------|
| Material | 100% huamn hair                                                                    |
| Texture  | Silky Straight( or other as your request)                                          |
| Length   | 10"-30"                                                                            |
| Color    | As your request                                                                    |
| Payment  | T/T,Westen Union ,Money Gram                                                       |
| Shipping | DHL,Fedex,UPS,TNT                                                                  |