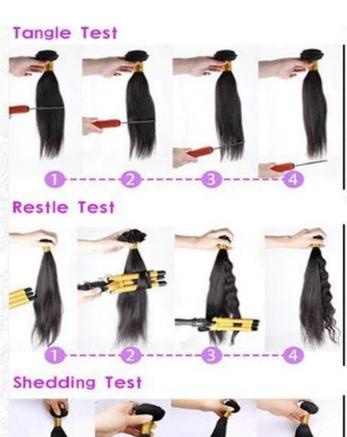

## Q 2: Why Are My Hair Extensions Getting Tangle?

A: Your Hair Extensions can tangle due to dryness, oil & dirt build-up, salt water, chlorine and not combing ( wide tooth comb ) out your hair daily

Make sure to wash & condition your hair at least once a week, twice a week is better. Use hydrating drops or consult your stylist for nore help.

## Q 3: Why Are My Hair Extensions Getting Shedding?

A: Firstly, PLS running the with your finers or Wide-toothed gently, to prevent the shedding. For curly hair, pls don't use the comb.

Secondly, After wash pls nurse the hair with some hair oil, then the hair will be silk and soft.