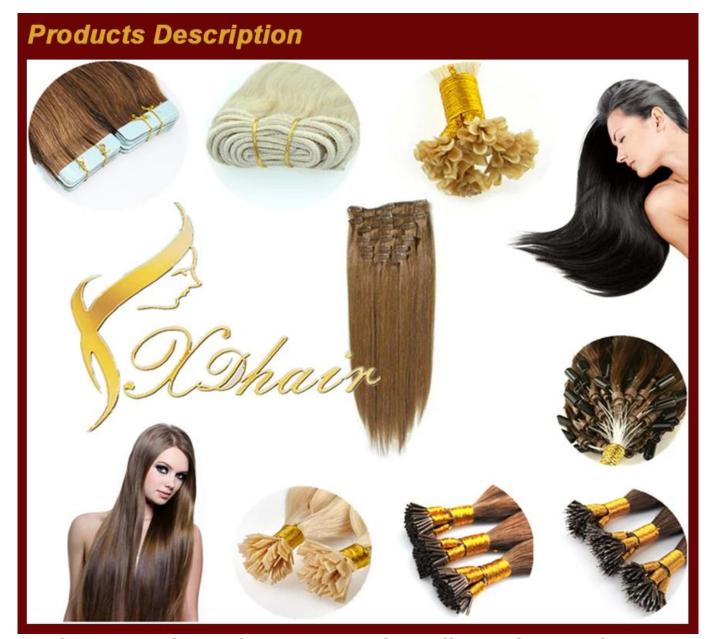

Grade6A Smooth tape hair extension hot selling in hair market double sided adhesive tape hair

| Name     | China distributor factory 100% natural cheap kinds of remy peruvian hair extension |
|----------|------------------------------------------------------------------------------------|
| Material | 100% huamn hair                                                                    |
| Texture  | Silky Straight( or other as your request)                                          |
| Length   | 10"-30"                                                                            |
| Color    | As your request                                                                    |
| Payment  | T/T,Westen Union ,Money Gram                                                       |
| Shipping | DHL,Fedex,UPS,TNT                                                                  |