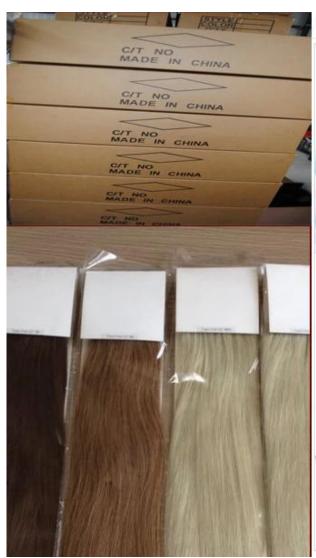

Grade6A Smooth tape hair extension hot selling in hair market double sided adhesive tape hair

| Name     | China distributor factory 100% natural cheap kinds of remy peruvian hair extension |
|----------|------------------------------------------------------------------------------------|
| Material | 100% huamn hair                                                                    |
| Texture  | Silky Straight( or other as your request)                                          |
| Length   | 10"-30"                                                                            |
| Color    | As your request                                                                    |
| Payment  | T/T,Westen Union ,Money Gram                                                       |
| Shipping | DHL,Fedex,UPS,TNT                                                                  |

## Shipping

Free Shipping, Order Will Be Posted By DHL Or UPS Usually.

Normally Item Will Arrive Within 3-7 Working Day After Being Posted.