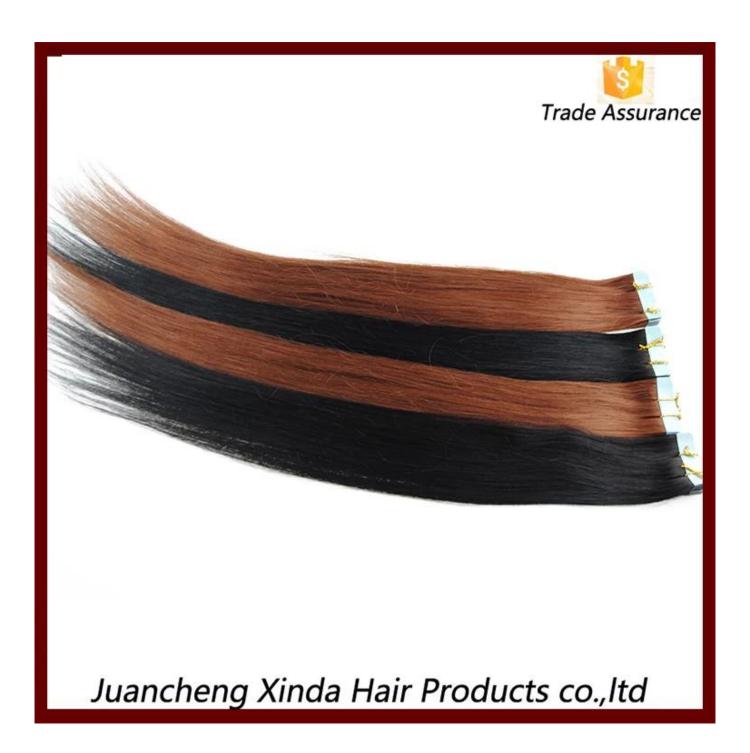

Grade6A Smooth tape hair extension hot selling in hair market double sided adhesive tape hair

| Name     | China distributor factory 100% natural cheap kinds of remy peruvian hair extension |
|----------|------------------------------------------------------------------------------------|
| Material | 100% huamn hair                                                                    |
| Texture  | Silky Straight( or other as your request)                                          |
| Length   | 10"-30"                                                                            |
| Color    | As your request                                                                    |
| Payment  | T/T,Westen Union ,Money Gram                                                       |
| Shipping | DHL,Fedex,UPS,TNT                                                                  |