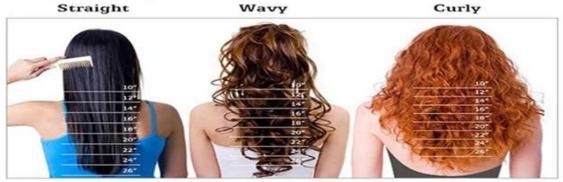

### Q 5: How Many Bundles For A Full Head?

A: Here are the picture in the length between difference Texture.

| Length                        | 12"  | 14"  | 16"  | 18"  | 20"  | 22"  | 24"  | 26"  | 28"  | 30"  |
|-------------------------------|------|------|------|------|------|------|------|------|------|------|
| (Inch)                        | 20cm | 35cm | 40cm | 45cm | 50cm | 55cm | 60cm | 70cm | 75cm | 80cm |
| One Standard<br>Head (Bundle) | 2    | 2    | 3    | 3    | 3    | 3    | 4    | 4    | 4    | 4    |