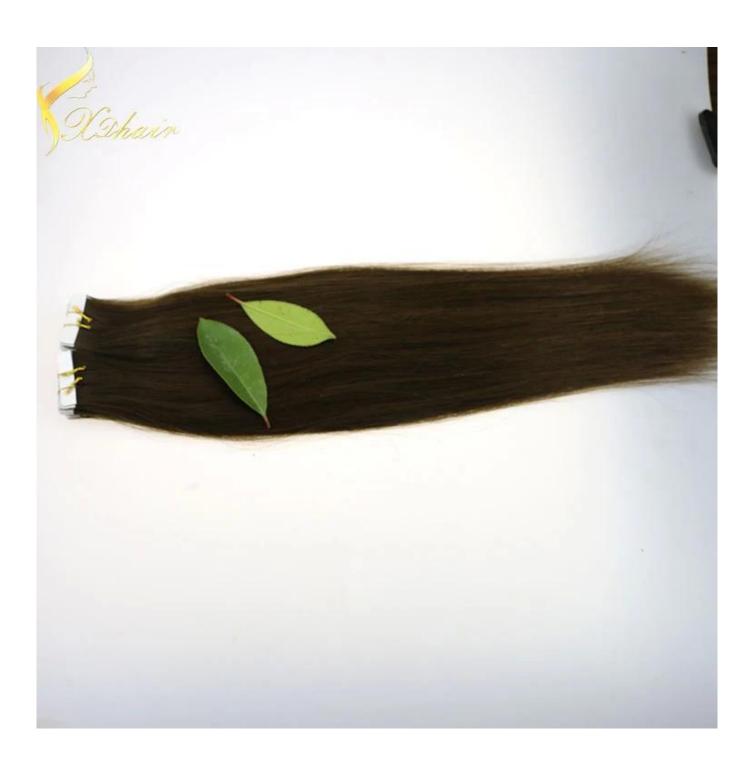

## Skin weft hair extension type and silky straight wave tape hair extensions 100% natural hair

| <ul> <li>Hair material</li> </ul>  | 100% brazilian human hair , without any chemical process                                                        |
|------------------------------------|-----------------------------------------------------------------------------------------------------------------|
| Hair length                        | • 10"-32"                                                                                                       |
| Hair color                         | black color                                                                                                     |
| Hair texture                       | straight hair                                                                                                   |
| • Features                         | <ul><li>very soft,good hand feeling,very clean,No lice or nits</li><li>100% Tangle Free ,No Shedding,</li></ul> |
| Item weight                        | 100gram per pack in usual                                                                                       |
| Delivery time                      | <ul><li>in stock items within 1 day</li><li>custom made within 3-5days.</li></ul>                               |
| • Payment                          | T/T, L/C, Money Gram, Western Union, Paypal,etc.                                                                |
| Ship carrier                       | Mainly DHL, UPS, EMS,                                                                                           |
| <ul> <li>Packaging list</li> </ul> | pp/pvc bag or according to your requirements                                                                    |
|                                    |                                                                                                                 |