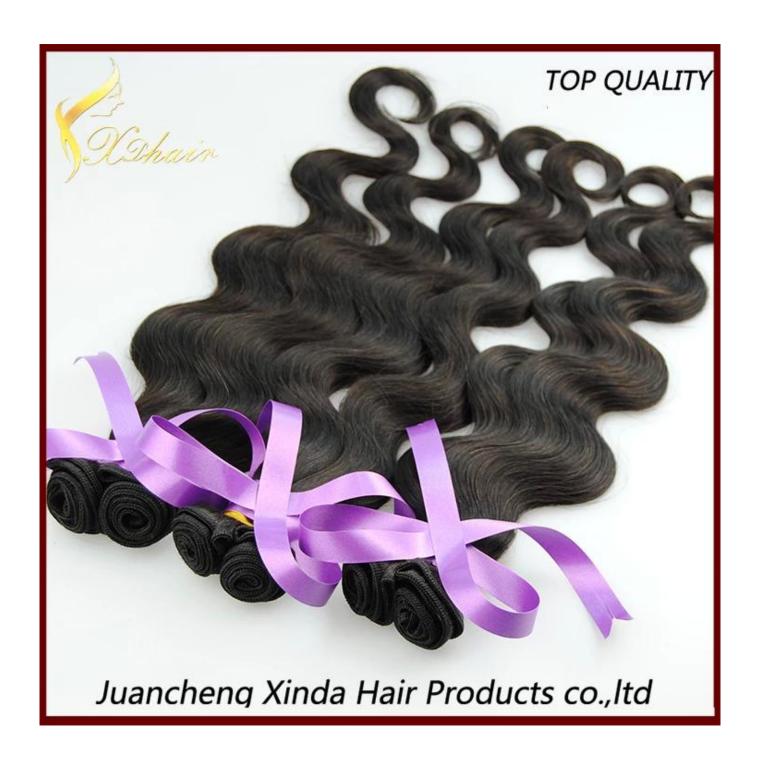

## Unprocessed 100% virgin hair Natural color Brazilian human hair extension Body wave hair weft body wave virgin brazilian hair extension

| Item                | 100% unprocessed virgin human hair, brazilian human hair sew in weave                                                                                      |
|---------------------|------------------------------------------------------------------------------------------------------------------------------------------------------------|
| Hair Material       | 100% human remy hair of original healthy young girls                                                                                                       |
| Advantages          | 1)Double drawn strong hair weft                                                                                                                            |
|                     | 2)Full cuticle in the same direction                                                                                                                       |
|                     | 3)Can be dye and bleach                                                                                                                                    |
|                     | 4)Full ends, no splits                                                                                                                                     |
|                     | 5)Very clean, natural ,soft, comb easily.                                                                                                                  |
| Hair Length         | 8",10",12",14",16",18",20",22",24",26",28",30",32'',34''36''                                                                                               |
| Hair Style(Texture) | body wave,deep wave,loose wave,natural wave,spring wave,silky straight, kinky straight,yaki,jerry curl ,kinky curl,afro curl and make any customized style |
| Hair Virgin         | cuticle aligned correct                                                                                                                                    |
| Hair Colors         | 1#,1B,2#,4#,6#,8#,12#,16#,20#,27#,30#,33#,613#etc                                                                                                          |
| Hair Weight         | 100±3g/piece(3.50z) and any customized weight                                                                                                              |
| Package             | One bundle/PVC Bag,then with Box/Express Bag.                                                                                                              |
| Payment Terms       | Escrow, Western Union, Money Gram, Paypal, T/T                                                                                                             |
| Delivery Time       | Stock goods within 24 hours                                                                                                                                |
| Way of Shipping     | by air like DHL,UPS,FeDEX,EMS                                                                                                                              |