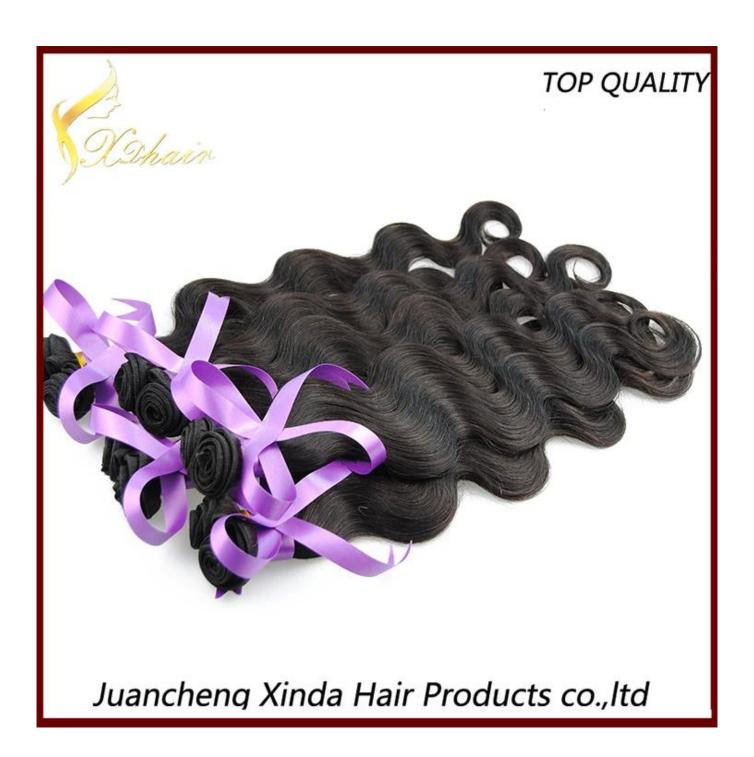

## Unprocessed 100% virgin hair Natural color Brazilian human hair extension Body wave hair weft body wave virgin brazilian hair extension

| Item                | 100% unprocessed virgin human hair, brazilian human hair sew in weave                                                                                      |
|---------------------|------------------------------------------------------------------------------------------------------------------------------------------------------------|
| Hair Material       | 100% human remy hair of original healthy young girls                                                                                                       |
| Advantages          | 1)Double drawn strong hair weft                                                                                                                            |
|                     | 2)Full cuticle in the same direction                                                                                                                       |
|                     | 3)Can be dye and bleach                                                                                                                                    |
|                     | 4)Full ends, no splits                                                                                                                                     |
|                     | 5)Very clean, natural ,soft, comb easily.                                                                                                                  |
| Hair Length         | 8",10",12",14",16",18",20",22",24",26",28",30",32'',34''36''                                                                                               |
| Hair Style(Texture) | body wave,deep wave,loose wave,natural wave,spring wave,silky straight, kinky straight,yaki,jerry curl ,kinky curl,afro curl and make any customized style |
| Hair Virgin         | cuticle aligned correct                                                                                                                                    |
| Hair Colors         | 1#,1B,2#,4#,6#,8#,12#,16#,20#,27#,30#,33#,613#etc                                                                                                          |
| Hair Weight         | 100±3g/piece(3.50z) and any customized weight                                                                                                              |
| Package             | One bundle/PVC Bag,then with Box/Express Bag.                                                                                                              |
| Payment Terms       | Escrow, Western Union, Money Gram, Paypal, T/T                                                                                                             |
| Delivery Time       | Stock goods within 24 hours                                                                                                                                |
| Way of Shipping     | by air like DHL,UPS,FeDEX,EMS                                                                                                                              |