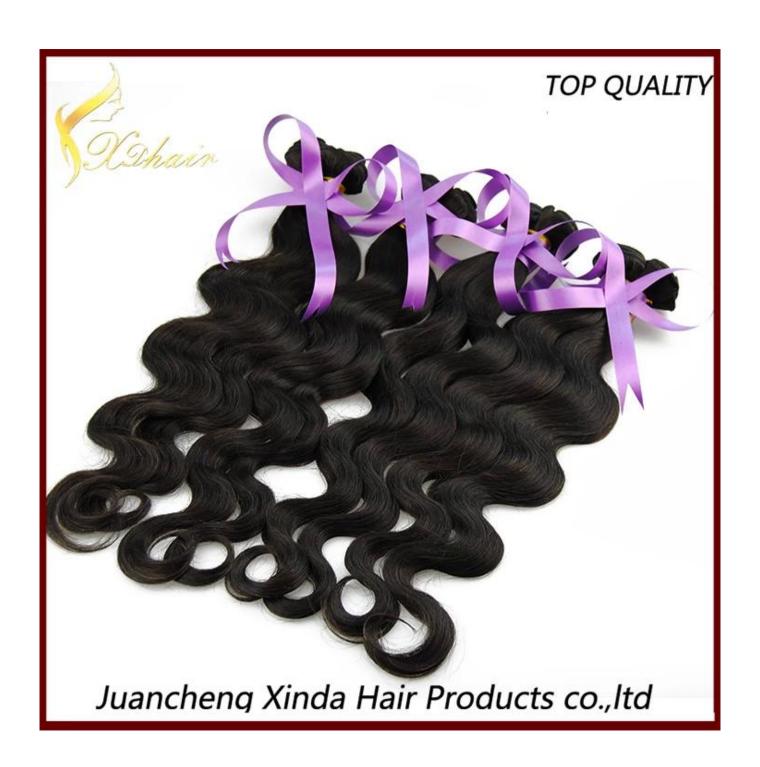

## Unprocessed 100% virgin hair Natural color Brazilian human hair extension Body wave hair weft body wave virgin brazilian hair extension

| Item                | 100% unprocessed virgin human hair, brazilian human hair sew in weave                                                                                      |
|---------------------|------------------------------------------------------------------------------------------------------------------------------------------------------------|
| Hair Material       | 100% human remy hair of original healthy young girls                                                                                                       |
| Advantages          | 1)Double drawn strong hair weft                                                                                                                            |
|                     | 2)Full cuticle in the same direction                                                                                                                       |
|                     | 3)Can be dye and bleach                                                                                                                                    |
|                     | 4)Full ends, no splits                                                                                                                                     |
|                     | 5)Very clean, natural ,soft, comb easily.                                                                                                                  |
| Hair Length         | 8",10",12",14",16",18",20",22",24",26",28",30",32'',34''36''                                                                                               |
| Hair Style(Texture) | body wave,deep wave,loose wave,natural wave,spring wave,silky straight, kinky straight,yaki,jerry curl ,kinky curl,afro curl and make any customized style |
| Hair Virgin         | cuticle aligned correct                                                                                                                                    |
| Hair Colors         | 1#,1B,2#,4#,6#,8#,12#,16#,20#,27#,30#,33#,613#etc                                                                                                          |
| Hair Weight         | 100±3g/piece(3.50z) and any customized weight                                                                                                              |
| Package             | One bundle/PVC Bag,then with Box/Express Bag.                                                                                                              |
| Payment Terms       | Escrow, Western Union, Money Gram, Paypal, T/T                                                                                                             |
| Delivery Time       | Stock goods within 24 hours                                                                                                                                |
| Way of Shipping     | by air like DHL,UPS,FeDEX,EMS                                                                                                                              |