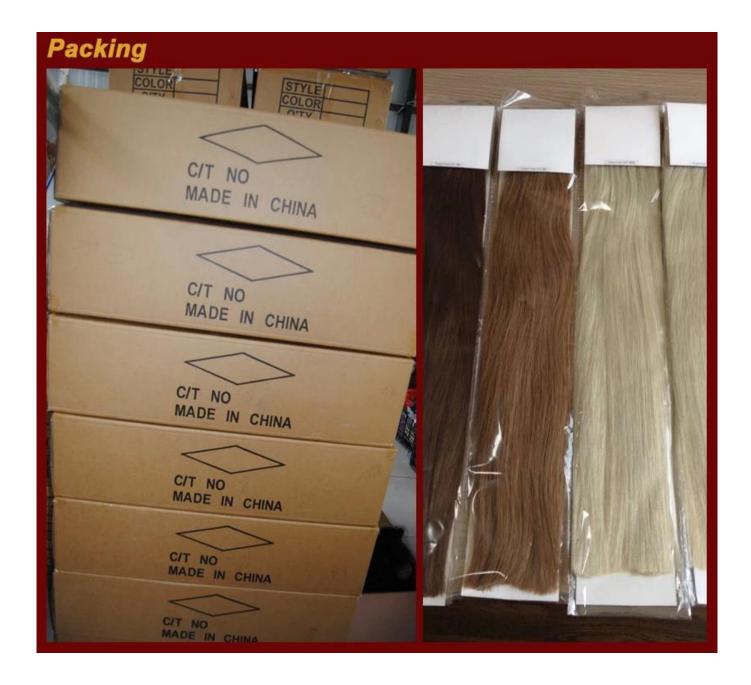

## Unprocessed 100% virgin hair Natural color Brazilian human hair extension Body wave hair weft body wave virgin brazilian hair extension

| Item                | 100% unprocessed virgin human hair, brazilian human hair sew in weave                                                                                      |
|---------------------|------------------------------------------------------------------------------------------------------------------------------------------------------------|
| Hair Material       | 100% human remy hair of original healthy young girls                                                                                                       |
| Advantages          | 1)Double drawn strong hair weft                                                                                                                            |
|                     | 2)Full cuticle in the same direction                                                                                                                       |
|                     | 3)Can be dye and bleach                                                                                                                                    |
|                     | 4)Full ends, no splits                                                                                                                                     |
|                     | 5)Very clean, natural ,soft, comb easily.                                                                                                                  |
| Hair Length         | 8",10",12",14",16",18",20",22",24",26",28",30",32'',34''36''                                                                                               |
| Hair Style(Texture) | body wave,deep wave,loose wave,natural wave,spring wave,silky straight, kinky straight,yaki,jerry curl ,kinky curl,afro curl and make any customized style |
| Hair Virgin         | cuticle aligned correct                                                                                                                                    |
| Hair Colors         | 1#,1B,2#,4#,6#,8#,12#,16#,20#,27#,30#,33#,613#etc                                                                                                          |
| Hair Weight         | 100±3g/piece(3.50z) and any customized weight                                                                                                              |
| Package             | One bundle/PVC Bag,then with Box/Express Bag.                                                                                                              |
| Payment Terms       | Escrow, Western Union, Money Gram, Paypal, T/T                                                                                                             |
| Delivery Time       | Stock goods within 24 hours                                                                                                                                |
| Way of Shipping     | by air like DHL,UPS,FeDEX,EMS                                                                                                                              |