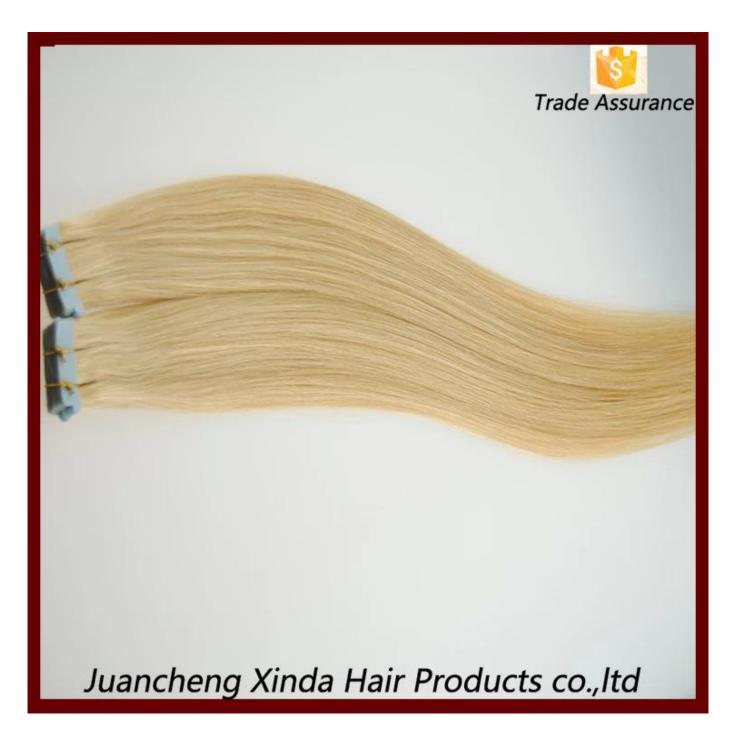

## Wholesale double drawn high quality indian remy tape hair extensions

| 011010110     |                                                        |
|---------------|--------------------------------------------------------|
| Product       | Indian human hair weft                                 |
| Hair material | 100% virgin human hair                                 |
| Hair quality  | Grade AAAAAAAA                                         |
| Weight        | 1.3-2.7g or customized                                 |
| Length (Inch) | 8"-32' ( other length should be customized)            |
| Color         | Natural color                                          |
| Textures      | Straight, body wave, deep wave, loose wave, deep curly |
| MOQ           | 40PCS                                                  |
| Samples       | Samples testing order available on the basic of stock  |
| Package       | PVC bags with white cardboard or customize             |
| Shipping      | DHL, UPS, FedEx, EMS                                   |
| Deliver time  | 7-10 days (customized order) for producing             |
| Payment       | Western Union, Money Gram, T/T                         |