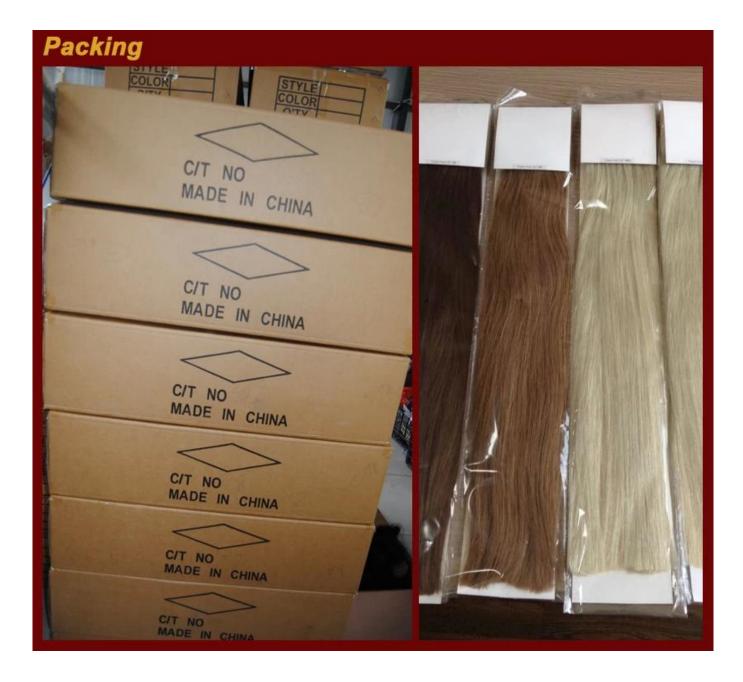

|
| Weight        | 1.3-2.7g or customized                                 |
| Length (Inch) | 8"-32' ( other length should be customized)            |
| Color         | Natural color                                          |
| Textures      | Straight, body wave, deep wave, loose wave, deep curly |
| MOQ           | 40PCS                                                  |
| Samples       | Samples testing order available on the basic of stock  |
| Package       | PVC bags with white cardboard or customize             |
| Shipping      | DHL, UPS, FedEx, EMS                                   |
| Deliver time  | 7-10 days (customized order) for producing             |
| Payment       | Western Union, Money Gram, T/T                         |







## **Company Information**





## Shipping