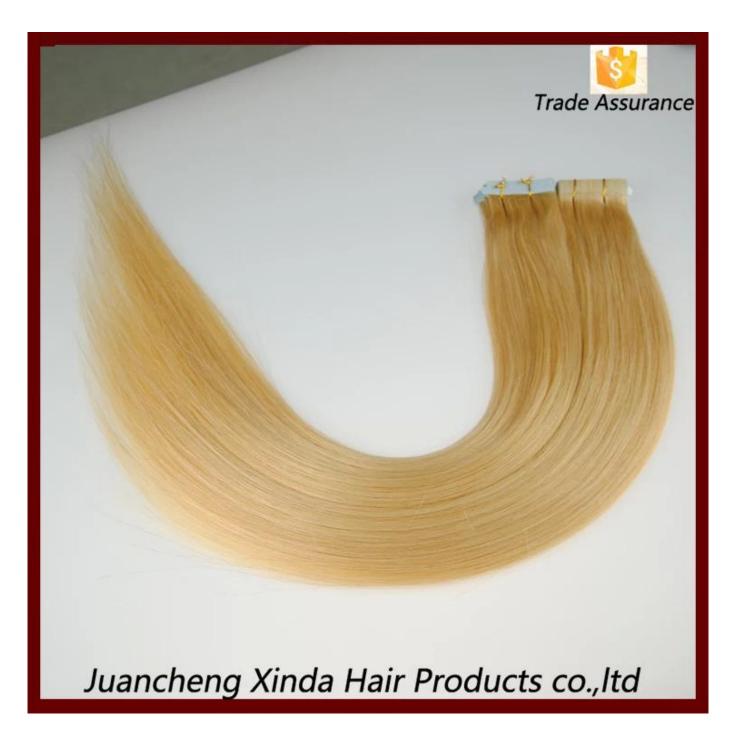

## Wholesale double drawn high quality indian remy tape hair extensions

| 011010110     |                                                        |
|---------------|--------------------------------------------------------|
| Product       | Indian human hair weft                                 |
| Hair material | 100% virgin human hair                                 |
| Hair quality  | Grade AAAAAAAA                                         |
| Weight        | 1.3-2.7g or customized                                 |
| Length (Inch) | 8"-32' ( other length should be customized)            |
| Color         | Natural color                                          |
| Textures      | Straight, body wave, deep wave, loose wave, deep curly |
| MOQ           | 40PCS                                                  |
| Samples       | Samples testing order available on the basic of stock  |
| Package       | PVC bags with white cardboard or customize             |
| Shipping      | DHL, UPS, FedEx, EMS                                   |
| Deliver time  | 7-10 days (customized order) for producing             |
| Payment       | Western Union, Money Gram, T/T                         |