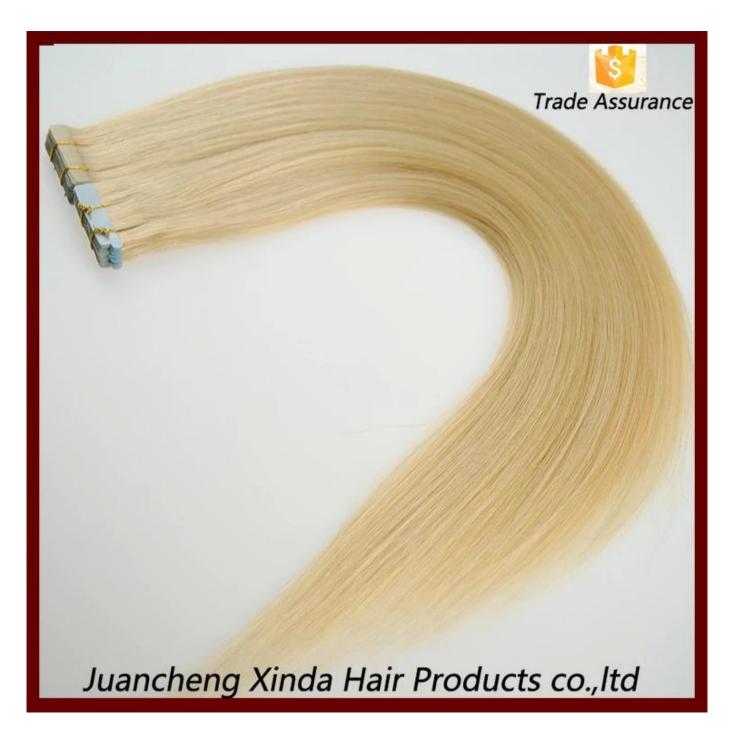

## Wholesale double drawn high quality indian remy tape hair extensions

| 011010110     |                                                        |
|---------------|--------------------------------------------------------|
| Product       | Indian human hair weft                                 |
| Hair material | 100% virgin human hair                                 |
| Hair quality  | Grade AAAAAAAA                                         |
| Weight        | 1.3-2.7g or customized                                 |
| Length (Inch) | 8"-32' ( other length should be customized)            |
| Color         | Natural color                                          |
| Textures      | Straight, body wave, deep wave, loose wave, deep curly |
| MOQ           | 40PCS                                                  |
| Samples       | Samples testing order available on the basic of stock  |
| Package       | PVC bags with white cardboard or customize             |
| Shipping      | DHL, UPS, FedEx, EMS                                   |
| Deliver time  | 7-10 days (customized order) for producing             |
| Payment       | Western Union, Money Gram, T/T                         |