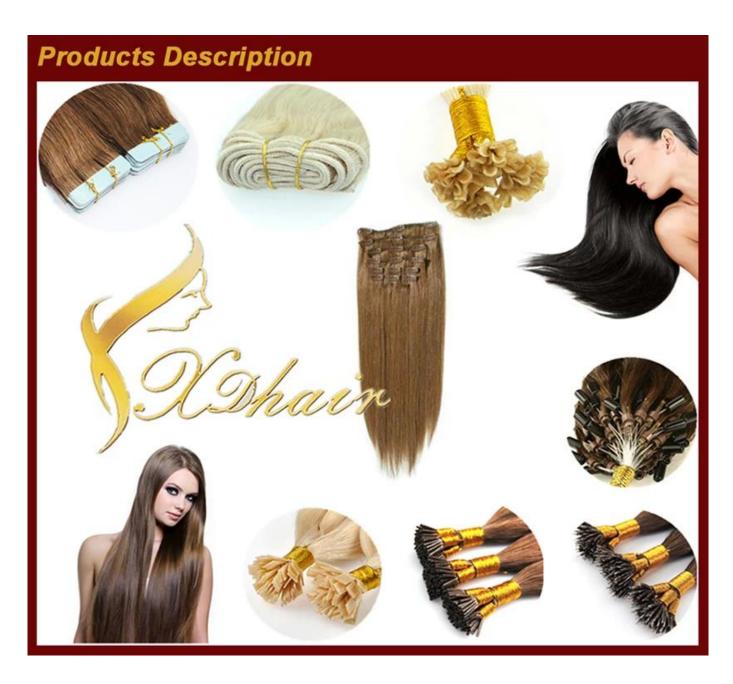

| 100% Remy Hair, 100% Human Hair, Clip-in Hair Extension     |                                                                                                  |
|-------------------------------------------------------------|--------------------------------------------------------------------------------------------------|
| High Quality , Lowest Price , Best Service . Good Reputaion |                                                                                                  |
| ITEM                                                        | SPECIFICATION                                                                                    |
| Supply Ability                                              | 100000pcs per month                                                                              |
| MOQ                                                         | 1pc                                                                                              |
| Delivery Time                                               | within two weeks                                                                                 |
| Hair Texture                                                | Remy hair, or 100% real cuticle human hair,                                                      |
| Material                                                    | Chinese Human hair, Indian hair Brazilian hair                                                   |
| Size                                                        | 8"-30"                                                                                           |
| Hair Color                                                  | 1#,1B#,2#,4#,6#,8#.10#,12#,14#,15#,16#,17#,18#,19#,20#pink,green,bule,red,purple,yellow          |
|                                                             | and mix color according to tour requirement.we also can fulfill your order according to your own |
|                                                             | color ring.                                                                                      |
| Style                                                       | STW,BW,DW,WW,SW and natural wave                                                                 |
| Weight                                                      | About 100 grams or as the customer request                                                       |
| Hair Style                                                  | Clip-in hair extension                                                                           |
| FOB Price                                                   | Please email us for more price                                                                   |
| Payment Term                                                | T/T, Paypal□Western Union□Money Gram                                                             |
| Shippment                                                   | by air, EMS[TNT                                                                                  |
| Package                                                     | PVC packaging or we can package the goods as per customer requirement                            |