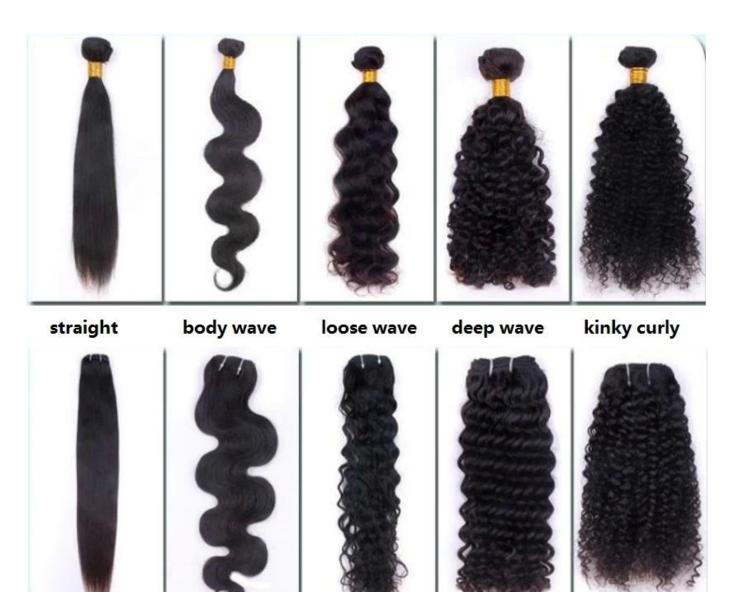

| 100% Remy Hair, 100% Human Hair, Clip-in Hair Extension     |                                                                                                  |  |  |  |  |
|-------------------------------------------------------------|--------------------------------------------------------------------------------------------------|--|--|--|--|
| High Quality , Lowest Price , Best Service . Good Reputaion |                                                                                                  |  |  |  |  |
| ITEM                                                        | SPECIFICATION                                                                                    |  |  |  |  |
| Supply Ability                                              | 100000pcs per month                                                                              |  |  |  |  |
| MOQ                                                         | 1pc                                                                                              |  |  |  |  |
| Delivery Time                                               | within two weeks                                                                                 |  |  |  |  |
| Hair Texture                                                | Remy hair, or 100% real cuticle human hair,                                                      |  |  |  |  |
| Material                                                    | Chinese Human hair, Indian hair Brazilian hair                                                   |  |  |  |  |
| Size                                                        | 8"-30"                                                                                           |  |  |  |  |
| Hair Color                                                  | 1#,1B#,2#,4#,6#,8#.10#,12#,14#,15#,16#,17#,18#,19#,20#pink,green,bule,red,purple,yellow          |  |  |  |  |
|                                                             | and mix color according to tour requirement.we also can fulfill your order according to your own |  |  |  |  |
|                                                             | color ring.                                                                                      |  |  |  |  |
| Style                                                       | STW,BW,DW,WW,SW and natural wave                                                                 |  |  |  |  |
| Weight                                                      | About 100 grams or as the customer request                                                       |  |  |  |  |
| Hair Style                                                  | Clip-in hair extension                                                                           |  |  |  |  |
| FOB Price                                                   | Please email us for more price                                                                   |  |  |  |  |
| Payment Term                                                | T/T, Paypal□Western Union□Money Gram                                                             |  |  |  |  |
| Shippment                                                   | by air, EMS[TNT                                                                                  |  |  |  |  |
| Package                                                     | PVC packaging or we can package the goods as per customer requirement                            |  |  |  |  |