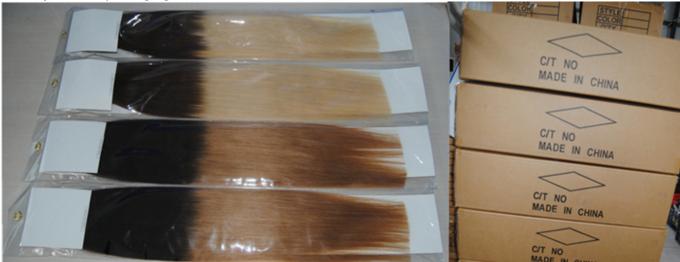

### **Packaging**

- 1. Inner packaging: White card in PP/PVC bag.
- 2. Outer packaging: Standard export carton.
- 3. Use your own packaging.