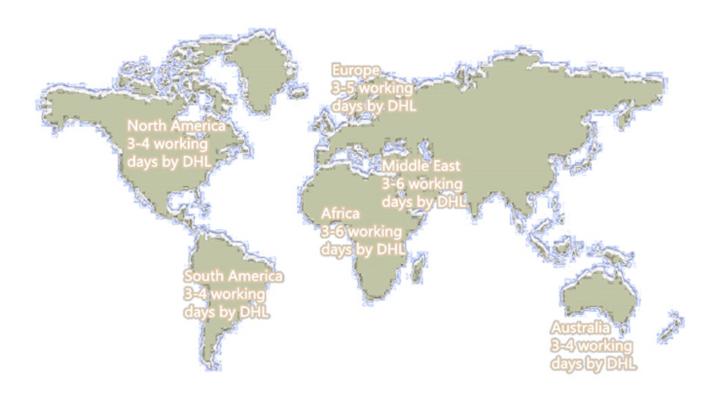

#### **Shipping**

- 1. By sea, air, or express. such as EMS, DHL, UPS, TNT, Fedex, etc.
- 2. Within 24 hours for items in stock, 2 weeks for items out of stock.(After recieve payment)
- 3. Deliver time: 3-7 days on the way.