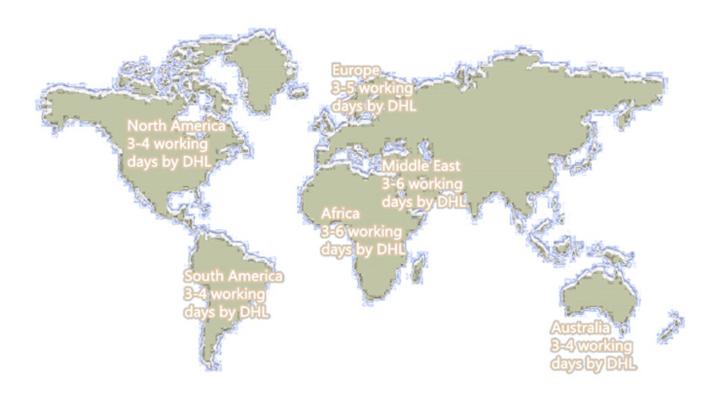

## **Shipping**

- 1. By sea, air, or express. such as EMS, DHL, UPS, TNT, Fedex, etc.
- 2. Within 24 hours for items in stock, 2 weeks for items out of stock.(After recieve payment)
- 3. Deliver time: 3-7 days on the way.