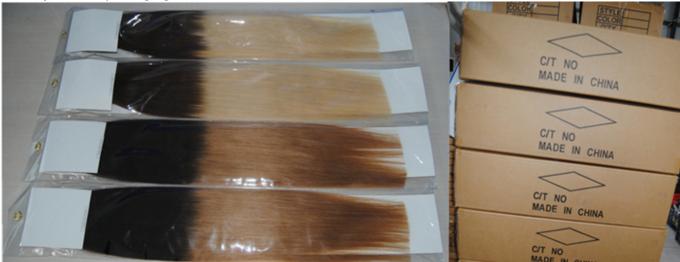

# **Packaging**

- 1. Inner packaging: White card in PP/PVC bag.
- 2. Outer packaging: Standard export carton.
- 3. Use your own packaging.