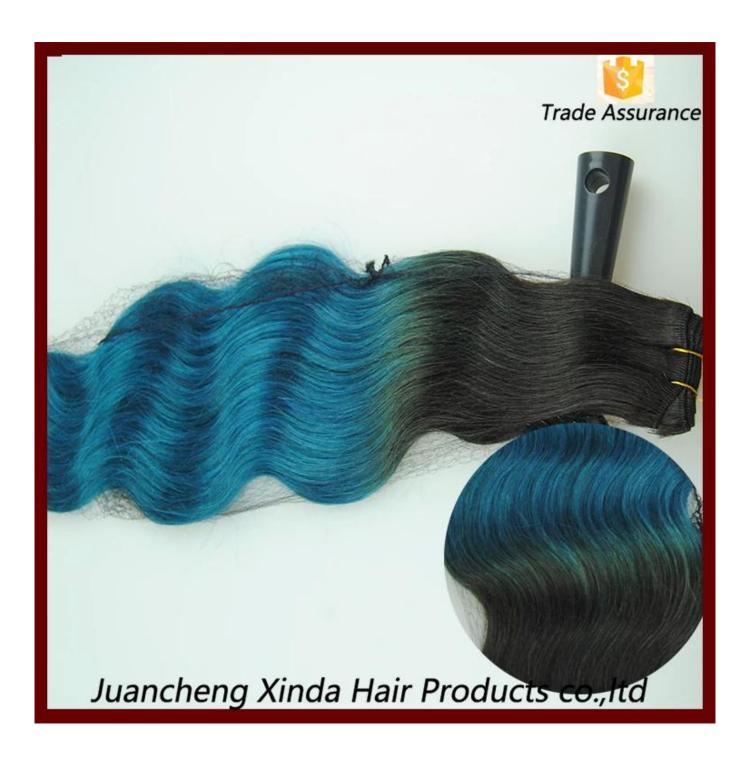

## Alibaba best sale 20 inch brazilian burgundy two tone ombre hair weaving

| Material        | 100% human hair,chinese remy hair,non remy hair,indian hair,brazilian hair,Vietnam hair,and so on.                                                                   |
|-----------------|----------------------------------------------------------------------------------------------------------------------------------------------------------------------|
| Style           | Straight, Deep wave, Body wave, Water Wave, Yaki etc , All kinds of curly hair products you want.                                                                    |
| Color           | Dark color:1#,1B,2#,4#,6#,8#<br>Light color:10#,12#14#,16#,18#,20#,22#,24#,26#,28#,30#,33#,60#613#.<br>Other colors:pink,bug,red,blue,purple,green,yellow,and so on. |
| Length          | 8"-32"                                                                                                                                                               |
| Grade           | A,B,C,D,E                                                                                                                                                            |
| Weight          | 70g,80g,90g,100g110g,120g,130g.or as the customer's request.                                                                                                         |
| Package         | White card with PVC bags,or follow the customers' request.                                                                                                           |
| Brand           | XINDA                                                                                                                                                                |
| MOQ             | 10 PCS for each size and color                                                                                                                                       |
| Payment<br>term | Western Union,Paypal,T/T,L/C and so on.                                                                                                                              |
| Delivery        | 7 to 10 days after receipt of payment. DHL,TNT,UPS,EMS,Fedex,by air,large quantiy by sea.                                                                            |
| Quantity        | 5000pcs/week                                                                                                                                                         |
|                 |                                                                                                                                                                      |