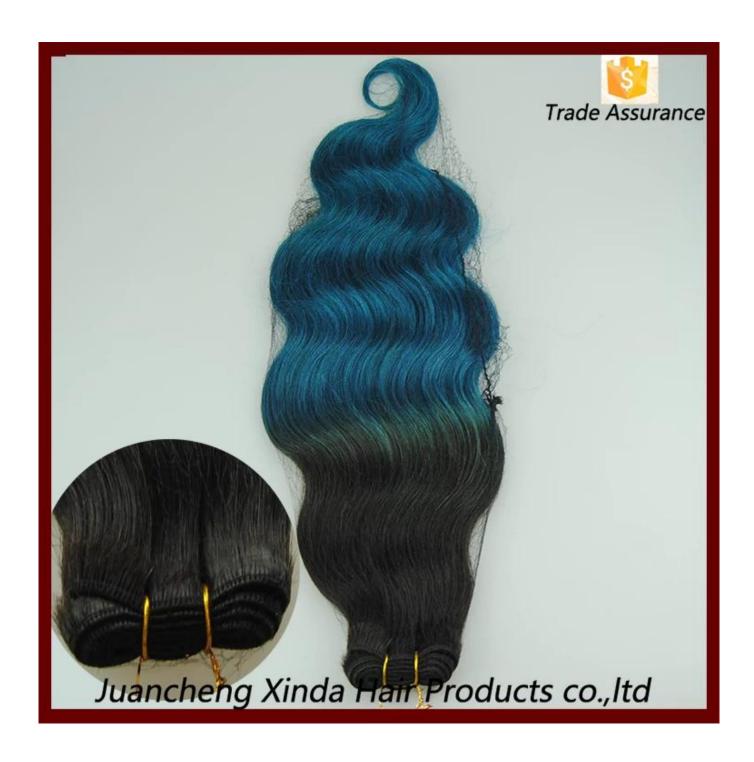

## Alibaba best sale 20 inch brazilian burgundy two tone ombre hair weaving

| Material        | 100% human hair,chinese remy hair,non remy hair,indian hair,brazilian hair,Vietnam hair,and so on.                                                                   |
|-----------------|----------------------------------------------------------------------------------------------------------------------------------------------------------------------|
| Style           | Straight, Deep wave, Body wave, Water Wave, Yaki etc , All kinds of curly hair products you want.                                                                    |
| Color           | Dark color:1#,1B,2#,4#,6#,8#<br>Light color:10#,12#14#,16#,18#,20#,22#,24#,26#,28#,30#,33#,60#613#.<br>Other colors:pink,bug,red,blue,purple,green,yellow,and so on. |
| Length          | 8"-32"                                                                                                                                                               |
| Grade           | A,B,C,D,E                                                                                                                                                            |
| Weight          | 70g,80g,90g,100g110g,120g,130g.or as the customer's request.                                                                                                         |
| Package         | White card with PVC bags,or follow the customers' request.                                                                                                           |
| Brand           | XINDA                                                                                                                                                                |
| MOQ             | 10 PCS for each size and color                                                                                                                                       |
| Payment<br>term | Western Union,Paypal,T/T,L/C and so on.                                                                                                                              |
| Delivery        | 7 to 10 days after receipt of payment. DHL,TNT,UPS,EMS,Fedex,by air,large quantiy by sea.                                                                            |
| Quantity        | 5000pcs/week                                                                                                                                                         |
|                 |                                                                                                                                                                      |