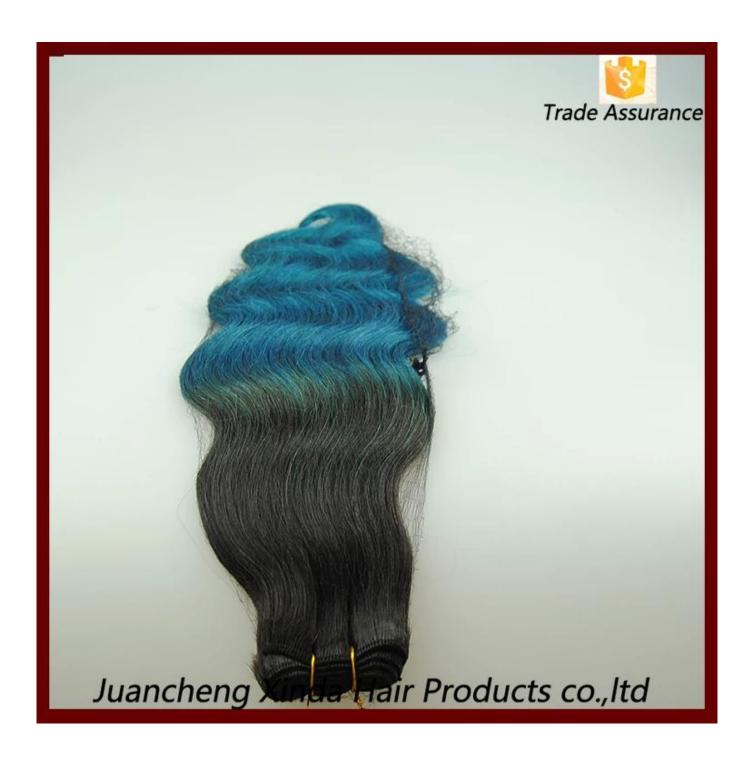

## Alibaba best sale 20 inch brazilian burgundy two tone ombre hair weaving

| Material        | 100% human hair,chinese remy hair,non remy hair,indian hair,brazilian hair,Vietnam hair,and so on.                                                                   |
|-----------------|----------------------------------------------------------------------------------------------------------------------------------------------------------------------|
| Style           | Straight, Deep wave, Body wave, Water Wave, Yaki etc , All kinds of curly hair products you want.                                                                    |
| Color           | Dark color:1#,1B,2#,4#,6#,8#<br>Light color:10#,12#14#,16#,18#,20#,22#,24#,26#,28#,30#,33#,60#613#.<br>Other colors:pink,bug,red,blue,purple,green,yellow,and so on. |
| Length          | 8"-32"                                                                                                                                                               |
| Grade           | A,B,C,D,E                                                                                                                                                            |
| Weight          | 70g,80g,90g,100g110g,120g,130g.or as the customer's request.                                                                                                         |
| Package         | White card with PVC bags,or follow the customers' request.                                                                                                           |
| Brand           | XINDA                                                                                                                                                                |
| MOQ             | 10 PCS for each size and color                                                                                                                                       |
| Payment<br>term | Western Union,Paypal,T/T,L/C and so on.                                                                                                                              |
| Delivery        | 7 to 10 days after receipt of payment. DHL,TNT,UPS,EMS,Fedex,by air,large quantiy by sea.                                                                            |
| Quantity        | 5000pcs/week                                                                                                                                                         |
|                 |                                                                                                                                                                      |