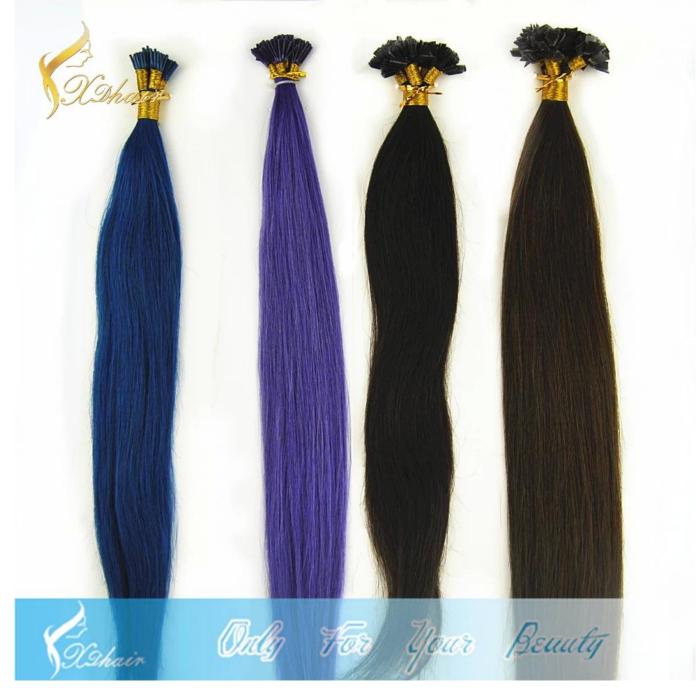

| Products      | pre-bonded hair extension                                                                                                                                                                                                                                                                                                     |
|---------------|-------------------------------------------------------------------------------------------------------------------------------------------------------------------------------------------------------------------------------------------------------------------------------------------------------------------------------|
| Hair Material | Brazilian hair, Indian hair, Malaysian hair, Chinese hair, European hair, Peruvian hair,<br>Mongolian hair, Egyptian hair, Cambodian hair,Russian hair,etc.                                                                                                                                                                   |
| Quality Grade | Double Drawn, Single Drawn, Grade 5A/6A/7A/8A                                                                                                                                                                                                                                                                                 |
| Hair Grade    | Virgin Remy Human Hair, Virgin Non-Remy Human Hair                                                                                                                                                                                                                                                                            |
| Style         | Straight / Natural wave/curly / Deep Wave / Body Wave / Water Wave / Jerry Curl /Kinky<br>Curly/Yaki/Loose Wave or as your demand                                                                                                                                                                                             |
| Color         | <ol> <li>Dark color #1,#1B,#2,#3,#4,#6</li> <li>Medium color#8,#10,#12,#14,#16,#30,#33,#130,#350,#530,#99J,#144</li> <li>Light color#18,#20,#22,#24,#27,#27S,#60,613#,#120</li> <li>Bright colorORANGE,PINK,BURG,RED,YELLOW,PURPLE, Piano colors, ombre color, two tone colors, mix colors, Any color is available</li> </ol> |
| Length        | 8 inch to 28 inch in stock.                                                                                                                                                                                                                                                                                                   |
| Weight        | 100g/piece or as your demand.                                                                                                                                                                                                                                                                                                 |
| Payment       | T/T, Western Union, MoneyGram, Paypal, Bank Transfer                                                                                                                                                                                                                                                                          |
| Main Products | Hair Weaving, Hair Bulk, Tape Hair Extension, Pre-Bonded Hair Extensions, Clip in Hair<br>Extensions, Wigs, Toupees                                                                                                                                                                                                           |