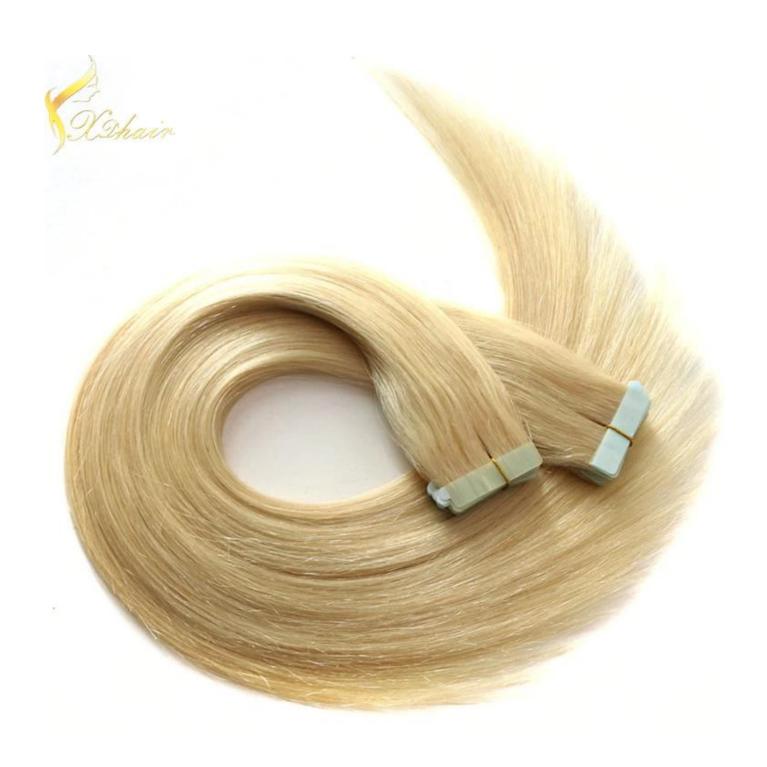

## Double weft full cuticle wholesale european double drawn sticker hair extensions

| <ul> <li>Hair material</li> </ul>  | <ul> <li>100% brazilian human hair, without any chemical process</li> </ul>                                     |
|------------------------------------|-----------------------------------------------------------------------------------------------------------------|
| Hair length                        | • 10"-32"                                                                                                       |
| Hair color                         | black color                                                                                                     |
| <ul> <li>Hair texture</li> </ul>   | straight hair                                                                                                   |
| Features                           | <ul><li>very soft,good hand feeling,very clean,No lice or nits</li><li>100% Tangle Free ,No Shedding,</li></ul> |
| <ul> <li>Item weight</li> </ul>    | 100gram per pack in usual                                                                                       |
| Delivery time                      | <ul><li>in stock items within 1 day</li><li>custom made within 3-5days.</li></ul>                               |
| Payment                            | T/T, L/C, Money Gram, Western Union, Paypal,etc.                                                                |
| Ship carrier                       | Mainly DHL, UPS, EMS,                                                                                           |
| <ul> <li>Packaging list</li> </ul> | <ul> <li>pp/pvc bag or according to your requirements</li> </ul>                                                |
|                                    |                                                                                                                 |