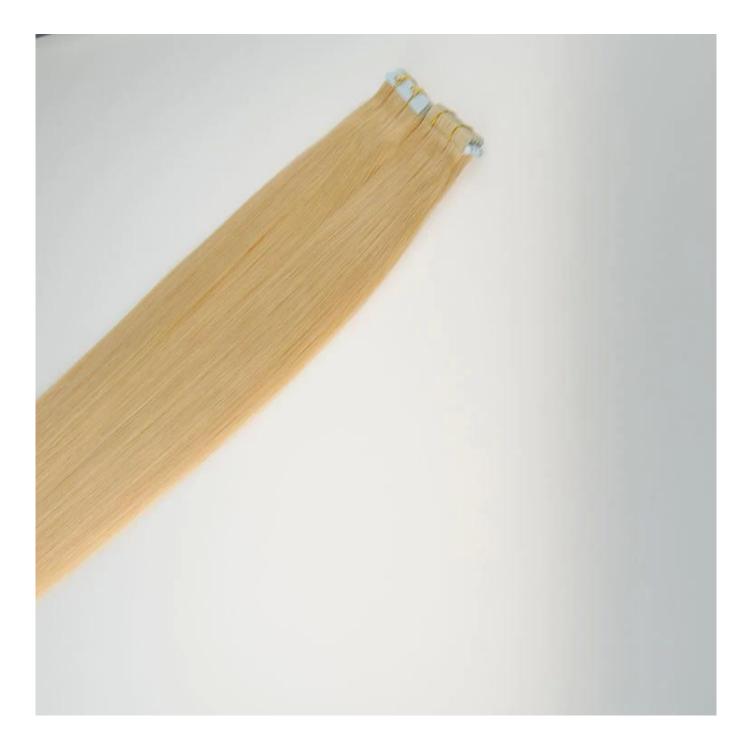

## Fast ship large stock double drawn remy tape in hair extensions ash blonde

| <ul> <li>Hair material</li> </ul>  | <ul> <li>100% indian human hair, without any chemical process</li> </ul>                                           |
|------------------------------------|--------------------------------------------------------------------------------------------------------------------|
| Hair length                        | • 10"-32"                                                                                                          |
| • Hair color                       | • brown color                                                                                                      |
| Hair texture                       | • straight hair                                                                                                    |
| • Features                         | <ul> <li>very soft,good hand feeling,very clean,No lice or nits</li> <li>100% Tangle Free ,No Shedding,</li> </ul> |
| <ul> <li>Item weight</li> </ul>    | 100gram per pack in usual                                                                                          |
| • Delivery time                    | <ul><li>in stock items within 1 day</li><li>custom made within 3-5days.</li></ul>                                  |
| • Payment                          | T/T, L/C, Money Gram, Western Union, Paypal,etc.                                                                   |
| Ship carrier                       | Mainly DHL, UPS, EMS,                                                                                              |
| <ul> <li>Packaging list</li> </ul> | <ul> <li>pp/pvc bag or according to your requirements</li> </ul>                                                   |