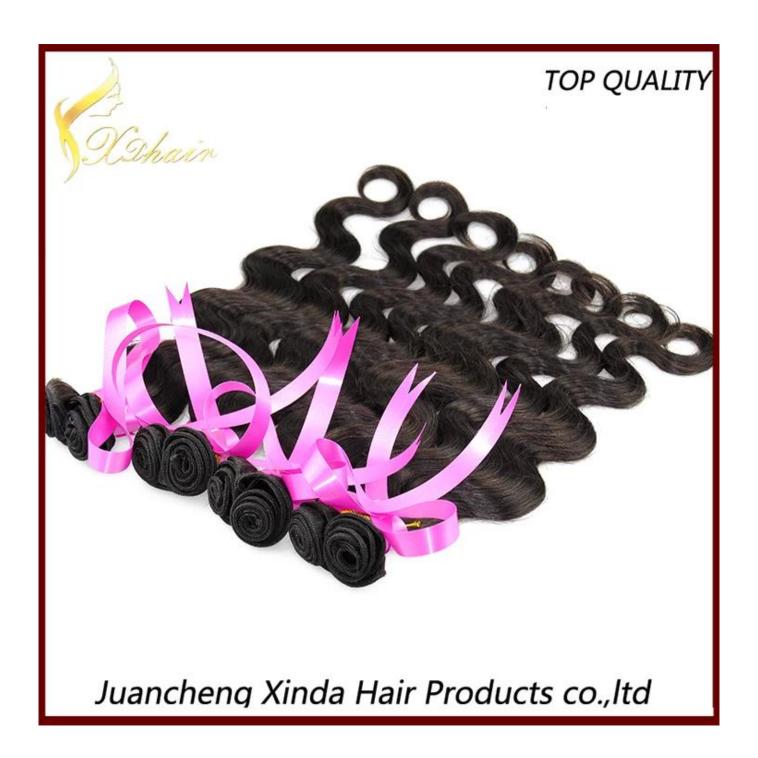

## New Arrival Promotion Wholesale High Quality Unprocessed Virgin Human Hair Cuticle cheap virgin brazilian body wave hair

| Material      | 100% virgin human hair                                                                                                                       |
|---------------|----------------------------------------------------------------------------------------------------------------------------------------------|
| Color         | dark color:1#,1B#,2#,3#,4#                                                                                                                   |
|               | medium color:6#,8#,10#,12#,16#,30#,33#,99J                                                                                                   |
|               | ligth color:14#,20#,22#,24#,27#,27#L,613#,60#118#,120#,                                                                                      |
|               | RED,BLUE,PURPLE,144#,PINK                                                                                                                    |
|               | Piano Color/Ombre Color/Mixed color                                                                                                          |
| Length        | 8"-30"                                                                                                                                       |
| Texture       | Curly/body wave /straight wave/deep wave/spring curl/finger curl/romance curl                                                                |
| Hair style    | Hair weft,lace closure(lace frontal),silk base closure,full lace wig and lace front wig,PU tape/I-tip/V-tip/Flat-tip/Microloopring extension |
| Hair Feature  | soft, comfortable, no shedding, no tangling                                                                                                  |
| Package       | Small order with opp bag and white cardboard.                                                                                                |
|               | And customer designed label package is also available with very low cost                                                                     |
| Payment       | T/T,Western Union, Money Gram,Paypal                                                                                                         |
| Shipment      | UPS/EMS/TNT/DHL/Fedex/by air or by ship                                                                                                      |
| Delivery time | Stock goods within 2-3 days                                                                                                                  |