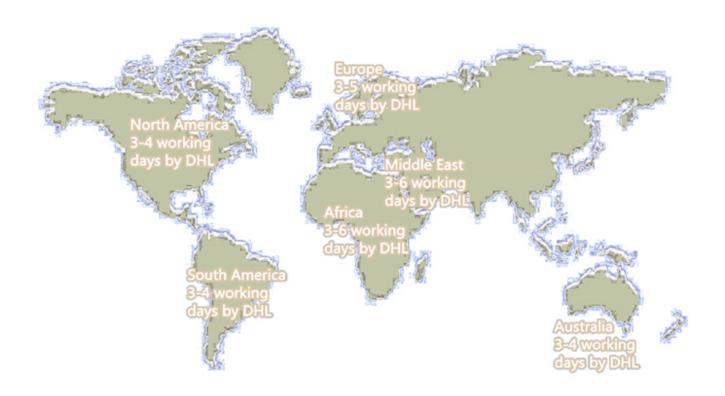

#### Shipping

- 1. By sea, air, or express. such as EMS, DHL, UPS, TNT, Fedex, etc.
- 2. Within 24 hours for items in stock, 2 weeks for items out of stock.(After recieve payment)
- 3. Deliver time: 3-7 days on the way.