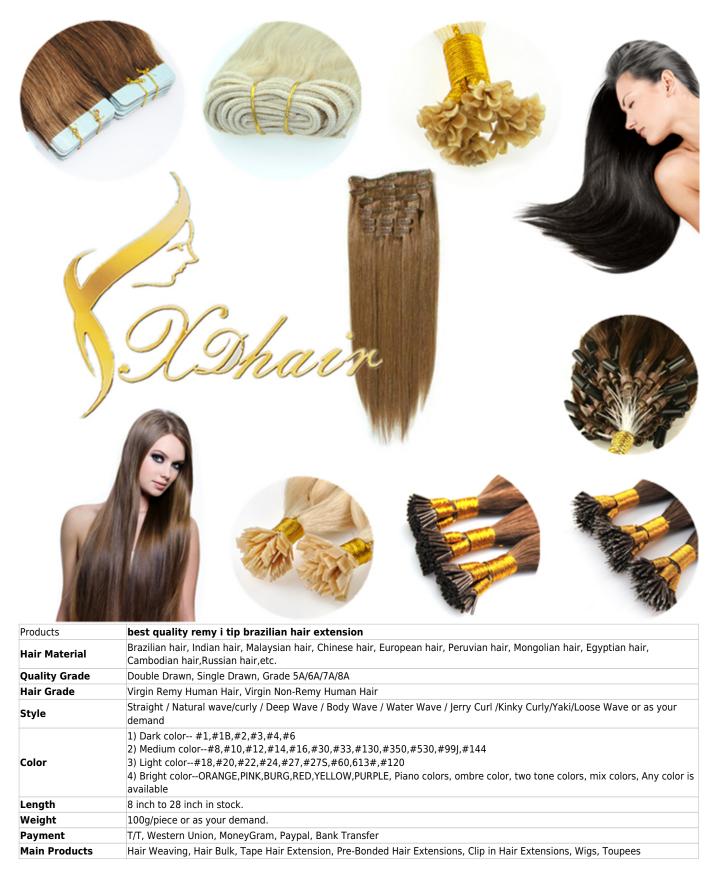

# best quality remy i tip brazilian hair extension

#### **Product Description**



#### Packaging

- 1. Inner packaging: White card in PP/PVC bag.
- 2. Outer packaging: Standard export carton.
- 3. Use your own packaging.



#### Shipping

- 1. By sea, air, or express. such as EMS, DHL, UPS, TNT, Fedex, etc.
- 2. Within 24 hours for items in stock, 2 weeks for items out of stock.(After recieve payment)
- 3. Deliver time: 3-7 days on the way.



#### **Company Information**

- 1. Establish in 1999, 14 years experience in produce human hair extension.
- 2. Comprehensive manufacturer, professional exporter.
- 3. Products are selling well in America, Europe, Mid East, Africa and more other places.
- 4. Due to the superior quality ,prompt delivery and advanced technology and manufacturing of our

products, our company has enjoyed a high prestige both at home and abroad.