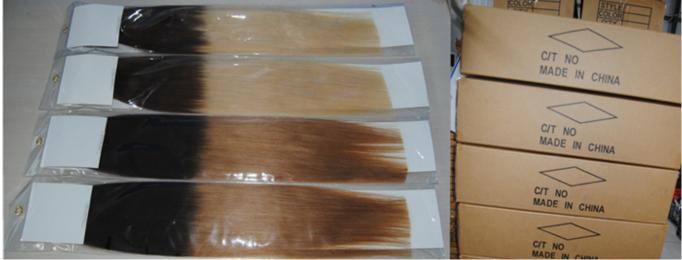

#### Packaging

- 1. Inner packaging: White card in PP/PVC bag.
- 2. Outer packaging: Standard export carton.
- 3. Use your own packaging.