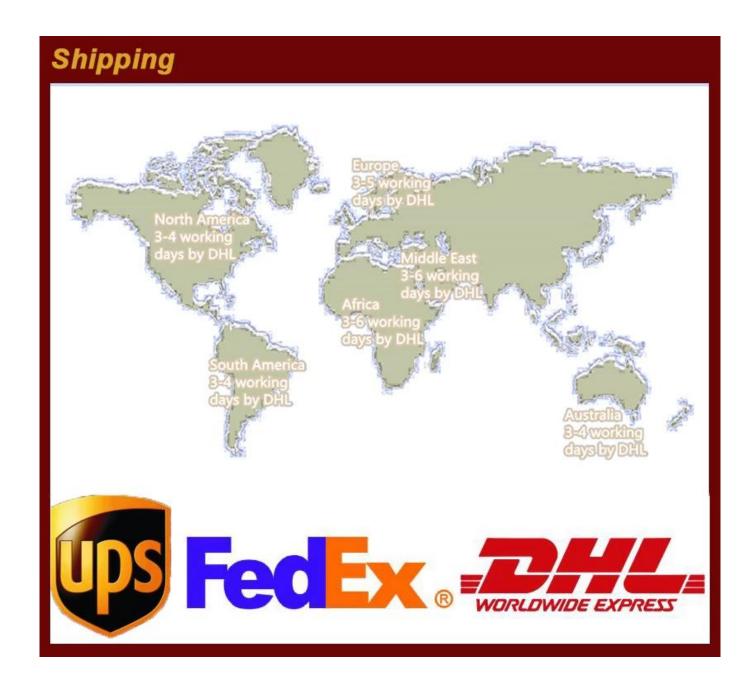

## 2015 best selling natural look 10-30 inch brazilian remy tape hair extensions

| 0                                                                             |                                                                                                                                                              |
|-------------------------------------------------------------------------------|--------------------------------------------------------------------------------------------------------------------------------------------------------------|
| 2015 best selling natural look 10-30 inch brazilian remy tape hair extensions |                                                                                                                                                              |
| Hair material                                                                 | 100% virgin hair                                                                                                                                             |
| Hair length                                                                   | 8" 12" 14" 16" 18" 20" 22" 24" 26" 28" 30" 32" (8" - 32")                                                                                                    |
| Hair color                                                                    | Natural color (unprocessed), can be dyed as your request                                                                                                     |
| Hair texture                                                                  | Deep body wave, Natural wave; curl wave; deep wave; loose wave; water wave; body wave; deep curl; jerry curl; natural straight; (all the wavy is same price) |
| Unit weight                                                                   | 100g                                                                                                                                                         |
| M.O.Q                                                                         | 1pc (sample order) or mixed order                                                                                                                            |
| Payment term                                                                  | 1. T/T, western union, PayPal, Money Gram                                                                                                                    |
|                                                                               | 2. For sample and small order, full payment before shipment.                                                                                                 |
|                                                                               | 3. For OEM/big order, 30%-50% deposit before arrange production, balance paid before shipment                                                                |
| Shipping<br>Carrier                                                           | DHL / FedEx/ TNT/EMS, or other carriers according to your request                                                                                            |
| Package                                                                       | Inner packing: plastic bag                                                                                                                                   |
| Details:                                                                      | Outer packing: standard carton box (as your request)                                                                                                         |
| Supply Ability:                                                               | 50000 Kilogram/Kilograms per Month                                                                                                                           |