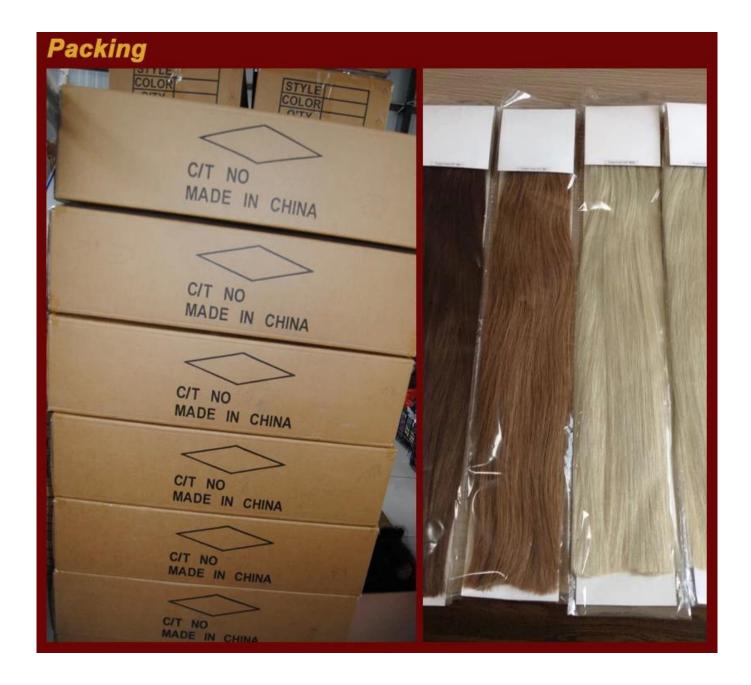

## 2015 best selling natural look 10-30 inch brazilian remy tape hair extensions

| 0                                                                             |                                                                                                                                                              |
|-------------------------------------------------------------------------------|--------------------------------------------------------------------------------------------------------------------------------------------------------------|
| 2015 best selling natural look 10-30 inch brazilian remy tape hair extensions |                                                                                                                                                              |
| Hair material                                                                 | 100% virgin hair                                                                                                                                             |
| Hair length                                                                   | 8" 12" 14" 16" 18" 20" 22" 24" 26" 28" 30" 32" (8" - 32")                                                                                                    |
| Hair color                                                                    | Natural color (unprocessed), can be dyed as your request                                                                                                     |
| Hair texture                                                                  | Deep body wave, Natural wave; curl wave; deep wave; loose wave; water wave; body wave; deep curl; jerry curl; natural straight; (all the wavy is same price) |
| Unit weight                                                                   | 100g                                                                                                                                                         |
| M.O.Q                                                                         | 1pc (sample order) or mixed order                                                                                                                            |
| Payment term                                                                  | 1. T/T, western union, PayPal, Money Gram                                                                                                                    |
|                                                                               | 2. For sample and small order, full payment before shipment.                                                                                                 |
|                                                                               | 3. For OEM/big order, 30%-50% deposit before arrange production, balance paid before shipment                                                                |
| Shipping<br>Carrier                                                           | DHL / FedEx/ TNT/EMS, or other carriers according to your request                                                                                            |
| Package                                                                       | Inner packing: plastic bag                                                                                                                                   |
| Details:                                                                      | Outer packing: standard carton box (as your request)                                                                                                         |
| Supply Ability:                                                               | 50000 Kilogram/Kilograms per Month                                                                                                                           |