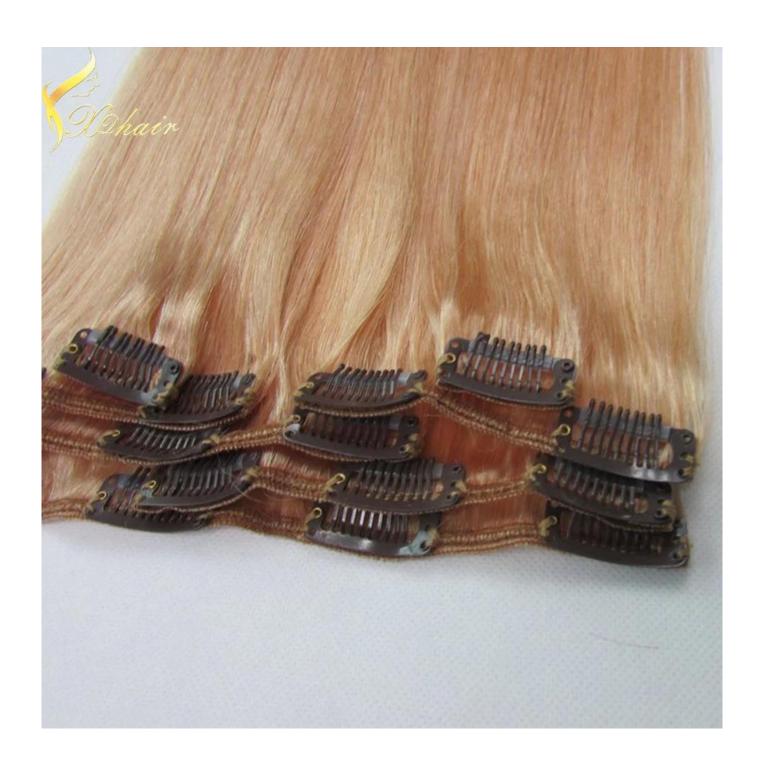

## Exquisite different weight 100g 120g 160g 220g 260g 100% brazilian hair clip in hair extensions brown 20"

| We'd like to show the details of the wefts in this list once more. |                                                                                                                                                    |
|--------------------------------------------------------------------|----------------------------------------------------------------------------------------------------------------------------------------------------|
| Hair                                                               | 100% Indian remy, 100% Chinese remy, 100% Chinese virgin, 100% Indian virgin, 100% Malaysian virgin, 100% Brazilian virgin,100%                    |
| material:                                                          | Mongolian virgin are available. We can produce the wefts with any type of human hair as you require.                                               |
|                                                                    | Silky Straight; Natural Straight; Yaki Straight; Light Yaki; Body Wave;Super wave; Water Wave; Natural Wavy; Curly; Deep Curl; Spiral Curl;        |
| pattern:                                                           | Kinky Straight; Afro curl;Jerry curl; Light Curl;Kinky Curl etc. You could ask for the style list.                                                 |
| Hair                                                               | Naturalcolor, #1, #1b, #2, #3, #4, #6, #8, #9, #10, #12, #14, #16, #18, #20, #22, #24, #25, #27, #27a, #30, #33, #35, #60, #144, #350, #118, #613, |
| color:                                                             | Mixed color                                                                                                                                        |
| Stock:                                                             | more than 1000 pieces,; Welcome to ask for the stock list to get more details                                                                      |
| Delivery:                                                          | Custom order:3 business days; Stock order:2 business days                                                                                          |
| Weight                                                             | 100g/pack; 112g/pack, as custom order                                                                                                              |