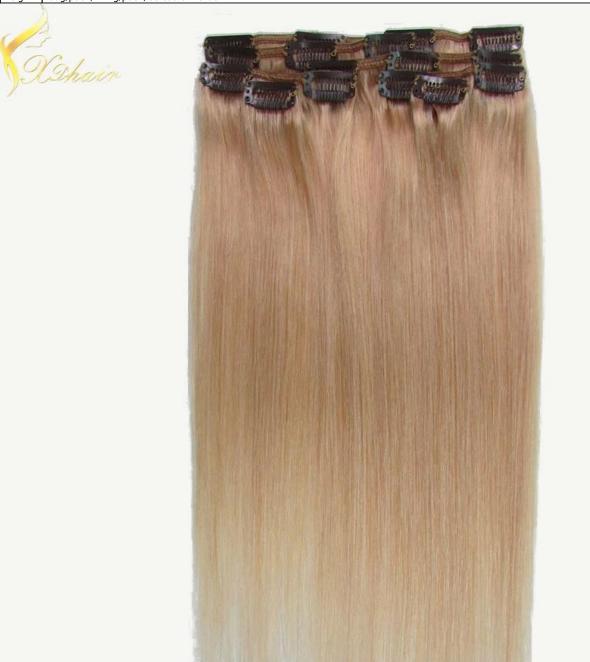

## Exquisite different weight 100g 120g 160g 220g 260g 100% brazilian hair clip in hair extensions brown 20"

| We'd like to show the details of the wefts in this list once more. |                                                                                                                                                    |
|--------------------------------------------------------------------|----------------------------------------------------------------------------------------------------------------------------------------------------|
| Hair                                                               | 100% Indian remy, 100% Chinese remy, 100% Chinese virgin, 100% Indian virgin, 100% Malaysian virgin, 100% Brazilian virgin,100%                    |
| material:                                                          | Mongolian virgin are available. We can produce the wefts with any type of human hair as you require.                                               |
|                                                                    | Silky Straight; Natural Straight; Yaki Straight; Light Yaki; Body Wave;Super wave; Water Wave; Natural Wavy; Curly; Deep Curl; Spiral Curl;        |
| pattern:                                                           | Kinky Straight; Afro curl;Jerry curl; Light Curl;Kinky Curl etc. You could ask for the style list.                                                 |
| Hair                                                               | Naturalcolor, #1, #1b, #2, #3, #4, #6, #8, #9, #10, #12, #14, #16, #18, #20, #22, #24, #25, #27, #27a, #30, #33, #35, #60, #144, #350, #118, #613, |
| color:                                                             | Mixed color                                                                                                                                        |
| Stock:                                                             | more than 1000 pieces,; Welcome to ask for the stock list to get more details                                                                      |
| Delivery:                                                          | Custom order:3 business days; Stock order:2 business days                                                                                          |
| Weight                                                             | 100g/pack; 112g/pack, as custom order                                                                                                              |