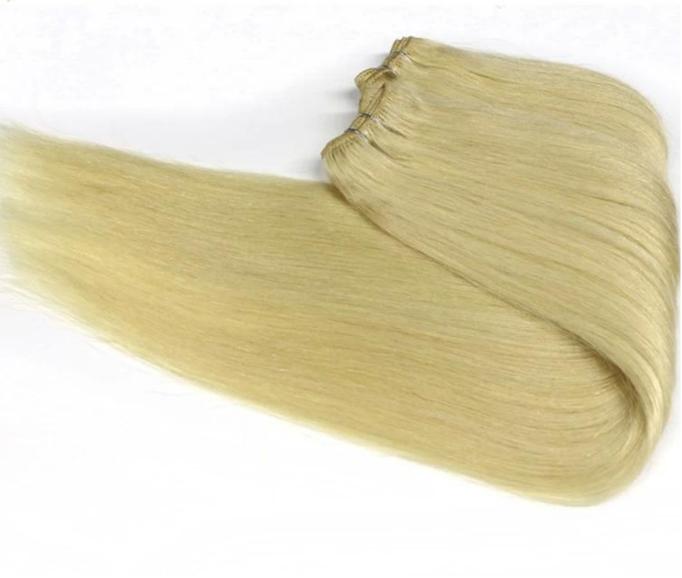

## Wholesales factory price high quality remy blonde color straight brazilian 7a

| <ul> <li>100% indian human hair, without any chemical process</li> </ul>                                           |
|--------------------------------------------------------------------------------------------------------------------|
| • 10"-32"                                                                                                          |
| color 613                                                                                                          |
| • straight hair                                                                                                    |
| <ul> <li>very soft,good hand feeling,very clean,No lice or nits</li> <li>100% Tangle Free ,No Shedding,</li> </ul> |
| <ul> <li>100gram per pack in usual</li> </ul>                                                                      |
| <ul><li>in stock items within 1 day</li><li>custom made within 3-5days.</li></ul>                                  |
| T/T, L/C, Money Gram, Western Union, Paypal,etc.                                                                   |
| Mainly DHL, UPS, EMS,                                                                                              |
| pp/pvc bag or according to your requirements                                                                       |
|                                                                                                                    |