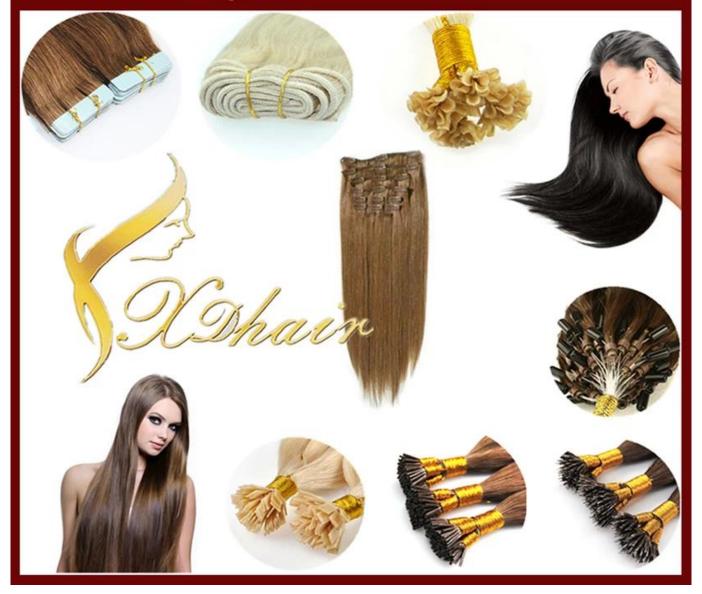

| Length       | 10"-30" are available                                                                                                                                                                                                                                                              |
|--------------|------------------------------------------------------------------------------------------------------------------------------------------------------------------------------------------------------------------------------------------------------------------------------------|
| Style        | Silky straight /body wave/ curly/ natural wavy or as your demand                                                                                                                                                                                                                   |
| Weight       | 50g 60g 80g 100g 120g 140g 160g 180g 200g 220g 240g 260g 300g/pack as your requirement                                                                                                                                                                                             |
| Color        | Dark color #1,#1B,#2,#3,#4, #4b, #5 ,#6,#7a<br>Medium color#7b,#8,#10,#12,#14,#16,#30,#33,#130,#350,#99J,<br>Light color#18,#20,#22,#24,#27,#60,#613,<br>Bright colorORANGE,PINK,BURG,RED,YELLOW,PURPLE, BLUE,GREEN<br>Piano Color, Two Tone, Mix Colors, Any colors are available |
| Quantity     | 100,000pcs per month                                                                                                                                                                                                                                                               |
| Shipment     | DHL, UPS, Fedex, TNT or by Air Freight                                                                                                                                                                                                                                             |
| Shipping tim | ne3-10 days after payment                                                                                                                                                                                                                                                          |
| Packing      | Inner packing Nice card in PP / PVC bag<br>Outer packingstandard export carton.<br>We provide customized logo packagings.                                                                                                                                                          |
| Payment      | T/T, Western union, Moneygram, PayPal, L/C                                                                                                                                                                                                                                         |
| MÖQ          | 1 sets for sample                                                                                                                                                                                                                                                                  |
| Advantage:   | Factory wholesale price; Good quality; soft, tangle free,no shedding                                                                                                                                                                                                               |
|              | lcome you to visit Juancheng XinDa Hair Products Factory !                                                                                                                                                                                                                         |

## **Products Description**