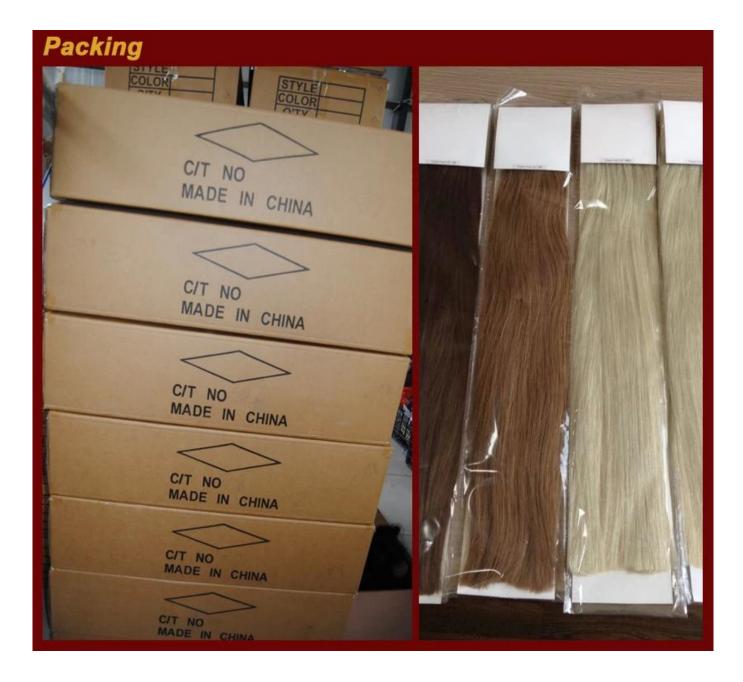

Double layers sewing; tight and neat, No shedding                                                                                                                                                                                                                                                                                                                                |
| Perming               | 1.Handwork curling around on stick;<br>2.Finalizing hair pattern with steam;                                                                                                                                                                                                                                                                                                     |

## **Company Information**





## Shipping