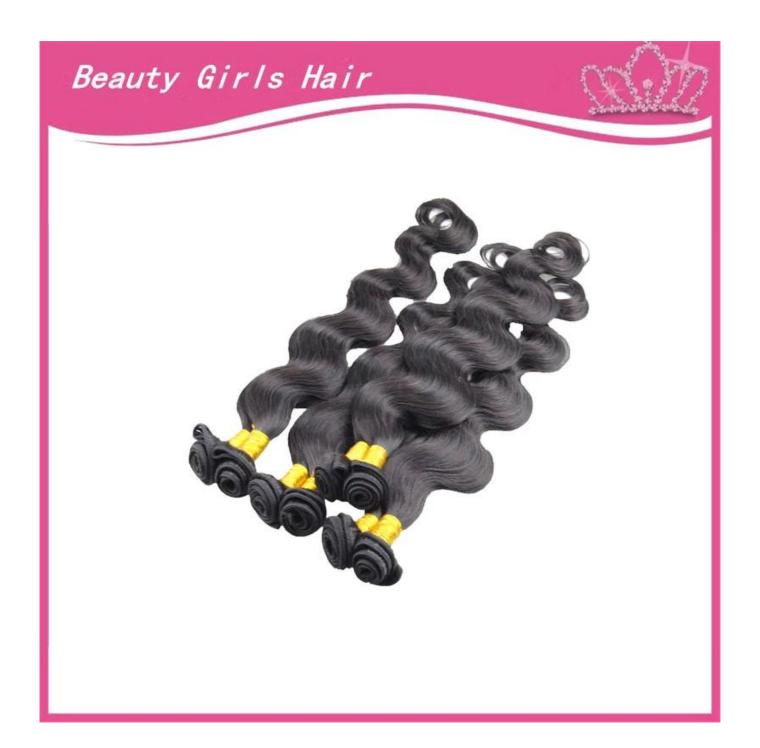

## 2015 Hot Sale High Quality Real Machine Weft Silky Straight 6a remy brazilian hair extension

| Hair material  | • 100% indian human hair , without any chemical process                                                         |
|----------------|-----------------------------------------------------------------------------------------------------------------|
| Hair length    | • 10"-32"                                                                                                       |
| Hair color     | • color 1                                                                                                       |
| Hair texture   | body wave hair                                                                                                  |
| • Features     | <ul><li>very soft,good hand feeling,very clean,No lice or nits</li><li>100% Tangle Free ,No Shedding,</li></ul> |
| Item weight    | 100gram per pack in usual                                                                                       |
| Delivery time  | <ul><li>in stock items within 1 day</li><li>custom made within 3-5days.</li></ul>                               |
| • Payment      | T/T, L/C, Money Gram, Western Union, Paypal,etc.                                                                |
| Ship carrier   | Mainly DHL, UPS, EMS,                                                                                           |
| Packaging list | pp/pvc bag or according to your requirements                                                                    |