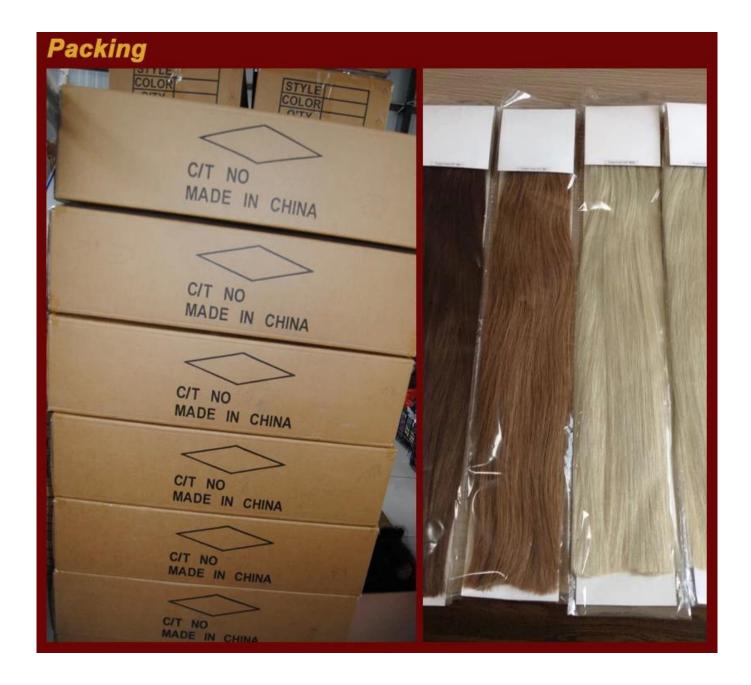

## Best Selling direct factory Remy Hair Clip in Hair Extension

|                                | J $J$ $J$                                                                                                                                                                                                                                                                              |
|--------------------------------|----------------------------------------------------------------------------------------------------------------------------------------------------------------------------------------------------------------------------------------------------------------------------------------|
| Item:                          | clip in hair extension                                                                                                                                                                                                                                                                 |
| Material:                      | human hair                                                                                                                                                                                                                                                                             |
| Net Weight:                    | 95-100g per bundle                                                                                                                                                                                                                                                                     |
| Color :                        | Dark color: 1#,1B#,2#,3#,4#, 6# Light color: 8#,10#,12#,14#,16#,18#,22#,24#,27#,30#,32#,33#,60#,99#,350#, 30#,613#,99J. Fancy Color: Red, Orange, Green, Blue, Pink, Purple, Yellow, T-color(two tone), P-color(piano), F-color(fusion), M-color(mixed) and so on as your requirements |
| Available<br>Length:           | 10"-30", other length could be customized                                                                                                                                                                                                                                              |
| Texture:                       | Silky straight, Yaki straight, natural straight<br>water wave, deep wave, body wave, loose wave<br>Jerry curly, big curly, Afro curly, kinky curly                                                                                                                                     |
| Package:                       | PVC bag or card box per bundle, several bundles in one carton                                                                                                                                                                                                                          |
| Shippment :                    | Fast shippment(DHL,FEDEX,TNT,UPS,EMS etc.)                                                                                                                                                                                                                                             |
| Terms of payment :             | Paypal,T/T,Western Union,Escrow etc.                                                                                                                                                                                                                                                   |
| Delivery:                      | 2-3 working days for stock order;7-15 days for order                                                                                                                                                                                                                                   |
| Minimum<br>Order<br>quantity : | Stock itmes 1 piece. Trial order is acceptable.                                                                                                                                                                                                                                        |
| Details- 100%<br>human hair :  | Could be dyed;No chemical Processed; Well constructed;No shedding No tangle; 100% Clean weft, No lice                                                                                                                                                                                  |