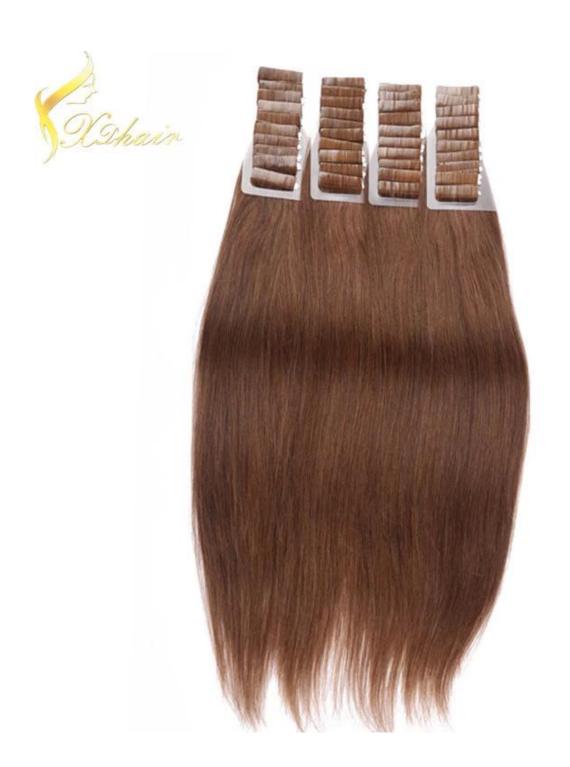

## Fast ship large stock double drawn remy tape hair extension seamless

| Hair material  | <ul> <li>100% indian human hair , without any chemical process</li> </ul>                                       |
|----------------|-----------------------------------------------------------------------------------------------------------------|
| Hair length    | • 10"-32"                                                                                                       |
| Hair color     | brown color                                                                                                     |
| Hair texture   | straight hair                                                                                                   |
| • Features     | <ul><li>very soft,good hand feeling,very clean,No lice or nits</li><li>100% Tangle Free ,No Shedding,</li></ul> |
| Item weight    | 100gram per pack in usual                                                                                       |
| Delivery time  | <ul><li>in stock items within 1 day</li><li>custom made within 3-5days.</li></ul>                               |
| • Payment      | T/T, L/C, Money Gram, Western Union, Paypal,etc.                                                                |
| Ship carrier   | Mainly DHL, UPS, EMS,                                                                                           |
| Packaging list | pp/pvc bag or according to your requirements                                                                    |
|                |                                                                                                                 |