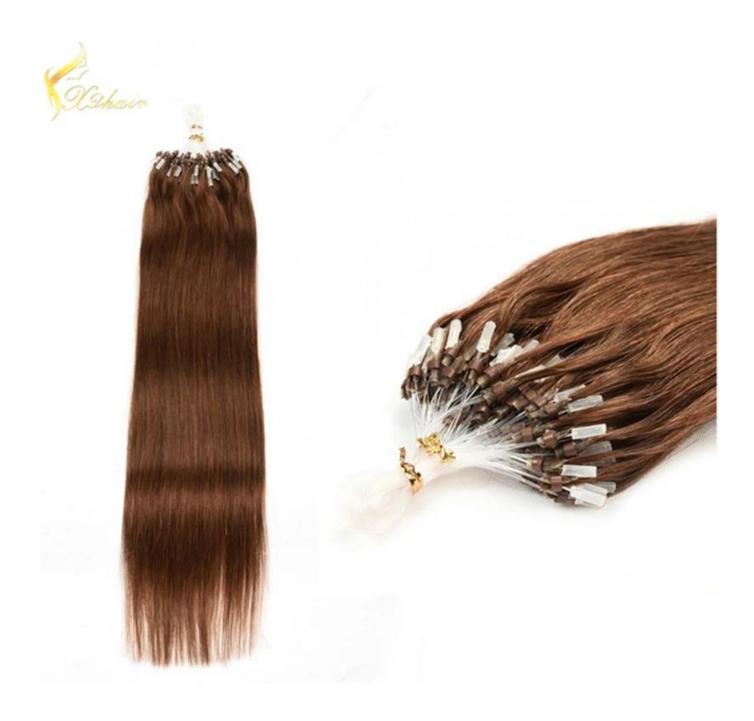

## **Product Description**

| cin 1000/ Ulumon Usin bein outonsion                                                                                                                                                                      |
|-----------------------------------------------------------------------------------------------------------------------------------------------------------------------------------------------------------|
| air, 100% Human Hair, hair extension                                                                                                                                                                      |
| Lowest Price , Best Service . Good Reputaion                                                                                                                                                              |
| SPECIFICATION                                                                                                                                                                                             |
| 3000pcs per month                                                                                                                                                                                         |
| 100pcs                                                                                                                                                                                                    |
| within two weeks                                                                                                                                                                                          |
| Remy hair, or 100% real cuticle human hair,                                                                                                                                                               |
| 100% remy / non remy human hair,such as European hair,Indain hair,Brazilian hair,Asia hair,etc.                                                                                                           |
| 8"-30"                                                                                                                                                                                                    |
| 1#,1B#,2#,4#,6#,8#.10#,12#,14#,15#,16#,17#,18#,19#,20#pink,green,bule,red,purple,<br>yellow and mix color according to your requirement. we also can fulfill your order according to tour own color ring. |
| STW,BW,DW,WW,SW and natural wave                                                                                                                                                                          |
| About 100 grams or as the customer request                                                                                                                                                                |
| hair extension                                                                                                                                                                                            |
| Please email us for more price                                                                                                                                                                            |
| T/T,Western Union, paypal                                                                                                                                                                                 |
| by air,ems, tnt,dhl ,ups                                                                                                                                                                                  |
| PVC packaging or we can package the goods as per customer requirement                                                                                                                                     |
|                                                                                                                                                                                                           |