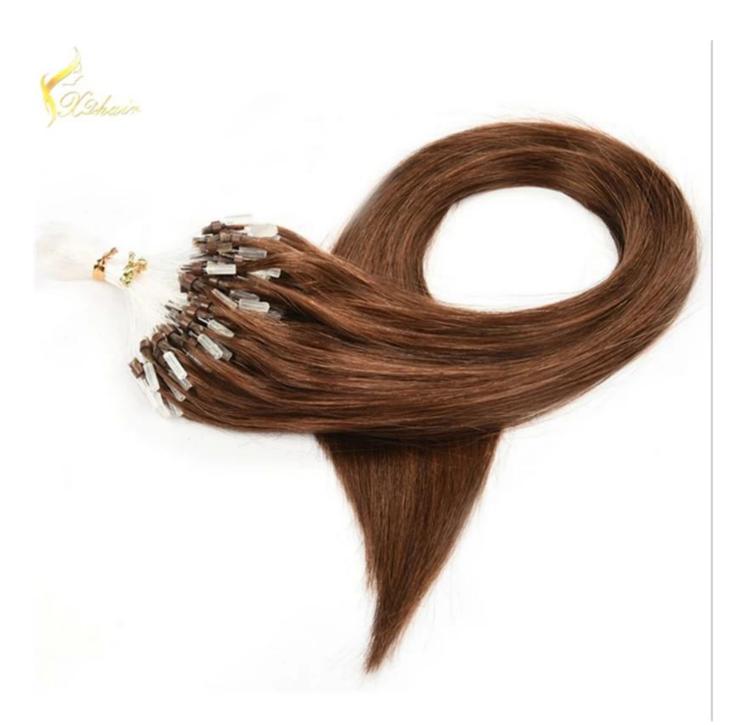

## **Product Description**

| cin 1000/ Ulumon Usin bein outonsion                                                                                                                                                                      |
|-----------------------------------------------------------------------------------------------------------------------------------------------------------------------------------------------------------|
| air, 100% Human Hair, hair extension                                                                                                                                                                      |
| Lowest Price , Best Service . Good Reputaion                                                                                                                                                              |
| SPECIFICATION                                                                                                                                                                                             |
| 3000pcs per month                                                                                                                                                                                         |
| 100pcs                                                                                                                                                                                                    |
| within two weeks                                                                                                                                                                                          |
| Remy hair, or 100% real cuticle human hair,                                                                                                                                                               |
| 100% remy / non remy human hair,such as European hair,Indain hair,Brazilian hair,Asia hair,etc.                                                                                                           |
| 8"-30"                                                                                                                                                                                                    |
| 1#,1B#,2#,4#,6#,8#.10#,12#,14#,15#,16#,17#,18#,19#,20#pink,green,bule,red,purple,<br>yellow and mix color according to your requirement. we also can fulfill your order according to tour own color ring. |
| STW,BW,DW,WW,SW and natural wave                                                                                                                                                                          |
| About 100 grams or as the customer request                                                                                                                                                                |
| hair extension                                                                                                                                                                                            |
| Please email us for more price                                                                                                                                                                            |
| T/T,Western Union, paypal                                                                                                                                                                                 |
| by air,ems, tnt,dhl ,ups                                                                                                                                                                                  |
| PVC packaging or we can package the goods as per customer requirement                                                                                                                                     |
|                                                                                                                                                                                                           |