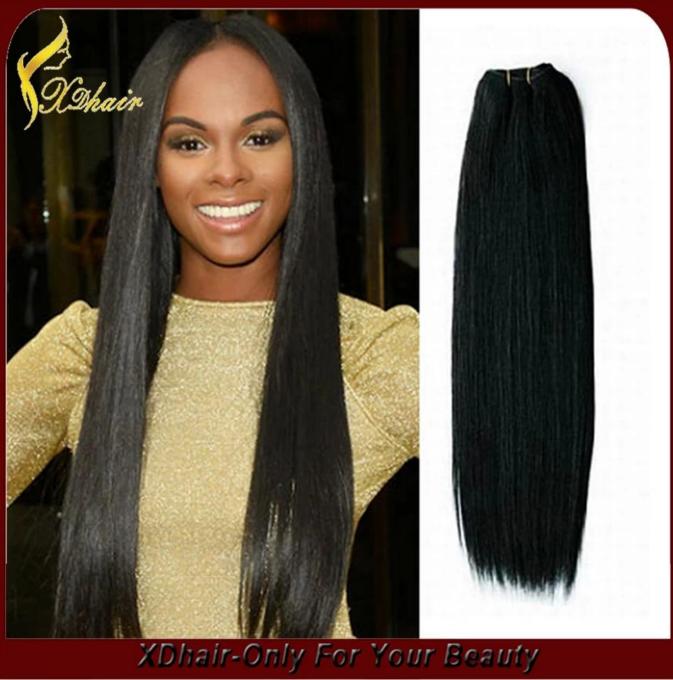

| Products      | hair weave                                                                                                                                                                                                                                                                                 |  |  |  |  |
|---------------|--------------------------------------------------------------------------------------------------------------------------------------------------------------------------------------------------------------------------------------------------------------------------------------------|--|--|--|--|
| Hair Material | Brazilian hair, Indian hair, Malaysian hair, Chinese hair, European hair, Peruvian hair, Mongolian hair, Egyptian hair, Cambodian hair,Russian hair,etc.                                                                                                                                   |  |  |  |  |
| Quality Grade | Double Drawn, Single Drawn, Grade 5A/6A/7A/8A                                                                                                                                                                                                                                              |  |  |  |  |
| Hair Grade    | Virgin Remy Human Hair, Virgin Non-Remy Human Hair                                                                                                                                                                                                                                         |  |  |  |  |
| Style         | Straight / Natural wave/curly / Deep Wave / Body Wave / Water Wave / Jerry Curl /Kinky Curly/Yaki/Loose Wave or as your demand                                                                                                                                                             |  |  |  |  |
| Color         | 1) Dark color #1,#1B,#2,#3,#4,#6 2) Medium color#8,#10,#12,#14,#16,#30,#33,#130,#350,#530,#99J,#144 3) Light color#18,#20,#22,#24,#27,#27S,#60,613#,#120 4) Bright colorORANGE,PINK,BURG,RED,YELLOW,PURPLE, Piano colors, ombre color, two tone colors, mix colors, Any color is available |  |  |  |  |
| Length        | 8 inch to 28 inch in stock.                                                                                                                                                                                                                                                                |  |  |  |  |
| Weight        | 100g/piece or as your demand.                                                                                                                                                                                                                                                              |  |  |  |  |
| Payment       | T/T, Western Union, MoneyGram, Paypal, Bank Transfer                                                                                                                                                                                                                                       |  |  |  |  |
| Main Products | Hair Weaving, Hair Bulk, Tape Hair Extension, Pre-Bonded Hair Extensions, Clip in Hair Extensions, Wigs, Toupees                                                                                                                                                                           |  |  |  |  |