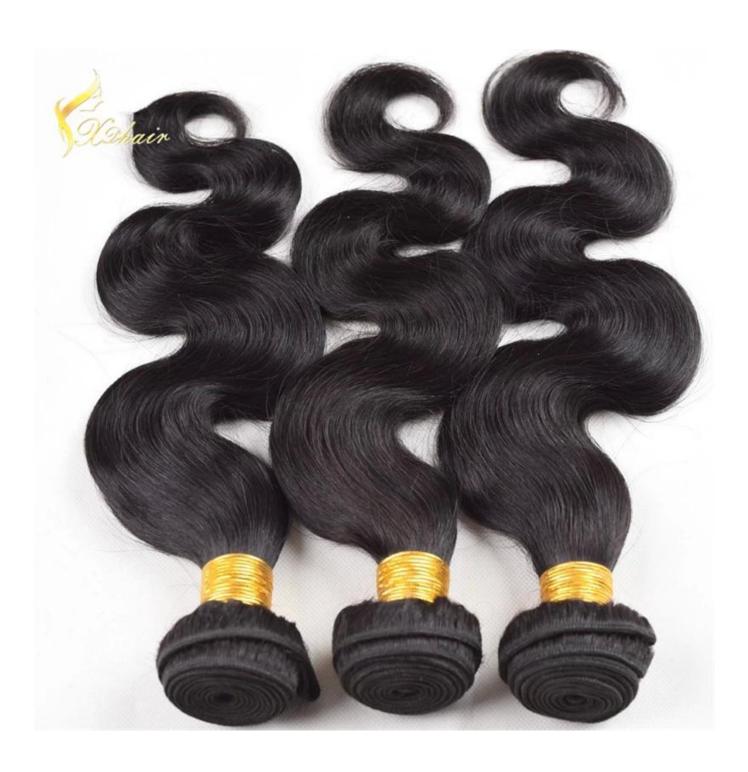

## **Product Description**

| 100% Remy Hair, 100% Human Hair, hair extension             |                                                                                                                                                                                                        |
|-------------------------------------------------------------|--------------------------------------------------------------------------------------------------------------------------------------------------------------------------------------------------------|
| High Quality , Lowest Price , Best Service . Good Reputaion |                                                                                                                                                                                                        |
| ITEM                                                        | SPECIFICATION                                                                                                                                                                                          |
| Supply Ability 3000pcs per month                            |                                                                                                                                                                                                        |
| MOQ                                                         | 100pcs                                                                                                                                                                                                 |
| Delivery Time                                               | within two weeks                                                                                                                                                                                       |
| Hair Texture                                                | Remy hair, or 100% real cuticle human hair,                                                                                                                                                            |
| Material                                                    | 100% remy / non remy human hair,such as European hair,Indain hair,Brazilian hair,Asia hair,etc.                                                                                                        |
| Length                                                      | 8"-30"                                                                                                                                                                                                 |
| Hair Color                                                  | 1#,1B#,2#,4#,6#,8#.10#,12#,14#,15#,16#,17#,18#,19#,20#pink,green,bule,red,purple, yellow and mix color according to your requirement. we also can fulfill your order according to tour own color ring. |
| Style                                                       | STW,BW,DW,WW,SW and natural wave                                                                                                                                                                       |
| Weight                                                      | About 100 grams or as the customer request                                                                                                                                                             |
| Hair Style                                                  | hair extension                                                                                                                                                                                         |
| FOB Price                                                   | Please email us for more price                                                                                                                                                                         |
| Payment Term T/T,Western Union, paypal                      |                                                                                                                                                                                                        |
| Shippment                                                   | by air,ems, tnt,dhl ,ups                                                                                                                                                                               |
| Package                                                     | PVC packaging or we can package the goods as per customer requirement                                                                                                                                  |
|                                                             |                                                                                                                                                                                                        |