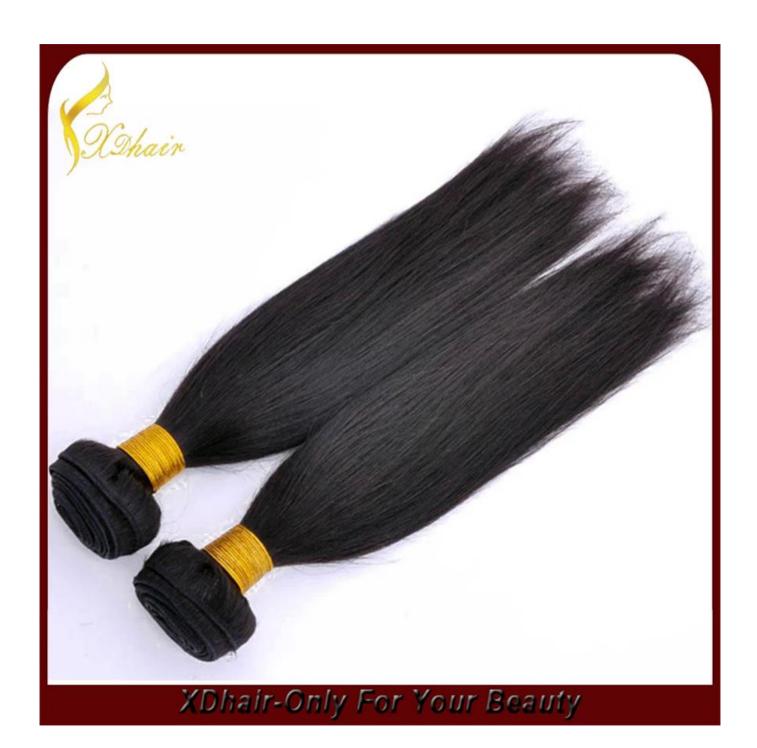

| Products      | hair weave                                                                                                                                                                                                                                                                                 |  |  |  |  |
|---------------|--------------------------------------------------------------------------------------------------------------------------------------------------------------------------------------------------------------------------------------------------------------------------------------------|--|--|--|--|
| Hair Material | Brazilian hair, Indian hair, Malaysian hair, Chinese hair, European hair, Peruvian hair, Mongolian hair, Egyptian hair, Cambodian hair,Russian hair,etc.                                                                                                                                   |  |  |  |  |
| Quality Grade | Double Drawn, Single Drawn, Grade 5A/6A/7A/8A                                                                                                                                                                                                                                              |  |  |  |  |
| Hair Grade    | Virgin Remy Human Hair, Virgin Non-Remy Human Hair                                                                                                                                                                                                                                         |  |  |  |  |
| Style         | Straight / Natural wave/curly / Deep Wave / Body Wave / Water Wave / Jerry Curl /Kinky Curly/Yaki/Loose Wave or as your demand                                                                                                                                                             |  |  |  |  |
| Color         | 1) Dark color #1,#1B,#2,#3,#4,#6 2) Medium color#8,#10,#12,#14,#16,#30,#33,#130,#350,#530,#99J,#144 3) Light color#18,#20,#22,#24,#27,#27S,#60,613#,#120 4) Bright colorORANGE,PINK,BURG,RED,YELLOW,PURPLE, Piano colors, ombre color, two tone colors, mix colors, Any color is available |  |  |  |  |
| Length        | 8 inch to 28 inch in stock.                                                                                                                                                                                                                                                                |  |  |  |  |
| Weight        | 100g/piece or as your demand.                                                                                                                                                                                                                                                              |  |  |  |  |
| Payment       | T/T, Western Union, MoneyGram, Paypal, Bank Transfer                                                                                                                                                                                                                                       |  |  |  |  |
| Main Products | Hair Weaving, Hair Bulk, Tape Hair Extension, Pre-Bonded Hair Extensions, Clip in Hair Extensions, Wigs, Toupees                                                                                                                                                                           |  |  |  |  |