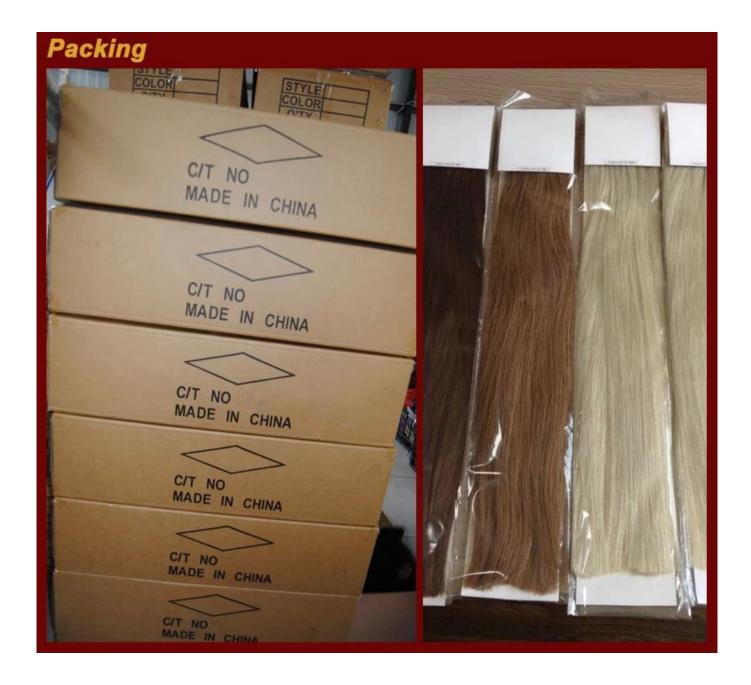

Double drawn hair 100% human remy hair keratin flat tip hair

| Hair Length   | 10" to 30" are available                                                                                                                                                                                                                              |
|---------------|-------------------------------------------------------------------------------------------------------------------------------------------------------------------------------------------------------------------------------------------------------|
| Hair Weight   | 1g/strand,0.8g/strand,0.5g/strand,all can make                                                                                                                                                                                                        |
| Hair Color    | more than 30 colors are available, you can also supply your own color ring. We can make the colors following your color ring.                                                                                                                         |
| Making Time   | I-tip, V-tip, U-tip, flat tip, micro ring hair extensions are usually take about 7working days to make. if you need more hair products, it's will also use very short time.                                                                           |
| Hair Material | 100% Chinese remy hair, Indian remy hair, virgin remy hair, European remy hair, Brazilian remy hair, all available, we has been export European for nearly 20 years, so We can supply many kinds of hair products, we also can make sure the quality. |
| Shipping      | TNT,UPS,DHL,FEDEX, all available you can choose the shipping by your yourself                                                                                                                                                                         |
| Payment       | Western Union, T/T, Paypal available.                                                                                                                                                                                                                 |
| Shipping Time | The shipping time usually take 3working days to America or AU. it will take about 5working days to UK. European. As usual no more than 7working days. if you choose EMS that may be more slowly                                                       |