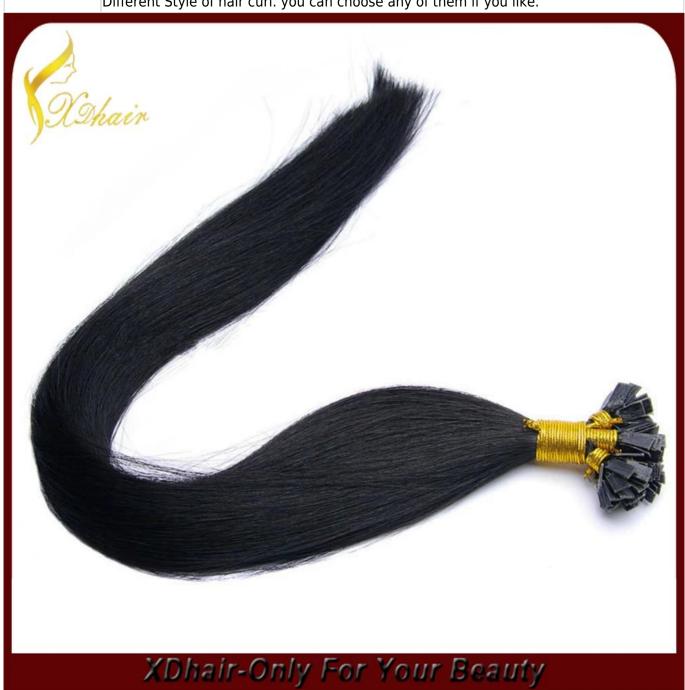

Double drawn hair 100% human remy hair keratin flat tip hair

| Hair Length   | 10" to 30" are available                                                                                                                                                                                                                              |
|---------------|-------------------------------------------------------------------------------------------------------------------------------------------------------------------------------------------------------------------------------------------------------|
| Hair Weight   | 1g/strand,0.8g/strand,0.5g/strand,all can make                                                                                                                                                                                                        |
| Hair Color    | more than 30 colors are available, you can also supply your own color ring. We can make the colors following your color ring.                                                                                                                         |
| Making Time   | I-tip, V-tip, U-tip, flat tip, micro ring hair extensions are usually take about 7working days to make. if you need more hair products, it's will also use very short time.                                                                           |
| Hair Material | 100% Chinese remy hair, Indian remy hair, virgin remy hair, European remy hair, Brazilian remy hair, all available, we has been export European for nearly 20 years, so We can supply many kinds of hair products, we also can make sure the quality. |
| Shipping      | TNT,UPS,DHL,FEDEX, all available you can choose the shipping by your yourself                                                                                                                                                                         |
| Payment       | Western Union, T/T, Paypal available.                                                                                                                                                                                                                 |
| Shipping Time | The shipping time usually take 3working days to America or AU. it will take about 5working days to UK. European. As usual no more than 7working days. if you choose EMS that may be more slowly                                                       |

| Other Hair   | If you need any hair products, we can supply, hair weft, (machine made hair weft, hand tied hair weft), Hair extension( i-tip,u-tip,v-tip, flat -tip,micro ring hair extension), toupee, lace wig, jewish wig and hair tools. |
|--------------|-------------------------------------------------------------------------------------------------------------------------------------------------------------------------------------------------------------------------------|
| Best Service | Feel free to contact us and we won't let you down.  Different Style of hair curl. you can choose any of them if you like.                                                                                                     |