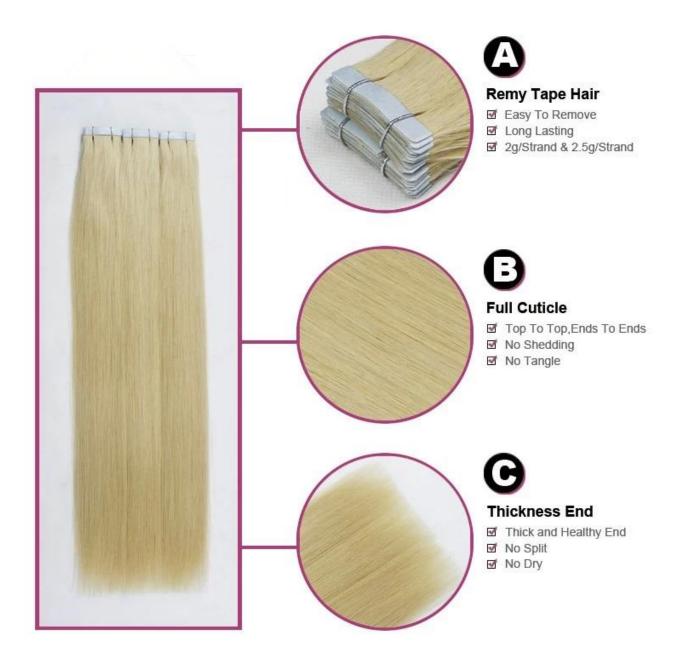

## Product Description

| cription                                                                                                                                                                                                  |
|-----------------------------------------------------------------------------------------------------------------------------------------------------------------------------------------------------------|
| air, 100% Human Hair, hair extension                                                                                                                                                                      |
| Lowest Price , Best Service . Good Reputaion                                                                                                                                                              |
| SPECIFICATION                                                                                                                                                                                             |
| 3000pcs per month                                                                                                                                                                                         |
| 100pcs                                                                                                                                                                                                    |
| within two weeks                                                                                                                                                                                          |
| Remy hair, or 100% real cuticle human hair,                                                                                                                                                               |
| 100% remy / non remy human hair,such as European hair,Indain hair,Brazilian hair,Asia hair,etc.                                                                                                           |
| 8"-30"                                                                                                                                                                                                    |
| 1#,1B#,2#,4#,6#,8#.10#,12#,14#,15#,16#,17#,18#,19#,20#pink,green,bule,red,purple,<br>yellow and mix color according to your requirement. we also can fulfill your order according to tour own color ring. |
| STW,BW,DW,WW,SW and natural wave                                                                                                                                                                          |
| About 100 grams or as the customer request                                                                                                                                                                |
| hair extension                                                                                                                                                                                            |
| Please email us for more price                                                                                                                                                                            |
| T/T,Western Union, paypal                                                                                                                                                                                 |
| by air,ems, tnt,dhl ,ups                                                                                                                                                                                  |
| PVC packaging or we can package the goods as per customer requirement                                                                                                                                     |
|                                                                                                                                                                                                           |