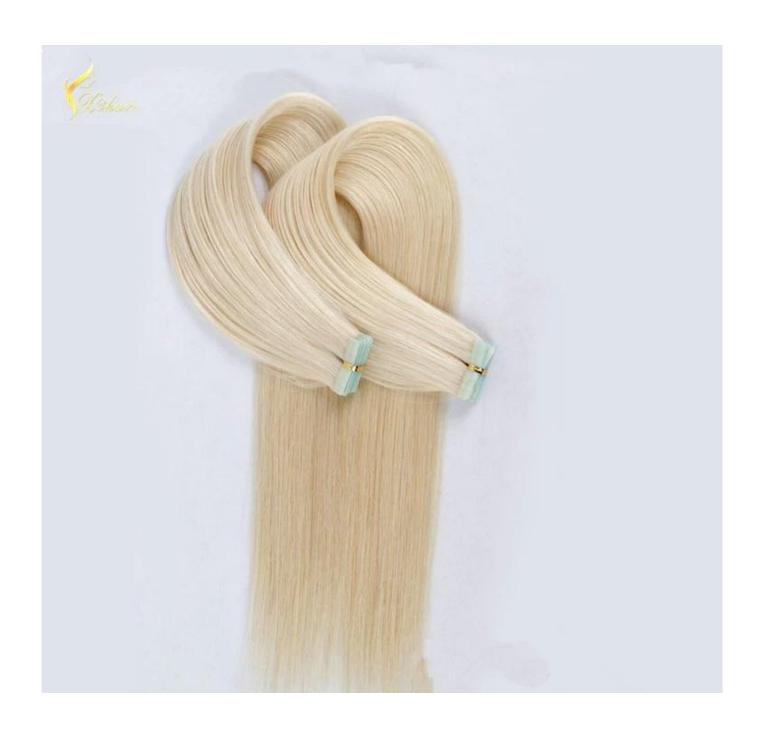

## Product Description

| cription                                                                                                                                                                                                  |
|-----------------------------------------------------------------------------------------------------------------------------------------------------------------------------------------------------------|
| air, 100% Human Hair, hair extension                                                                                                                                                                      |
| Lowest Price , Best Service . Good Reputaion                                                                                                                                                              |
| SPECIFICATION                                                                                                                                                                                             |
| 3000pcs per month                                                                                                                                                                                         |
| 100pcs                                                                                                                                                                                                    |
| within two weeks                                                                                                                                                                                          |
| Remy hair, or 100% real cuticle human hair,                                                                                                                                                               |
| 100% remy / non remy human hair,such as European hair,Indain hair,Brazilian hair,Asia hair,etc.                                                                                                           |
| 8"-30"                                                                                                                                                                                                    |
| 1#,1B#,2#,4#,6#,8#.10#,12#,14#,15#,16#,17#,18#,19#,20#pink,green,bule,red,purple,<br>yellow and mix color according to your requirement. we also can fulfill your order according to tour own color ring. |
| STW,BW,DW,WW,SW and natural wave                                                                                                                                                                          |
| About 100 grams or as the customer request                                                                                                                                                                |
| hair extension                                                                                                                                                                                            |
| Please email us for more price                                                                                                                                                                            |
| T/T,Western Union, paypal                                                                                                                                                                                 |
| by air,ems, tnt,dhl ,ups                                                                                                                                                                                  |
| PVC packaging or we can package the goods as per customer requirement                                                                                                                                     |
|                                                                                                                                                                                                           |