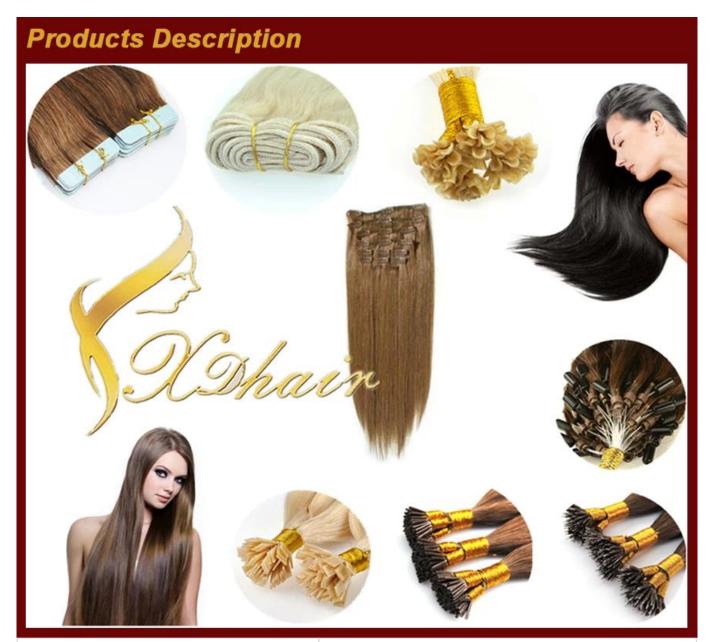

| Products      | Manufacture Wholesale 100% Human Hair Cuticle Remy Brazilian hair 22" #1 Jet Black                                                                                                                                                                                                          |
|---------------|---------------------------------------------------------------------------------------------------------------------------------------------------------------------------------------------------------------------------------------------------------------------------------------------|
| Hair Material | Brazilian hair, Indian hair, Malaysian hair, Chinese hair, European hair, Peruvian hair, Mongolian hair, Egyptian hair, Cambodian hair,Russian hair,etc.                                                                                                                                    |
| Quality Grade | Double Drawn, Single Drawn, Grade 5A/6A/7A/8A                                                                                                                                                                                                                                               |
| Hair Grade    | Virgin Remy Human Hair, Virgin Non-Remy Human Hair                                                                                                                                                                                                                                          |
| Style         | Straight / Natural wave/curly / Deep Wave / Body Wave / Water Wave / Jerry Curl /Kinky Curly/Yaki/Loose Wave or as your demand                                                                                                                                                              |
| Color         | 1) Dark color #1,#1B,#2,#3,#4,#6 2) Medium color #8,#10,#12,#14,#16,#30,#33,#130,#350,#530,#99J,#144 3) Light color#18,#20,#22,#24,#27,#27S,#60,613#,#120 4) Bright colorORANGE,PINK,BURG,RED,YELLOW,PURPLE, Piano colors, ombre color, two tone colors, mix colors, Any color is available |
| Length        | 8 inch to 28 inch in stock.                                                                                                                                                                                                                                                                 |
| Weight        | 100g/piece or as your demand.                                                                                                                                                                                                                                                               |
| Payment       | T/T, Western Union, MoneyGram, Paypal, Bank Transfer                                                                                                                                                                                                                                        |
| Main Products | Hair Weaving, Hair Bulk, Tape Hair Extension, Pre-Bonded Hair Extensions, Clip in Hair Extensions, Wigs, Toupees                                                                                                                                                                            |