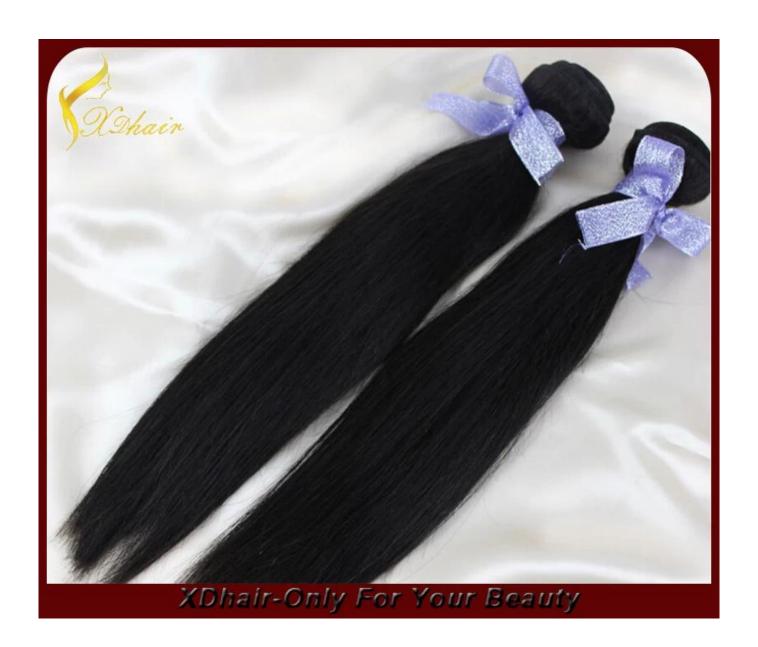

| Products      | Manufacture Wholesale 100% Human Hair Cuticle Remy Brazilian hair 22" #1 Jet Black                                                                                                                                                                                                          |
|---------------|---------------------------------------------------------------------------------------------------------------------------------------------------------------------------------------------------------------------------------------------------------------------------------------------|
| Hair Material | Brazilian hair, Indian hair, Malaysian hair, Chinese hair, European hair, Peruvian hair, Mongolian hair, Egyptian hair, Cambodian hair,Russian hair,etc.                                                                                                                                    |
| Quality Grade | Double Drawn, Single Drawn, Grade 5A/6A/7A/8A                                                                                                                                                                                                                                               |
| Hair Grade    | Virgin Remy Human Hair, Virgin Non-Remy Human Hair                                                                                                                                                                                                                                          |
| Style         | Straight / Natural wave/curly / Deep Wave / Body Wave / Water Wave / Jerry Curl /Kinky Curly/Yaki/Loose Wave or as your demand                                                                                                                                                              |
| Color         | 1) Dark color #1,#1B,#2,#3,#4,#6 2) Medium color #8,#10,#12,#14,#16,#30,#33,#130,#350,#530,#99J,#144 3) Light color#18,#20,#22,#24,#27,#27S,#60,613#,#120 4) Bright colorORANGE,PINK,BURG,RED,YELLOW,PURPLE, Piano colors, ombre color, two tone colors, mix colors, Any color is available |
| Length        | 8 inch to 28 inch in stock.                                                                                                                                                                                                                                                                 |
| Weight        | 100g/piece or as your demand.                                                                                                                                                                                                                                                               |
| Payment       | T/T, Western Union, MoneyGram, Paypal, Bank Transfer                                                                                                                                                                                                                                        |
| Main Products | Hair Weaving, Hair Bulk, Tape Hair Extension, Pre-Bonded Hair Extensions, Clip in Hair Extensions, Wigs, Toupees                                                                                                                                                                            |