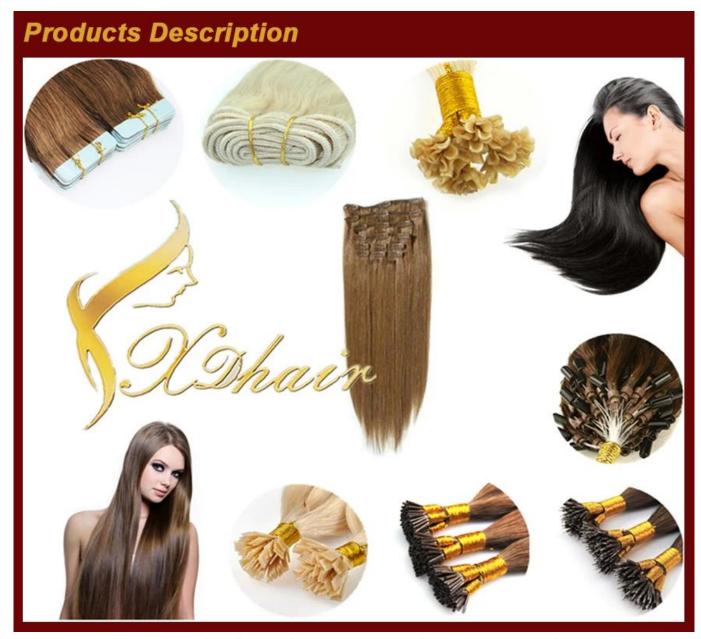

## New arrival wholesale 5A grade top quality russian micro ring hair extension

| Hair Material :                                                                                    | 100% Virgin Human Hair Weave                                                                                                                                                                                   |
|----------------------------------------------------------------------------------------------------|----------------------------------------------------------------------------------------------------------------------------------------------------------------------------------------------------------------|
| Hair Grade:                                                                                        | 6A Virgin Remy Hair Weaving                                                                                                                                                                                    |
| Hair Color:                                                                                        | #1b (the color is natural without processing)                                                                                                                                                                  |
| Available Texture:                                                                                 | Natural straight, Natural wave, Big curl, Body wave, Deep wave, Italian curl, Regular wave                                                                                                                     |
| Available Length (Inch):                                                                           | 8 ~ 40inches in stock, other length could be customized.                                                                                                                                                       |
| Net Weight:                                                                                        | 100g/pcs                                                                                                                                                                                                       |
| Double drawn weft:                                                                                 | YES                                                                                                                                                                                                            |
| Virgin Remy Hair:                                                                                  | YES/ Unprocessed                                                                                                                                                                                               |
| Advantage:                                                                                         | Soft, no tangle and no shedding. our hair is 100% virgin human hair without proccessing and dying, so there is natural color only(natural black with little brown), you can dye and bleach any color yourself. |
| Samples:                                                                                           | Samples testing order available on the basic of stock                                                                                                                                                          |
| OEM:                                                                                               | 5kg Per length per color                                                                                                                                                                                       |
| Package:                                                                                           | Packed by poly bag, carton.                                                                                                                                                                                    |
| Shipment:                                                                                          | DHL / UPS / FEDEX etc                                                                                                                                                                                          |
| Payment:                                                                                           | Pay pal, T/T,Money Gram, Western Union etc                                                                                                                                                                     |
| Delivery Time:                                                                                     | Within 24 hours (in Stock)                                                                                                                                                                                     |
|                                                                                                    | 7 days (More than 50 kg)                                                                                                                                                                                       |
|                                                                                                    | 15-20 days (customized Wigs)                                                                                                                                                                                   |
| We welcome you to visit our factory. For further information, please don't hesitate to contact us. |                                                                                                                                                                                                                |