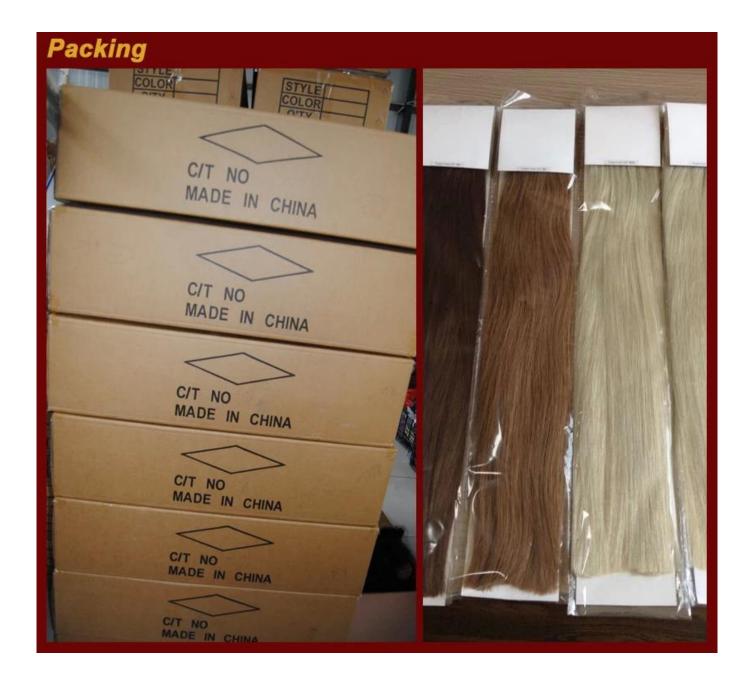

## New arrival wholesale 5A grade top quality russian micro ring hair extension

| Hair Material :                                                                                    | 100% Virgin Human Hair Weave                                                                                                                                                                                   |
|----------------------------------------------------------------------------------------------------|----------------------------------------------------------------------------------------------------------------------------------------------------------------------------------------------------------------|
| Hair Grade:                                                                                        | 6A Virgin Remy Hair Weaving                                                                                                                                                                                    |
| Hair Color:                                                                                        | #1b (the color is natural without processing)                                                                                                                                                                  |
| Available Texture:                                                                                 | Natural straight, Natural wave, Big curl, Body wave, Deep wave, Italian curl, Regular wave                                                                                                                     |
| Available Length (Inch):                                                                           | 8 ~ 40inches in stock, other length could be customized.                                                                                                                                                       |
| Net Weight:                                                                                        | 100g/pcs                                                                                                                                                                                                       |
| Double drawn weft:                                                                                 | YES                                                                                                                                                                                                            |
| Virgin Remy Hair:                                                                                  | YES/ Unprocessed                                                                                                                                                                                               |
| Advantage:                                                                                         | Soft, no tangle and no shedding. our hair is 100% virgin human hair without proccessing and dying, so there is natural color only(natural black with little brown), you can dye and bleach any color yourself. |
| Samples:                                                                                           | Samples testing order available on the basic of stock                                                                                                                                                          |
| OEM:                                                                                               | 5kg Per length per color                                                                                                                                                                                       |
| Package:                                                                                           | Packed by poly bag, carton.                                                                                                                                                                                    |
| Shipment:                                                                                          | DHL / UPS / FEDEX etc                                                                                                                                                                                          |
| Payment:                                                                                           | Pay pal, T/T,Money Gram, Western Union etc                                                                                                                                                                     |
| Delivery Time:                                                                                     | Within 24 hours (in Stock)                                                                                                                                                                                     |
|                                                                                                    | 7 days (More than 50 kg)                                                                                                                                                                                       |
|                                                                                                    | 15-20 days (customized Wigs)                                                                                                                                                                                   |
| We welcome you to visit our factory. For further information, please don't hesitate to contact us. |                                                                                                                                                                                                                |