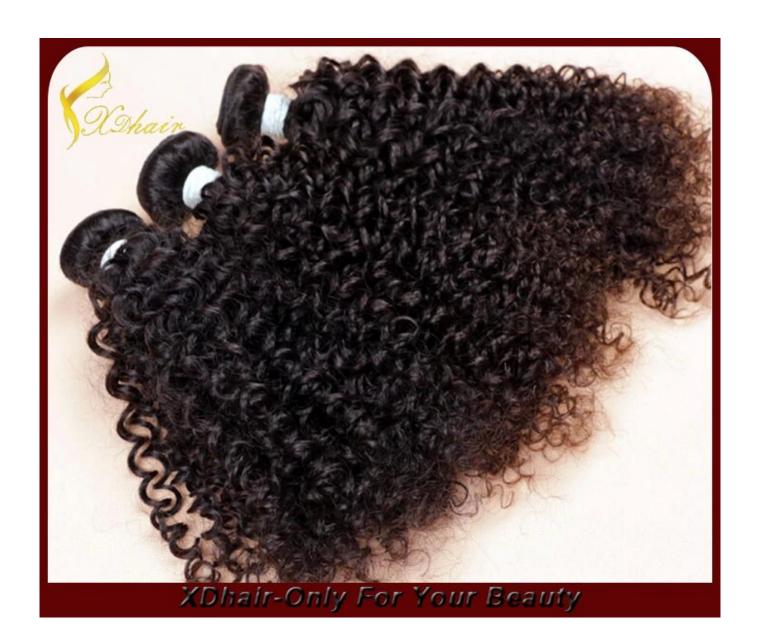

| Products      | Best Selling 100% Human Hair Extension Various Styles and Colors Virgin Remy Hair Weft                                                                                                                                                                                                      |
|---------------|---------------------------------------------------------------------------------------------------------------------------------------------------------------------------------------------------------------------------------------------------------------------------------------------|
| Hair Material | Brazilian hair, Indian hair, Malaysian hair, Chinese hair, European hair, Peruvian hair, Mongolian hair, Egyptian hair, Cambodian hair,Russian hair,etc.                                                                                                                                    |
| Quality Grade | Double Drawn, Single Drawn, Grade 5A/6A/7A/8A                                                                                                                                                                                                                                               |
| Hair Grade    | Virgin Remy Human Hair, Virgin Non-Remy Human Hair                                                                                                                                                                                                                                          |
| Style         | Straight / Natural wave/curly / Deep Wave / Body Wave / Water Wave / Jerry Curl /Kinky Curly/Yaki/Loose Wave or as your demand                                                                                                                                                              |
| Color         | 1) Dark color #1,#1B,#2,#3,#4,#6 2) Medium color #8,#10,#12,#14,#16,#30,#33,#130,#350,#530,#99J,#144 3) Light color#18,#20,#22,#24,#27,#275,#60,613#,#120 4) Bright colorORANGE,PINK,BURG,RED,YELLOW,PURPLE, Piano colors, ombre color, two tone colors, mix colors, Any color is available |
| Length        | 8 inch to 28 inch in stock.                                                                                                                                                                                                                                                                 |
| Weight        | 100g/piece or as your demand.                                                                                                                                                                                                                                                               |
| Payment       | T/T, Western Union, MoneyGram, Paypal, Bank Transfer                                                                                                                                                                                                                                        |
| Main Products | Hair Weaving, Hair Bulk, Tape Hair Extension, Pre-Bonded Hair Extensions, Clip in Hair Extensions, Wigs, Toupees                                                                                                                                                                            |