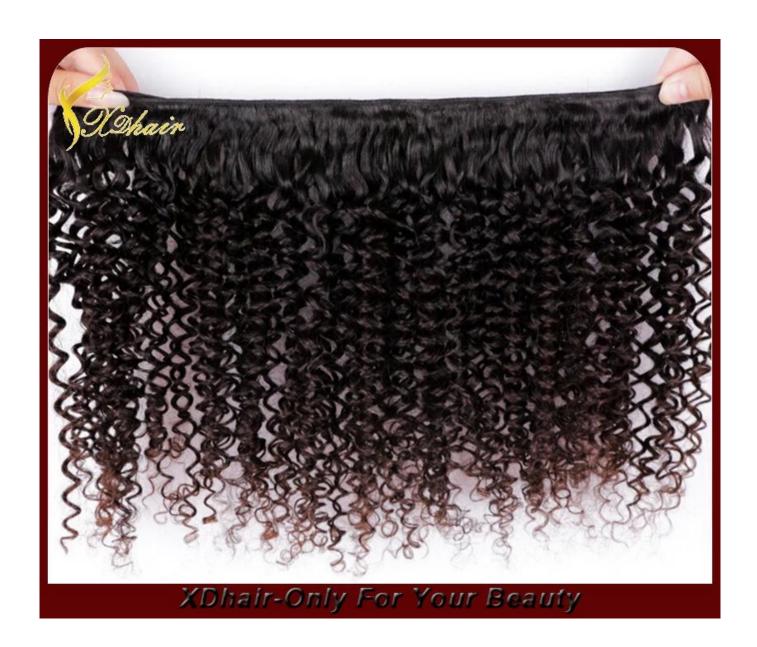

| Products      | Best Selling 100% Human Hair Extension Various Styles and Colors Virgin Remy Hair Weft                                                                                                                                                                                                      |
|---------------|---------------------------------------------------------------------------------------------------------------------------------------------------------------------------------------------------------------------------------------------------------------------------------------------|
| Hair Material | Brazilian hair, Indian hair, Malaysian hair, Chinese hair, European hair, Peruvian hair, Mongolian hair, Egyptian hair, Cambodian hair,Russian hair,etc.                                                                                                                                    |
| Quality Grade | Double Drawn, Single Drawn, Grade 5A/6A/7A/8A                                                                                                                                                                                                                                               |
| Hair Grade    | Virgin Remy Human Hair, Virgin Non-Remy Human Hair                                                                                                                                                                                                                                          |
| Style         | Straight / Natural wave/curly / Deep Wave / Body Wave / Water Wave / Jerry Curl /Kinky Curly/Yaki/Loose Wave or as your demand                                                                                                                                                              |
| Color         | 1) Dark color #1,#1B,#2,#3,#4,#6 2) Medium color #8,#10,#12,#14,#16,#30,#33,#130,#350,#530,#99J,#144 3) Light color#18,#20,#22,#24,#27,#275,#60,613#,#120 4) Bright colorORANGE,PINK,BURG,RED,YELLOW,PURPLE, Piano colors, ombre color, two tone colors, mix colors, Any color is available |
| Length        | 8 inch to 28 inch in stock.                                                                                                                                                                                                                                                                 |
| Weight        | 100g/piece or as your demand.                                                                                                                                                                                                                                                               |
| Payment       | T/T, Western Union, MoneyGram, Paypal, Bank Transfer                                                                                                                                                                                                                                        |
| Main Products | Hair Weaving, Hair Bulk, Tape Hair Extension, Pre-Bonded Hair Extensions, Clip in Hair Extensions, Wigs, Toupees                                                                                                                                                                            |