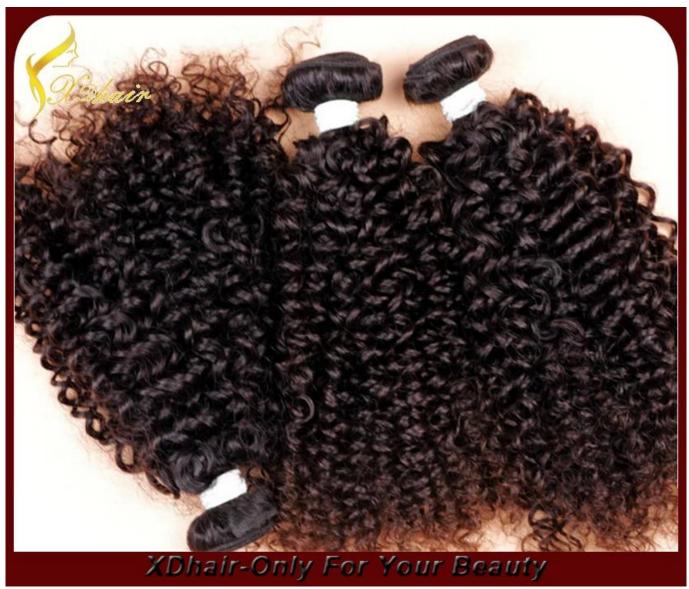

| Products      | Best Selling 100% Human Hair Extension Various Styles and Colors Virgin Remy Hair Weft                                                                                                                                                                                                      |
|---------------|---------------------------------------------------------------------------------------------------------------------------------------------------------------------------------------------------------------------------------------------------------------------------------------------|
| Hair Material | Brazilian hair, Indian hair, Malaysian hair, Chinese hair, European hair, Peruvian hair, Mongolian hair, Egyptian hair, Cambodian hair,Russian hair,etc.                                                                                                                                    |
| Quality Grade | Double Drawn, Single Drawn, Grade 5A/6A/7A/8A                                                                                                                                                                                                                                               |
| Hair Grade    | Virgin Remy Human Hair, Virgin Non-Remy Human Hair                                                                                                                                                                                                                                          |
| Style         | Straight / Natural wave/curly / Deep Wave / Body Wave / Water Wave / Jerry Curl /Kinky Curly/Yaki/Loose Wave or as your demand                                                                                                                                                              |
| Color         | 1) Dark color #1,#1B,#2,#3,#4,#6 2) Medium color #8,#10,#12,#14,#16,#30,#33,#130,#350,#530,#99J,#144 3) Light color#18,#20,#22,#24,#27,#275,#60,613#,#120 4) Bright colorORANGE,PINK,BURG,RED,YELLOW,PURPLE, Piano colors, ombre color, two tone colors, mix colors, Any color is available |
| Length        | 8 inch to 28 inch in stock.                                                                                                                                                                                                                                                                 |
| Weight        | 100g/piece or as your demand.                                                                                                                                                                                                                                                               |
| Payment       | T/T, Western Union, MoneyGram, Paypal, Bank Transfer                                                                                                                                                                                                                                        |
| Main Products | Hair Weaving, Hair Bulk, Tape Hair Extension, Pre-Bonded Hair Extensions, Clip in Hair Extensions, Wigs, Toupees                                                                                                                                                                            |