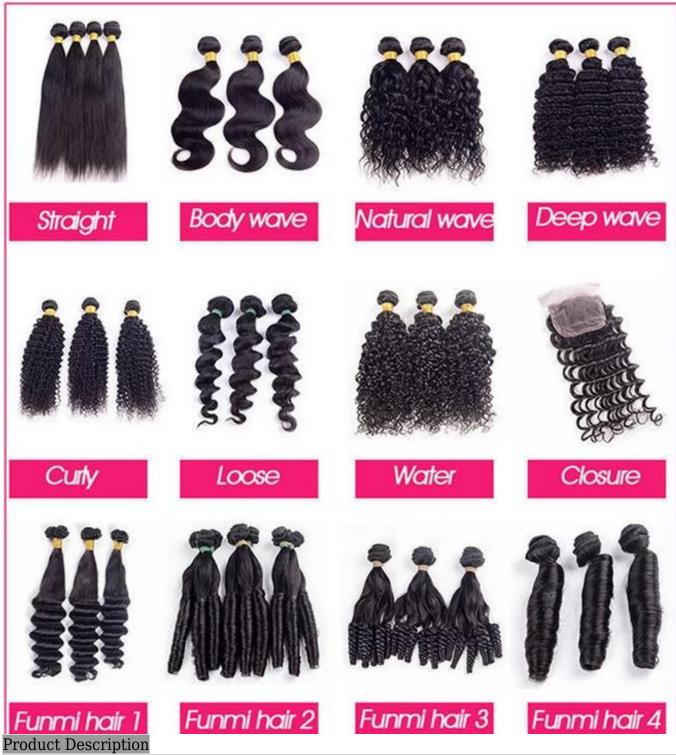

## Contact Us Right Now!!

jim@yameihair.com

+8615662659786

jimren1008

| 1 Toddet Description                                        |                                                                                                                                                                                                        |
|-------------------------------------------------------------|--------------------------------------------------------------------------------------------------------------------------------------------------------------------------------------------------------|
| High Quality , Lowest Price , Best Service . Good Reputaion |                                                                                                                                                                                                        |
| Hair Material                                               | 100% Brazilian virgin remy human hair                                                                                                                                                                  |
| Hair Grade                                                  | AAAAA                                                                                                                                                                                                  |
| Hair Color                                                  | 1#,1B#,2#,4#,6#,8#.10#,12#,14#,15#,16#,17#,18#,19#,20#pink,green,bule,red,purple, yellow and mix color according to your requirement. we also can fulfill your order according to tour own color ring. |
| Available Texture                                           | natural straight ,natural wave,body wave                                                                                                                                                               |
|                                                             | big curly,deep curly,kinky curly,water wave,French wave                                                                                                                                                |
|                                                             | loose curly,deep wave,Italian wave,jerry curl,Afro curl,super wave                                                                                                                                     |
| Available length                                            | 8" 10" 12" 16" 18" 20" 22" 24" 26" 28" 30"                                                                                                                                                             |
| Weight                                                      | 1g/strand, 0.8g/strand,0.5g/strand and as customers requirements                                                                                                                                       |
| Features                                                    | 1.No chemical processed 2.Can be dyed and bleached 3.Full cutical aligned 4.Double drawn,well constructed 5.Can be ironed and restyle 6.Clean weft,no lice 7.Full head,tight and thick                 |
| Samples                                                     | samples order is accepted                                                                                                                                                                              |