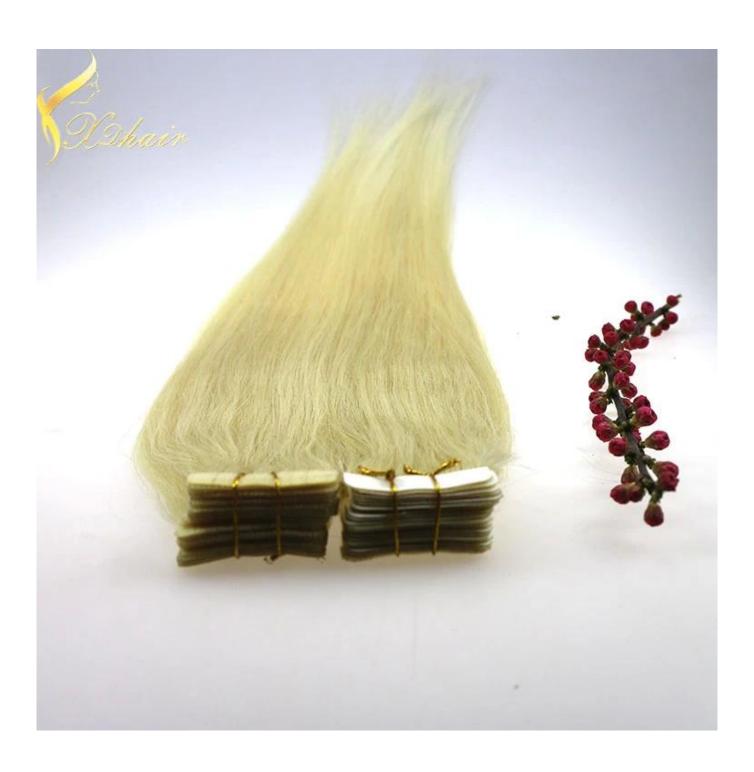

20 years experience manufacturer wholesale No tangle&shed 18 inches tabe human hair extensions

| TOILICITES CADE                    | Human han extensions                                                                                               |
|------------------------------------|--------------------------------------------------------------------------------------------------------------------|
| <ul> <li>Hair material</li> </ul>  | 100% indian human hair , without any chemical process                                                              |
| Hair length                        | • 10"-32"                                                                                                          |
| Hair color                         | brown color                                                                                                        |
| <ul> <li>Hair texture</li> </ul>   | straight hair                                                                                                      |
| • Features                         | <ul> <li>very soft,good hand feeling,very clean,No lice or nits</li> <li>100% Tangle Free ,No Shedding,</li> </ul> |
| Item weight                        | 100gram per pack in usual                                                                                          |
| Delivery time                      | <ul><li>in stock items within 1 day</li><li>custom made within 3-5days.</li></ul>                                  |
| • Payment                          | T/T, L/C, Money Gram, Western Union, Paypal,etc.                                                                   |
| Ship carrier                       | Mainly DHL, UPS, EMS,                                                                                              |
| <ul> <li>Packaging list</li> </ul> | pp/pvc bag or according to your requirements                                                                       |