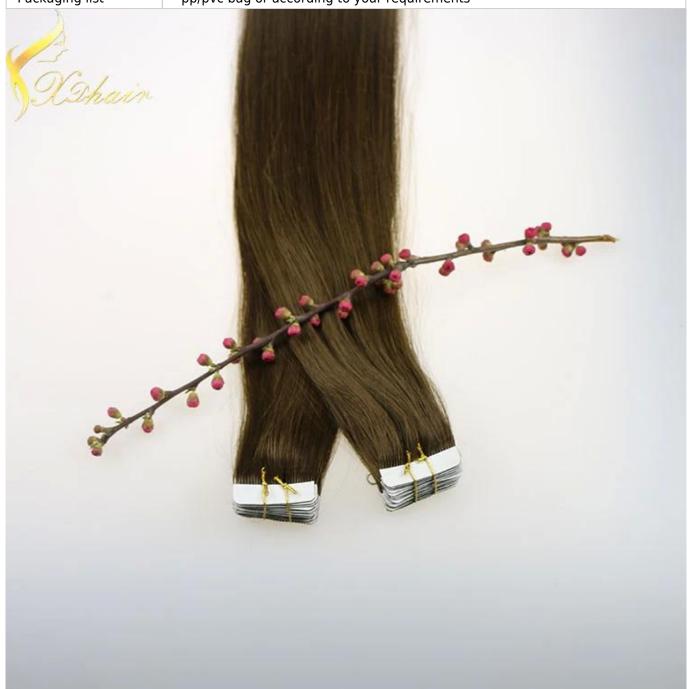

20 years experience manufacturer wholesale No tangle&shed 18 inches tabe human hair extensions

| TOILICITES CADE                    | Human han extensions                                                                                               |
|------------------------------------|--------------------------------------------------------------------------------------------------------------------|
| <ul> <li>Hair material</li> </ul>  | 100% indian human hair , without any chemical process                                                              |
| Hair length                        | • 10"-32"                                                                                                          |
| Hair color                         | brown color                                                                                                        |
| <ul> <li>Hair texture</li> </ul>   | straight hair                                                                                                      |
| • Features                         | <ul> <li>very soft,good hand feeling,very clean,No lice or nits</li> <li>100% Tangle Free ,No Shedding,</li> </ul> |
| Item weight                        | 100gram per pack in usual                                                                                          |
| Delivery time                      | <ul><li>in stock items within 1 day</li><li>custom made within 3-5days.</li></ul>                                  |
| • Payment                          | T/T, L/C, Money Gram, Western Union, Paypal,etc.                                                                   |
| Ship carrier                       | Mainly DHL, UPS, EMS,                                                                                              |
| <ul> <li>Packaging list</li> </ul> | pp/pvc bag or according to your requirements                                                                       |