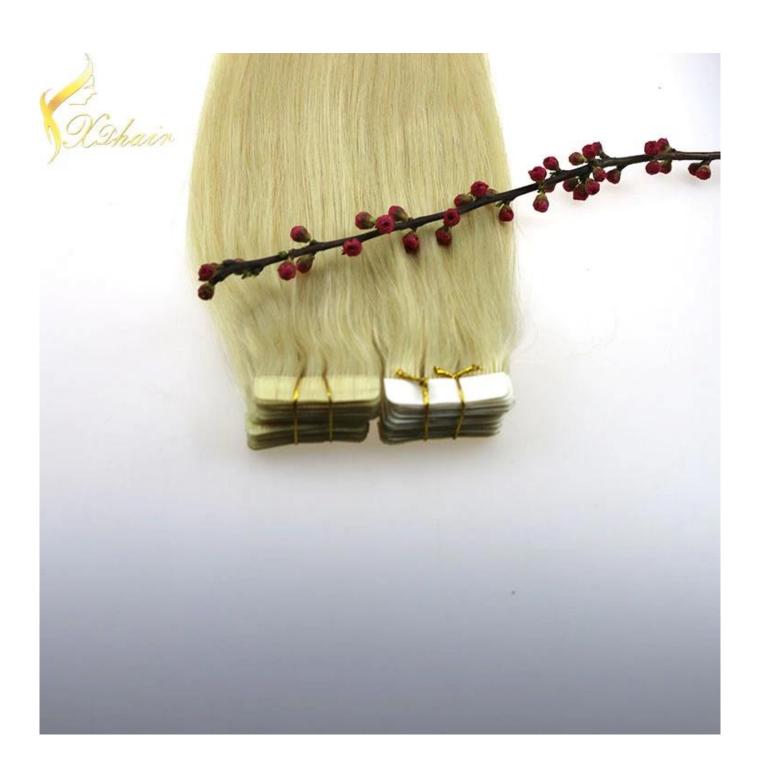

## Double weft full cuticle wholesale brazilian 28inch extension tape hair

| <ul> <li>Hair material</li> </ul>  | <ul> <li>100% brazilian human hair, without any chemical process</li> </ul>                                     |
|------------------------------------|-----------------------------------------------------------------------------------------------------------------|
| Hair length                        | • 10"-32"                                                                                                       |
| Hair color                         | black color                                                                                                     |
| <ul> <li>Hair texture</li> </ul>   | straight hair                                                                                                   |
| Features                           | <ul><li>very soft,good hand feeling,very clean,No lice or nits</li><li>100% Tangle Free ,No Shedding,</li></ul> |
| <ul> <li>Item weight</li> </ul>    | 100gram per pack in usual                                                                                       |
| Delivery time                      | <ul><li>in stock items within 1 day</li><li>custom made within 3-5days.</li></ul>                               |
| Payment                            | T/T, L/C, Money Gram, Western Union, Paypal,etc.                                                                |
| Ship carrier                       | Mainly DHL, UPS, EMS,                                                                                           |
| <ul> <li>Packaging list</li> </ul> | <ul> <li>pp/pvc bag or according to your requirements</li> </ul>                                                |
|                                    |                                                                                                                 |