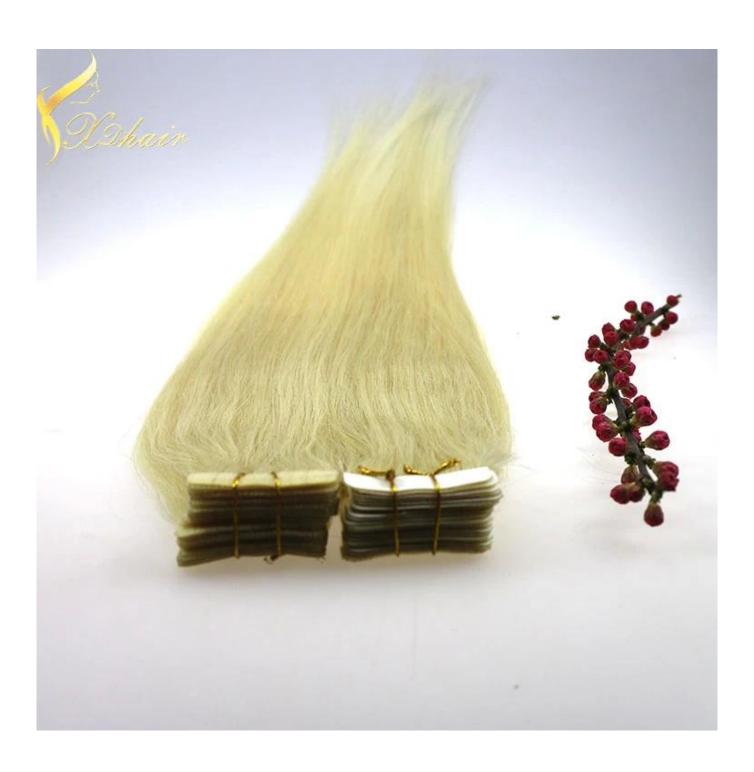

## Double weft full cuticle wholesale brazilian 28inch extension tape hair

| <ul> <li>Hair material</li> </ul>  | <ul> <li>100% brazilian human hair, without any chemical process</li> </ul>                                     |
|------------------------------------|-----------------------------------------------------------------------------------------------------------------|
| Hair length                        | • 10"-32"                                                                                                       |
| Hair color                         | black color                                                                                                     |
| <ul> <li>Hair texture</li> </ul>   | straight hair                                                                                                   |
| Features                           | <ul><li>very soft,good hand feeling,very clean,No lice or nits</li><li>100% Tangle Free ,No Shedding,</li></ul> |
| <ul> <li>Item weight</li> </ul>    | 100gram per pack in usual                                                                                       |
| Delivery time                      | <ul><li>in stock items within 1 day</li><li>custom made within 3-5days.</li></ul>                               |
| Payment                            | T/T, L/C, Money Gram, Western Union, Paypal,etc.                                                                |
| Ship carrier                       | Mainly DHL, UPS, EMS,                                                                                           |
| <ul> <li>Packaging list</li> </ul> | <ul> <li>pp/pvc bag or according to your requirements</li> </ul>                                                |
|                                    |                                                                                                                 |