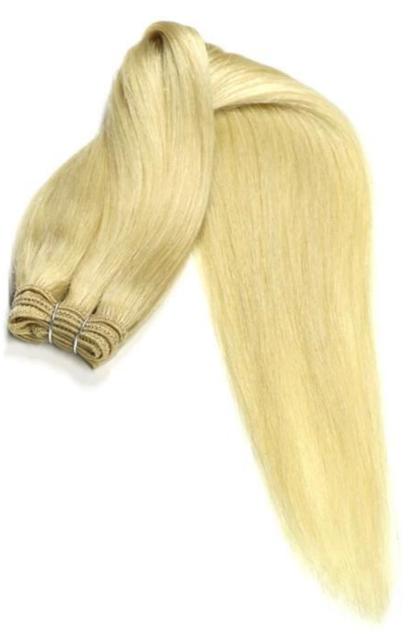

Hot selling trade assurance double weft 613 blonde hair dve

| HOUSE HILLIAN                      | liade assurance double well off biolide hall dye                                                                |
|------------------------------------|-----------------------------------------------------------------------------------------------------------------|
| <ul> <li>Hair material</li> </ul>  | <ul> <li>100% brazilian human hair , without any chemical process</li> </ul>                                    |
| Hair length                        | • 10"-32"                                                                                                       |
| Hair color                         | blonde color                                                                                                    |
| Hair texture                       | straight wave                                                                                                   |
| • Features                         | <ul><li>very soft,good hand feeling,very clean,No lice or nits</li><li>100% Tangle Free ,No Shedding,</li></ul> |
| <ul> <li>Item weight</li> </ul>    | 100gram per pack in usual                                                                                       |
| Delivery time                      | <ul><li>in stock items within 1 day</li><li>custom made within 3-5days.</li></ul>                               |
| <ul> <li>Payment</li> </ul>        | T/T, L/C, Money Gram, Western Union, Paypal,etc.                                                                |
| Ship carrier                       | Mainly DHL, UPS, EMS,                                                                                           |
| <ul> <li>Packaging list</li> </ul> | <ul> <li>pp/pvc bag or according to your requirements</li> </ul>                                                |
|                                    |                                                                                                                 |