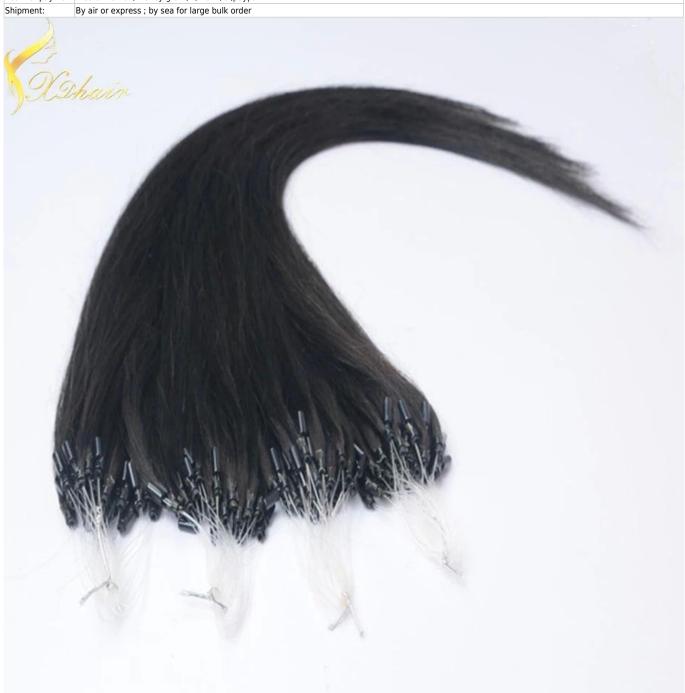

|                                                               | J                                                                                                                                                                                                                                                                                         |
|---------------------------------------------------------------|-------------------------------------------------------------------------------------------------------------------------------------------------------------------------------------------------------------------------------------------------------------------------------------------|
| Material:                                                     | 100%Indian hair,Brazilian hair,Chinese hair,European hair,Peruvian hair,Mongolian hair,Malaysian hair,Russian hair,etc                                                                                                                                                                    |
| Hair Type:                                                    | Machine made weft; Hand made weft; Clip in hair or Clip on hair; Skin weft hair; PU tape weft; Glue tape hair; Nail hair (U tip/V tip/ flate), Stick hair                                                                                                                                 |
| Hair Grade:                                                   | Grade A++/A+/A/B/C                                                                                                                                                                                                                                                                        |
| Length:                                                       | 8 inches - 32 inches                                                                                                                                                                                                                                                                      |
| Weight:                                                       | 50g/70g/80g/100g/110g/120g/160gor made according to your requirements                                                                                                                                                                                                                     |
| Hair Texture:                                                 | Silky straight, Body wave, Jerry , Water, Yaki, New Deep wave, Super wave, Light curl, Deep Curl, Loose curl, Afro curl, Super bulk, Braiding, Fringeetc.                                                                                                                                 |
| Hair Color:                                                   | Dark color: #1, #1B, #2, #4, #6, #8, #27, #33, #99] Light color: #3,#5, #7,#10, #12, #14, #16,#18, #20, #22, #24, #30, #144, #350, #613, #60, BUG etc. Fancy color: pink, orange, blue, green, yellow, red, purple etc. Other color: T(Two tones) color, F (frost) color, M (mixed) color |
| Hair quality:                                                 | No shedding, fade and tangle free. Soft, clean, beautiful, top quality and fast delivery                                                                                                                                                                                                  |
| Packing                                                       | Inner packing: plastic bag with hange tag                                                                                                                                                                                                                                                 |
| Minimum order                                                 | Human Hair extension : 100pcs Synthetic hair extension:1000pcs Human hair Wig : 5pcs Synthetic wig : 100pcs                                                                                                                                                                               |
| Delivery Time                                                 | 5-7Working days after receipt of payment, we can also do drop shipping.                                                                                                                                                                                                                   |
| Team of payment Western Union, Money gram, T/T or L/C ,paypal |                                                                                                                                                                                                                                                                                           |
| Shipment:                                                     | By air or express ; by sea for large bulk order                                                                                                                                                                                                                                           |
|                                                               |                                                                                                                                                                                                                                                                                           |