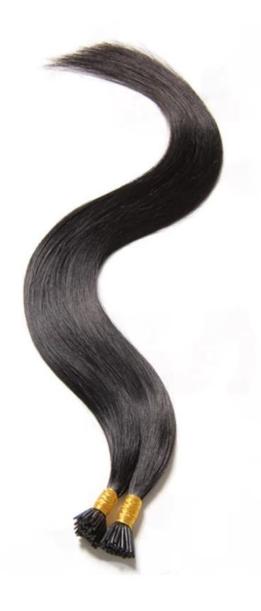

## 2016 Double drawn prebonded hair extension i tip hair extension indian remy hair 6a

| Item:                                                                                             | virgin hair                                                     |
|---------------------------------------------------------------------------------------------------|-----------------------------------------------------------------|
| Material                                                                                          | 100% human hair weave without any mixed                         |
| Details- High Quality Human Hair                                                                  | Could be dyed                                                   |
|                                                                                                   | No chemical Processed                                           |
|                                                                                                   | Double drawn weft, Well constructed                             |
|                                                                                                   | No shedding No tangle                                           |
|                                                                                                   | Could be flat ironed                                            |
|                                                                                                   | Could be restyle                                                |
|                                                                                                   | Clean weft, No lice                                             |
| Color                                                                                             | 1B#,jet black.Available colors:1#(jet black),1B#(off/natural bl |
| Net Weight                                                                                        | 100g±3g per bundle                                              |
| Available Length                                                                                  | 12-30 inches in stock, other length could be customized         |
| Texture                                                                                           | Body wavy, straight, deep wave,Loose wave,Natural wave,silk     |
| Package                                                                                           | Hangtag, 1 bundle/Pvc Bag. Then with box. Pack with plastic k   |
| Shippment                                                                                         | Fast shippment(DHL,FEDEX,TNT,UPS,EMS)                           |
| Terms of payment                                                                                  | T/T,Western Union,Paypal,Escrow,Cash                            |
| Delivery                                                                                          | 1-2 working days for stock order; 7-15 days for customized or   |
| MOQ                                                                                               | Stock Itmes 1 piece.Accept trial order, sample order            |
| We welcome you to visit our factory. For further information, please don't hesitate to contact us |                                                                 |