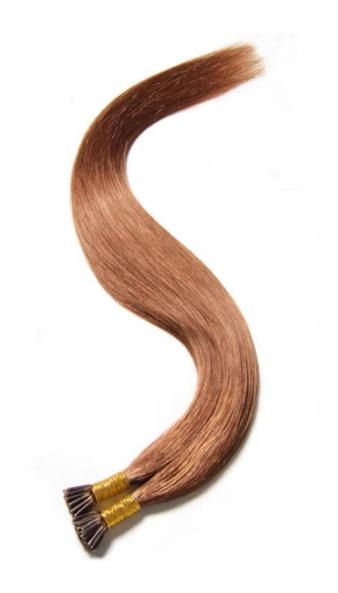

## 2016 Double drawn prebonded hair extension i tip hair extension indian remy hair 6a

| Item:                                                                                             | virgin hair                                                     |
|---------------------------------------------------------------------------------------------------|-----------------------------------------------------------------|
| Material                                                                                          | 100% human hair weave without any mixed                         |
| Details- High Quality Human Hair                                                                  | Could be dyed                                                   |
|                                                                                                   | No chemical Processed                                           |
|                                                                                                   | Double drawn weft, Well constructed                             |
|                                                                                                   | No shedding No tangle                                           |
|                                                                                                   | Could be flat ironed                                            |
|                                                                                                   | Could be restyle                                                |
|                                                                                                   | Clean weft, No lice                                             |
| Color                                                                                             | 1B#,jet black.Available colors:1#(jet black),1B#(off/natural bl |
| Net Weight                                                                                        | 100g±3g per bundle                                              |
| Available Length                                                                                  | 12-30 inches in stock, other length could be customized         |
| Texture                                                                                           | Body wavy, straight, deep wave,Loose wave,Natural wave,silk     |
| Package                                                                                           | Hangtag, 1 bundle/Pvc Bag. Then with box. Pack with plastic k   |
| Shippment                                                                                         | Fast shippment(DHL,FEDEX,TNT,UPS,EMS)                           |
| Terms of payment                                                                                  | T/T,Western Union,Paypal,Escrow,Cash                            |
| Delivery                                                                                          | 1-2 working days for stock order; 7-15 days for customized or   |
| MOQ                                                                                               | Stock Itmes 1 piece.Accept trial order, sample order            |
| We welcome you to visit our factory. For further information, please don't hesitate to contact us |                                                                 |