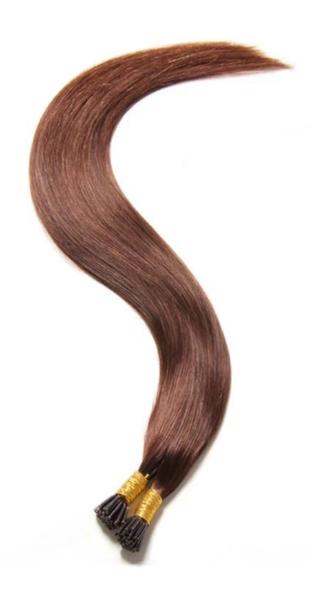

## 2016 Double drawn prebonded hair extension i tip hair extension indian remy hair 6a

| Item:                                                                                             | virgin hair                                                     |
|---------------------------------------------------------------------------------------------------|-----------------------------------------------------------------|
| Material                                                                                          | 100% human hair weave without any mixed                         |
| Details- High Quality Human Hair                                                                  | Could be dyed                                                   |
|                                                                                                   | No chemical Processed                                           |
|                                                                                                   | Double drawn weft, Well constructed                             |
|                                                                                                   | No shedding No tangle                                           |
|                                                                                                   | Could be flat ironed                                            |
|                                                                                                   | Could be restyle                                                |
|                                                                                                   | Clean weft, No lice                                             |
| Color                                                                                             | 1B#,jet black.Available colors:1#(jet black),1B#(off/natural bl |
| Net Weight                                                                                        | 100g±3g per bundle                                              |
| Available Length                                                                                  | 12-30 inches in stock, other length could be customized         |
| Texture                                                                                           | Body wavy, straight, deep wave,Loose wave,Natural wave,silk     |
| Package                                                                                           | Hangtag, 1 bundle/Pvc Bag. Then with box. Pack with plastic k   |
| Shippment                                                                                         | Fast shippment(DHL,FEDEX,TNT,UPS,EMS)                           |
| Terms of payment                                                                                  | T/T,Western Union,Paypal,Escrow,Cash                            |
| Delivery                                                                                          | 1-2 working days for stock order; 7-15 days for customized or   |
| MOQ                                                                                               | Stock Itmes 1 piece.Accept trial order, sample order            |
| We welcome you to visit our factory. For further information, please don't hesitate to contact us |                                                                 |