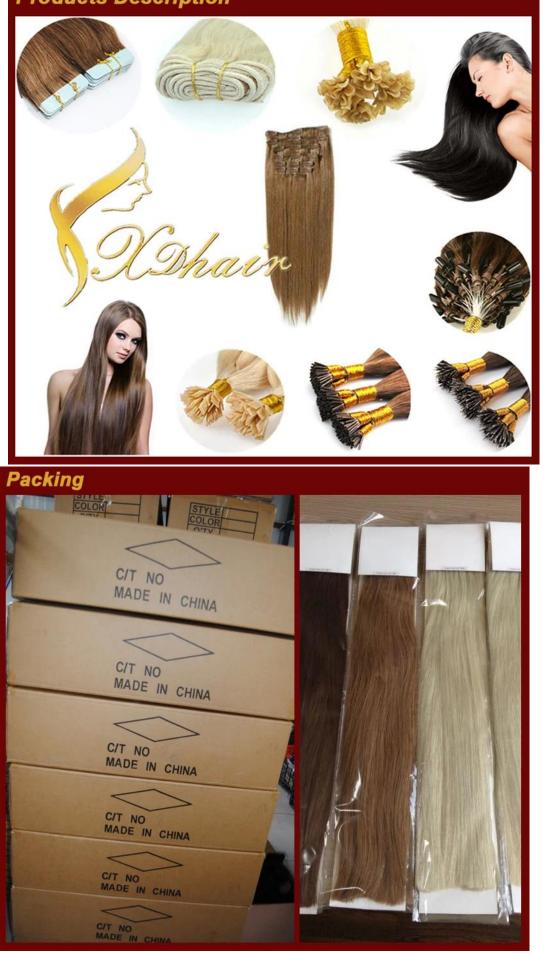

## **Products Description**

Welcome you to visit Juancheng XinDa Hair Products Factory !

| Length        | 10"-30" are available                                                                                                                                                                                                                                                              |
|---------------|------------------------------------------------------------------------------------------------------------------------------------------------------------------------------------------------------------------------------------------------------------------------------------|
| Style         | Silky straight /body wave/ curly/ natural wavy or as your demand                                                                                                                                                                                                                   |
| Weight        | 50g 60g 80g 100g 120g 140g 160g 180g 200g 220g 240g 260g 300g/pack as your requirement                                                                                                                                                                                             |
| Color         | Dark color #1,#1B,#2,#3,#4, #4b, #5 ,#6,#7a<br>Medium color#7b,#8,#10,#12,#14,#16,#30,#33,#130,#350,#99J,<br>Light color#18,#20,#22,#24,#27,#60,#613,<br>Bright colorORANGE,PINK,BURG,RED,YELLOW,PURPLE, BLUE,GREEN<br>Piano Color, Two Tone, Mix Colors, Any colors are available |
| Quantity      | 100,000pcs per month                                                                                                                                                                                                                                                               |
| Shipment      | DHL, UPS, Fedex, TNT or by Air Freight                                                                                                                                                                                                                                             |
| Shipping time | 3-10 days after payment                                                                                                                                                                                                                                                            |
| Packing       | Inner packing Nice card in PP / PVC bag<br>Outer packingstandard export carton.<br>We provide customized logo packagings.                                                                                                                                                          |
| Payment       | T/T, Western union, Moneygram, PayPal, L/C                                                                                                                                                                                                                                         |
| MOQ           | 1 sets for sample                                                                                                                                                                                                                                                                  |
| Advantage:    | Factory wholesale price; Good quality; soft, tangle free,no shedding                                                                                                                                                                                                               |