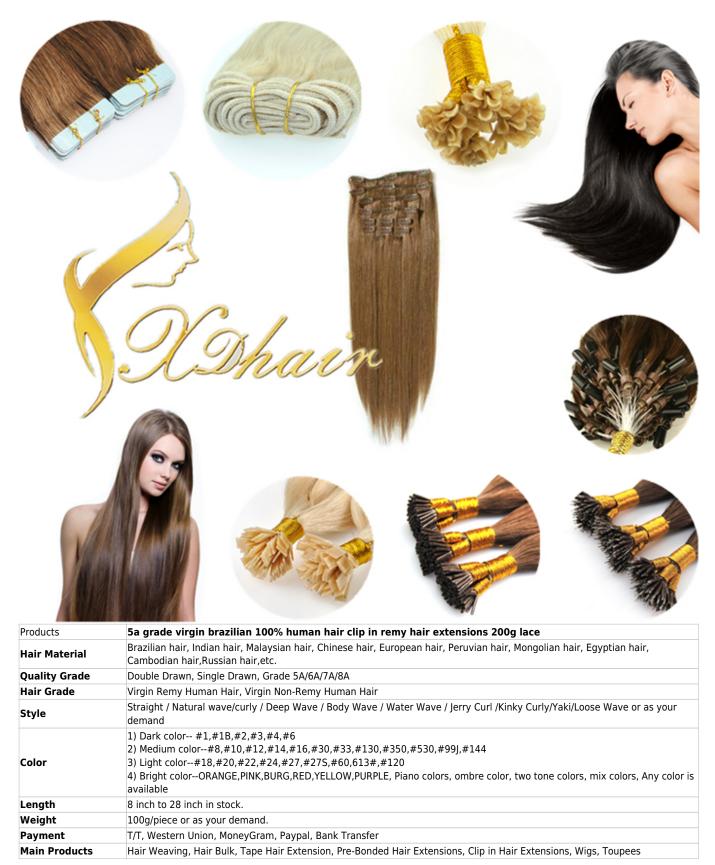

5a grade virgin brazilian 100% human hair clip in remy hair extensions 200g lace Product Description