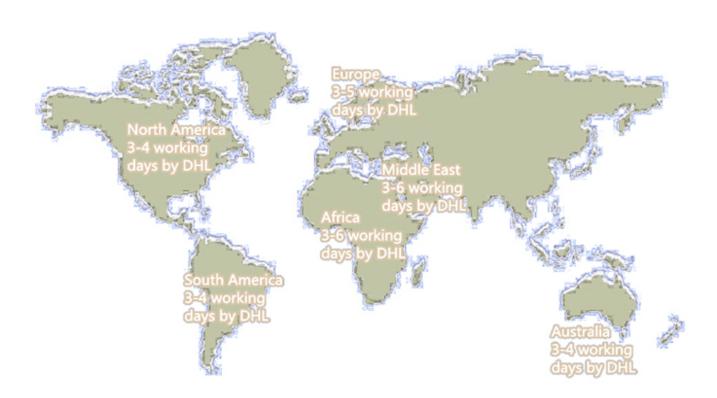

## Shipping

- By sea, air, or express. such as EMS, DHL, UPS, TNT, Fedex, etc.
   Within 24 hours for items in stock, 2 weeks for items out of stock.(After recieve payment)
- 3. Deliver time: 3-7 days on the way.