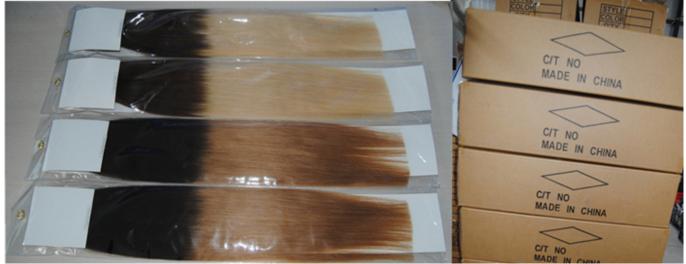

## **Packaging**

- 1. Inner packaging: White card in PP/PVC bag.
- 2. Outer packaging: Standard export carton.
- 3. Use your own packaging.