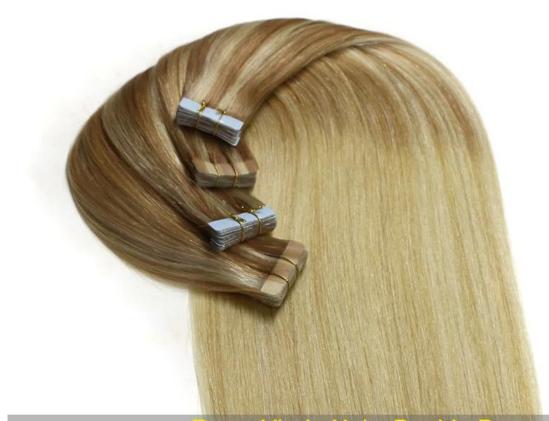

Type: Tape in Hair Extension

Material: Human Hair

Human Hair Type: 100% remy / non remy human hair,such as European hair,Indain hair,Brazilian hair,Asia hair,etc.

Hair Grade: Remy Hair

Virgin Hair: Yes

Style: STW,BW,DW,WW,SW and natural wave

Place of Origin: Shandong, China (Mainland)

Length: 8-30 inches

Hair Color:

1#,1B#,2#,4#,6#,8#.10#,12#,14#,15#,16#,17#,18#,19#,20#...pink,green,bule,red,purple, yellow and mix color according to your requirement. we also can fulfill your order according to tour own color ring.