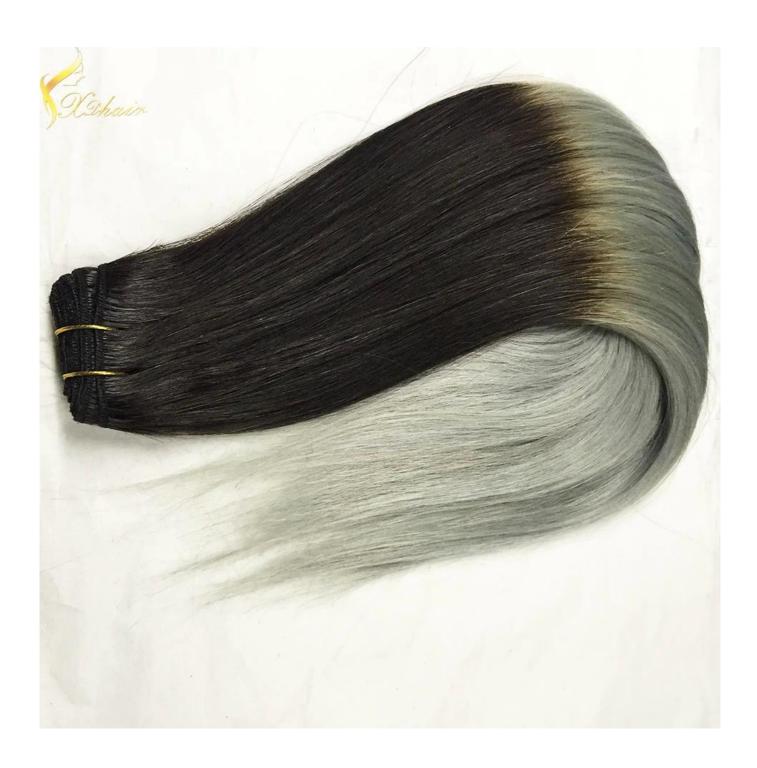

## 7A ombre brazilian hair two tone double drawn two tone brazilian hair weave bundles

100% human hair, chinese remy hair, non remy hair, indian hair, brazilian Material

hair, Vietnam hair, and so on.

Straight, Deep wave, Body wave, Water Wave, Yaki etc , All kinds of curly hair Style