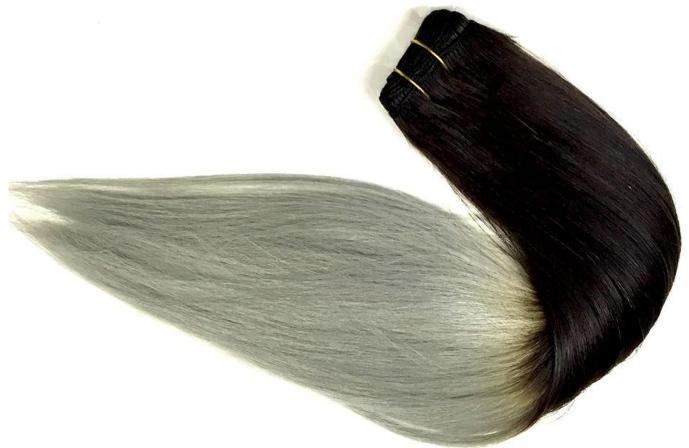

## 7A ombre brazilian hair two tone double drawn two tone brazilian hair weave bundles

100% human hair, chinese remy hair, non remy hair, indian hair, brazilian Material

hair, Vietnam hair, and so on.

Straight, Deep wave, Body wave, Water Wave, Yaki etc , All kinds of curly hair Style