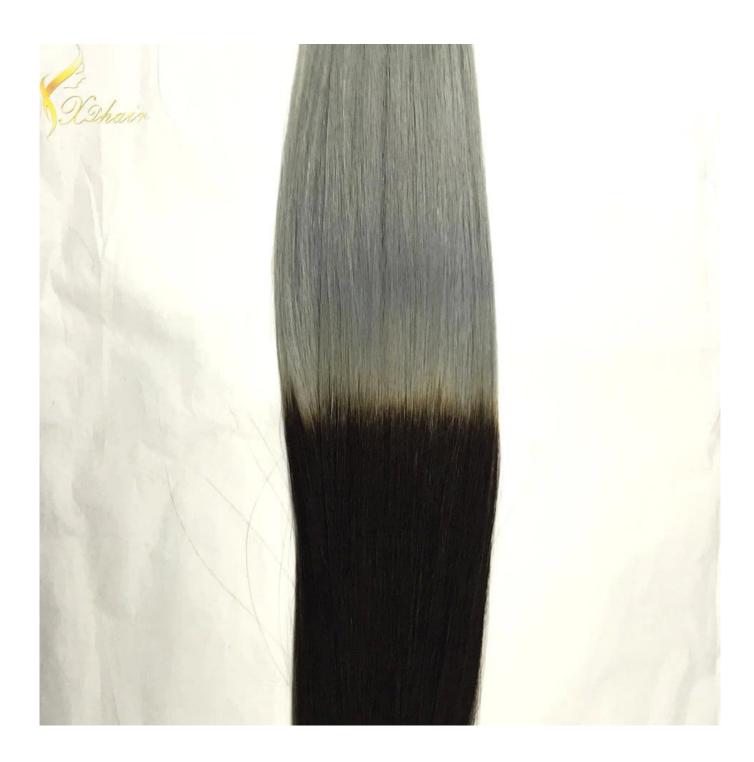

## 7A ombre brazilian hair two tone double drawn two tone brazilian hair weave bundles

100% human hair, chinese remy hair, non remy hair, indian hair, brazilian Material

hair, Vietnam hair, and so on.

Straight, Deep wave, Body wave, Water Wave, Yaki etc , All kinds of curly hair Style