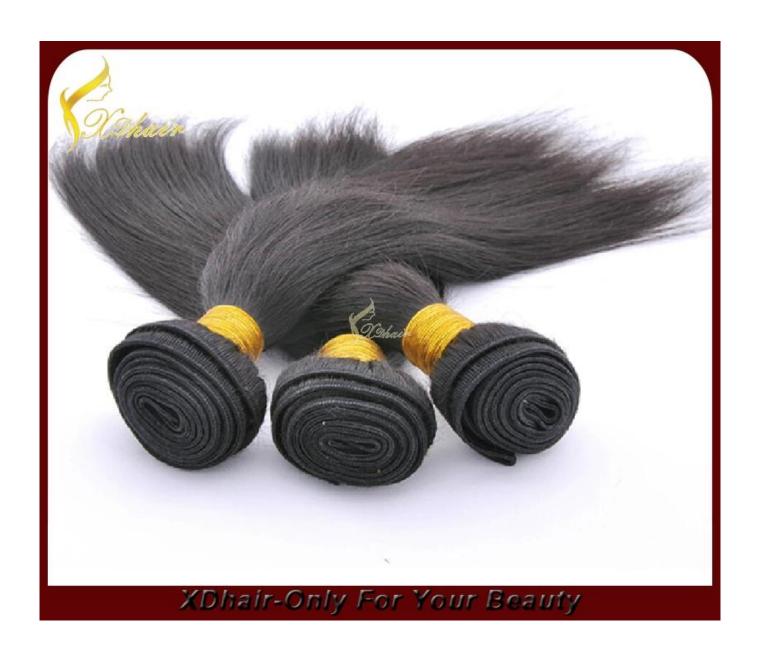

| Products      | Best Selling 100% Human Hair Extension Various Styles and Colors Virgin Remy Hair Weft                                                                                                                                                                                                                                        |
|---------------|-------------------------------------------------------------------------------------------------------------------------------------------------------------------------------------------------------------------------------------------------------------------------------------------------------------------------------|
| Hair Material | Brazilian hair, Indian hair, Malaysian hair, Chinese hair, European hair, Peruvian hair, Mongolian hair, Egyptian hair, Cambodian hair,Russian hair,etc.                                                                                                                                                                      |
| Quality Grade | Double Drawn, Single Drawn, Grade 5A/6A/7A/8A                                                                                                                                                                                                                                                                                 |
| Hair Grade    | Virgin Remy Human Hair, Virgin Non-Remy Human Hair                                                                                                                                                                                                                                                                            |
| Style         | Straight / Natural wave/curly / Deep Wave / Body Wave / Water Wave / Jerry Curl /Kinky Curly/Yaki/Loose Wave or as your demand                                                                                                                                                                                                |
| Color         | <ol> <li>Dark color #1,#1B,#2,#3,#4,#6</li> <li>Medium color#8,#10,#12,#14,#16,#30,#33,#130,#350,#530,#99J,#144</li> <li>Light color#18,#20,#22,#24,#27,#27S,#60,613#,#120</li> <li>Bright colorORANGE,PINK,BURG,RED,YELLOW,PURPLE, Piano colors, ombre color, two tone colors, mix colors, Any color is available</li> </ol> |
| Length        | 8 inch to 28 inch in stock.                                                                                                                                                                                                                                                                                                   |
| Weight        | 100g/piece or as your demand.                                                                                                                                                                                                                                                                                                 |
| Payment       | T/T, Western Union, MoneyGram, Paypal, Bank Transfer                                                                                                                                                                                                                                                                          |
| Main Products | Hair Weaving, Hair Bulk, Tape Hair Extension, Pre-Bonded Hair Extensions, Clip in Hair Extensions, Wigs, Toupees                                                                                                                                                                                                              |