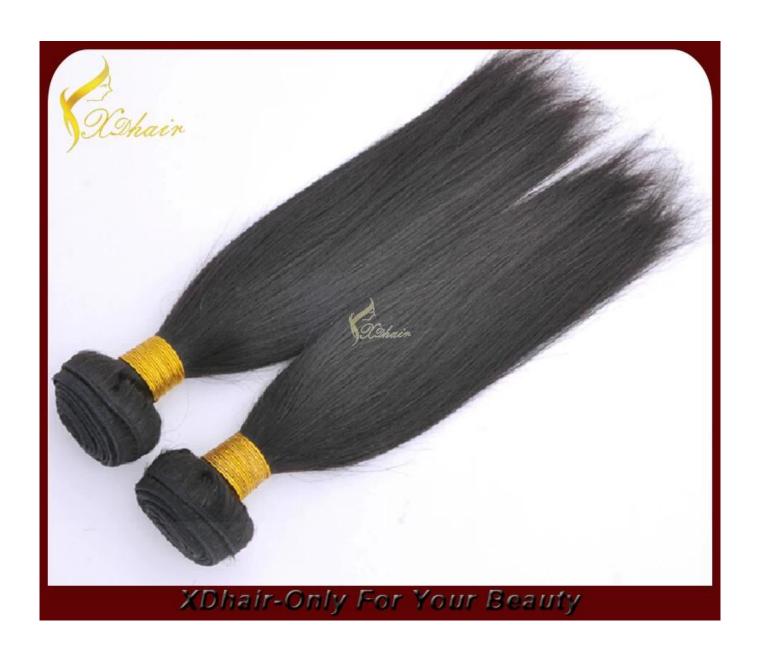

| Products      | Best Selling 100% Human Hair Extension Various Styles and Colors Virgin Remy Hair Weft                                                                                                                                                                                                                                        |
|---------------|-------------------------------------------------------------------------------------------------------------------------------------------------------------------------------------------------------------------------------------------------------------------------------------------------------------------------------|
| Hair Material | Brazilian hair, Indian hair, Malaysian hair, Chinese hair, European hair, Peruvian hair, Mongolian hair, Egyptian hair, Cambodian hair,Russian hair,etc.                                                                                                                                                                      |
| Quality Grade | Double Drawn, Single Drawn, Grade 5A/6A/7A/8A                                                                                                                                                                                                                                                                                 |
| Hair Grade    | Virgin Remy Human Hair, Virgin Non-Remy Human Hair                                                                                                                                                                                                                                                                            |
| Style         | Straight / Natural wave/curly / Deep Wave / Body Wave / Water Wave / Jerry Curl /Kinky Curly/Yaki/Loose Wave or as your demand                                                                                                                                                                                                |
| Color         | <ol> <li>Dark color #1,#1B,#2,#3,#4,#6</li> <li>Medium color#8,#10,#12,#14,#16,#30,#33,#130,#350,#530,#99J,#144</li> <li>Light color#18,#20,#22,#24,#27,#27S,#60,613#,#120</li> <li>Bright colorORANGE,PINK,BURG,RED,YELLOW,PURPLE, Piano colors, ombre color, two tone colors, mix colors, Any color is available</li> </ol> |
| Length        | 8 inch to 28 inch in stock.                                                                                                                                                                                                                                                                                                   |
| Weight        | 100g/piece or as your demand.                                                                                                                                                                                                                                                                                                 |
| Payment       | T/T, Western Union, MoneyGram, Paypal, Bank Transfer                                                                                                                                                                                                                                                                          |
| Main Products | Hair Weaving, Hair Bulk, Tape Hair Extension, Pre-Bonded Hair Extensions, Clip in Hair Extensions, Wigs, Toupees                                                                                                                                                                                                              |