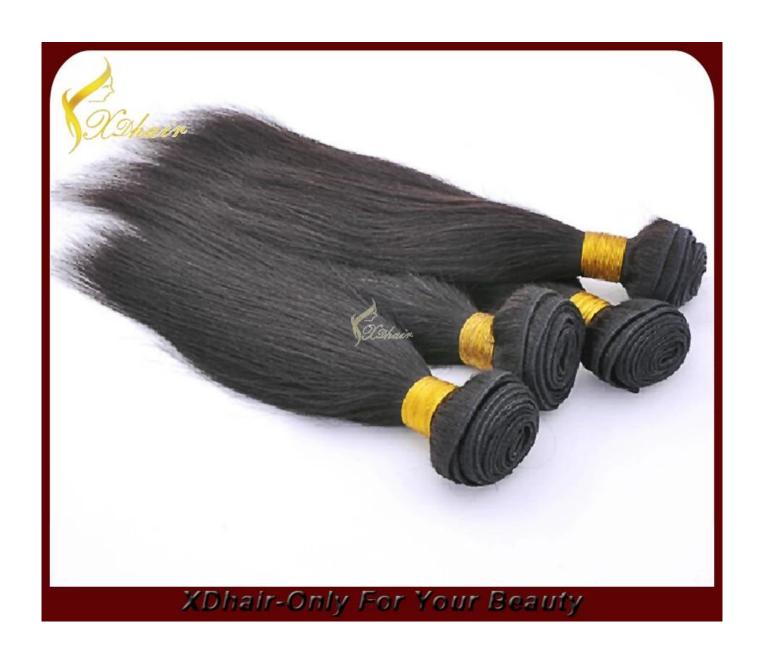

| Products      | Best Selling 100% Human Hair Extension Various Styles and Colors Virgin Remy Hair Weft                                                                                                                                                                                                                                        |
|---------------|-------------------------------------------------------------------------------------------------------------------------------------------------------------------------------------------------------------------------------------------------------------------------------------------------------------------------------|
| Hair Material | Brazilian hair, Indian hair, Malaysian hair, Chinese hair, European hair, Peruvian hair, Mongolian hair, Egyptian hair, Cambodian hair,Russian hair,etc.                                                                                                                                                                      |
| Quality Grade | Double Drawn, Single Drawn, Grade 5A/6A/7A/8A                                                                                                                                                                                                                                                                                 |
| Hair Grade    | Virgin Remy Human Hair, Virgin Non-Remy Human Hair                                                                                                                                                                                                                                                                            |
| Style         | Straight / Natural wave/curly / Deep Wave / Body Wave / Water Wave / Jerry Curl /Kinky Curly/Yaki/Loose Wave or as your demand                                                                                                                                                                                                |
| Color         | <ol> <li>Dark color #1,#1B,#2,#3,#4,#6</li> <li>Medium color#8,#10,#12,#14,#16,#30,#33,#130,#350,#530,#99J,#144</li> <li>Light color#18,#20,#22,#24,#27,#27S,#60,613#,#120</li> <li>Bright colorORANGE,PINK,BURG,RED,YELLOW,PURPLE, Piano colors, ombre color, two tone colors, mix colors, Any color is available</li> </ol> |
| Length        | 8 inch to 28 inch in stock.                                                                                                                                                                                                                                                                                                   |
| Weight        | 100g/piece or as your demand.                                                                                                                                                                                                                                                                                                 |
| Payment       | T/T, Western Union, MoneyGram, Paypal, Bank Transfer                                                                                                                                                                                                                                                                          |
| Main Products | Hair Weaving, Hair Bulk, Tape Hair Extension, Pre-Bonded Hair Extensions, Clip in Hair Extensions, Wigs, Toupees                                                                                                                                                                                                              |