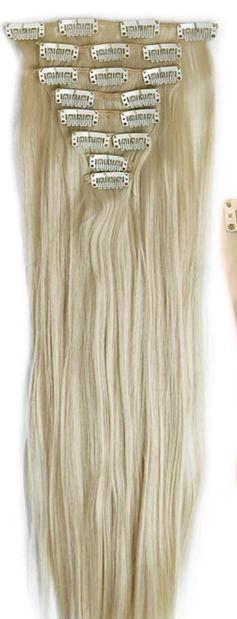

## Cheap unproessed straight no tangle & shedding double weft clip in hair extensions free sample

| We'd like t         | o show the details of the wefts in this list once more.                                                                                                                                                                                        |
|---------------------|------------------------------------------------------------------------------------------------------------------------------------------------------------------------------------------------------------------------------------------------|
| Hair<br>material:   | 100% Indian remy, 100% Chinese remy, 100% Chinese virgin, 100% Indian virgin, 100% Malaysian virgin, 100% Brazilian virgin,100% Mongolian virgin are available. We can produce the wefts with any type of human hair as you require.           |
| Texture<br>pattern: | Silky Straight; Natural Straight; Yaki Straight; Light Yaki; Body Wave;Super wave; Water Wave; Natural Wavy; Curly; Deep Curl; Spiral Curl; Kinky Straight; Afro curl;Jerry curl; Light Curl;Kinky Curl etc. You could ask for the style list. |
| Hair color:         | Naturalcolor,#1,#1b,#2,#3,#4,#6,#8,#9,#10,#12,#14,#16,#18,#20,#22,#24,#25,#27,#27a,#30,#33,#35,#60,#144,#350,#118,#613, Mixed color                                                                                                            |
| Stock:              | more than 1000 pieces,; Welcome to ask for the stock list to get more details                                                                                                                                                                  |
| Delivery:           | Custom order:3 business days; Stock order:2 business days                                                                                                                                                                                      |
| Weight              | 100g/pack; 112g/pack, as custom order                                                                                                                                                                                                          |