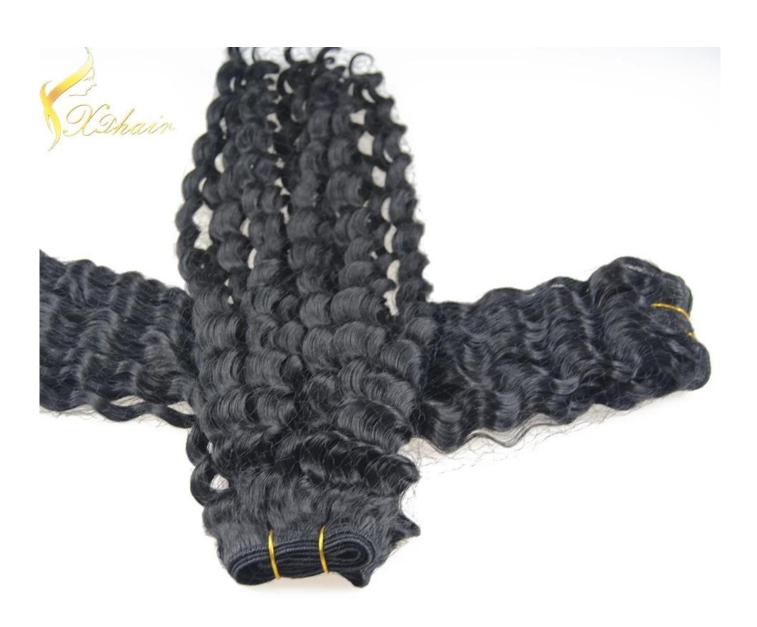

## Gold supplier full cuticle can be dyed soft chick double drawn curly hair weave brands

| Hair material  | 100% indian human hair , without any chemical process                                                           |
|----------------|-----------------------------------------------------------------------------------------------------------------|
| Hair length    | • 10"-32"                                                                                                       |
| Hair color     | • color 1                                                                                                       |
| Hair texture   | • straight hair                                                                                                 |
| • Features     | <ul><li>very soft,good hand feeling,very clean,No lice or nits</li><li>100% Tangle Free ,No Shedding,</li></ul> |
| Item weight    | 100gram per pack in usual                                                                                       |
| Delivery time  | <ul><li>in stock items within 1 day</li><li>custom made within 3-5days.</li></ul>                               |
| • Payment      | T/T, L/C, Money Gram, Western Union, Paypal,etc.                                                                |
| Ship carrier   | Mainly DHL, UPS, EMS,                                                                                           |
| Packaging list | pp/pvc bag or according to your requirements                                                                    |