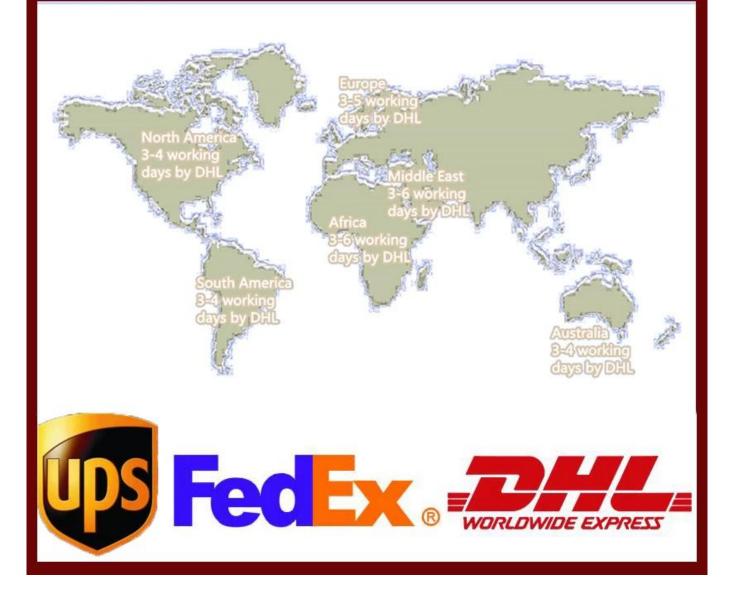

|
| Shipping<br>Carrier | DHL / FedEx/ TNT/EMS, or other carriers according to your request                                                                                            |
| Package             | Inner packing: plastic bag                                                                                                                                   |
| Details:            | Outer packing: standard carton box (as your request)                                                                                                         |
| Supply Ability:     | 50000 Kilogram/Kilograms per Month                                                                                                                           |

## **Company Information**





## Shipping